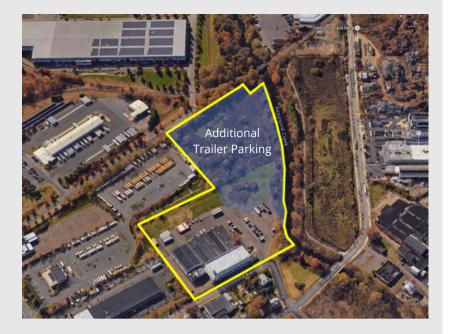

## 121 1ST AVENUE, HAMILTON TOWNSHIP NJ

48,000 SF WAREHOUSING AVAILABLE +/- 8 ACRE TRAILER PARKING

#### PARKING

8 acre paved lot for truck & trailer parking delivered both fenced and lit

# 121 1st Ave. Hamilton Township

48,000 SF Warehouse

+/- 8 ACRES
TRAILER PARKING