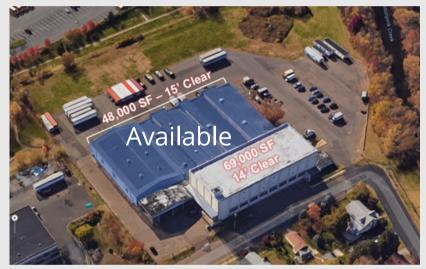

## 121 1ST AVENUE, HAMILTON TOWNSHIP NJ

48,000 SF WAREHOUSING AVAILABLE +/- 8 ACRE TRAILER PARKING

#### WAREHOUSE

49,000- 100,000 SF warehousing additional warehouse space vacating soon

# 121 1st Ave. Hamilton Township

48,000 SF Warehouse

+/- 8 ACRES
TRAILER PARKING