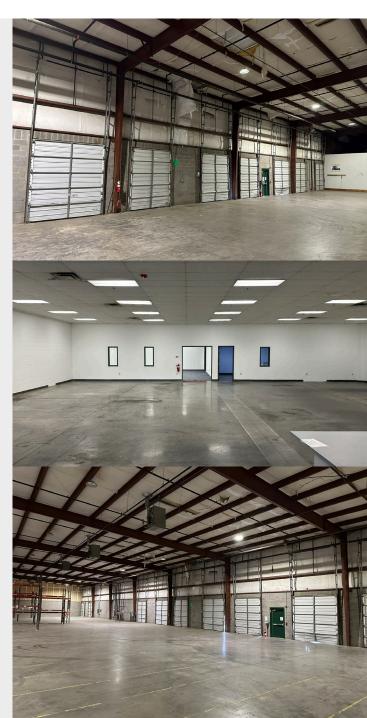

#### Unit A:

- Now Available
- 54,437 SF
  - +/- 48,437 SF warehouse
  - +/- 6,000 SF office
- 9 docks with levelers (8' x 10')
- 22' Clear Height
- Three-Phase Electrical Service
- Pedestrian ramp to one additional dock
- Contiguous outdoor storage area with up to 9 acres available including approx. 1-acre graded pad ready immediately

### Unit A:

- Now Available
- 54,437 SF comprised of +/- 48,437 SF warehouse and +/- 6,000 SF office
- 9 docks with levelers (8' x 10')
- 22' Clear Height
- Three-Phase Electrical Service
- Wet Sprinkler System
- Pedestrian ramp to one additional dock