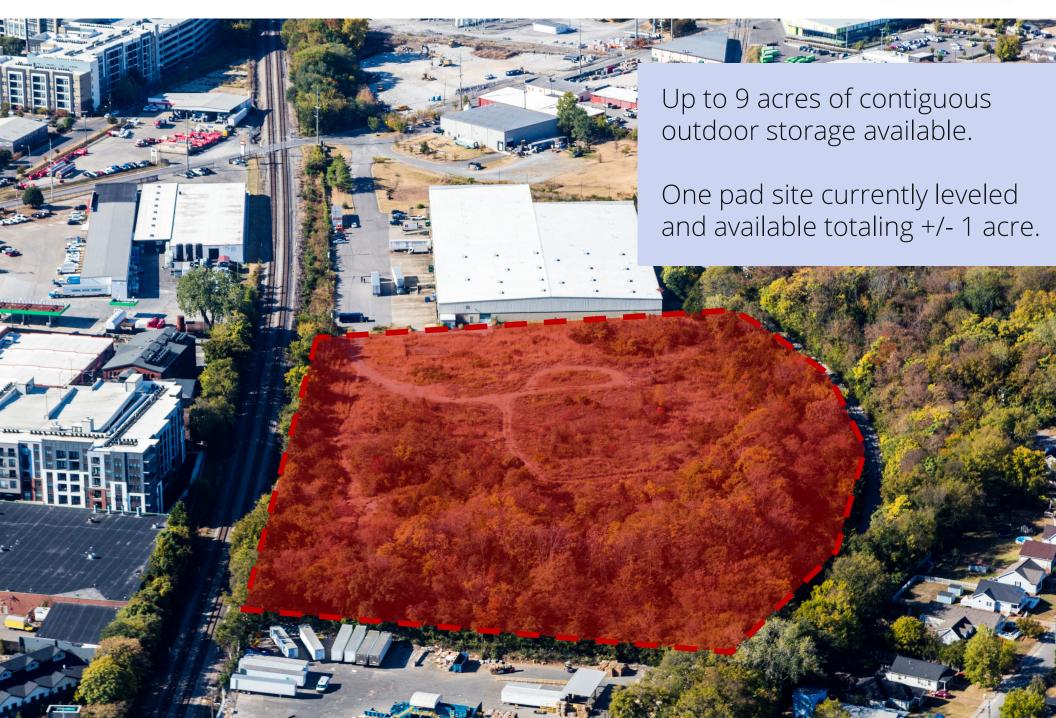

## For Lease

Colliers

2300 Clifton Avenue, Nashville, TN 37209 Warehouse Leasing Opportunity in Downtown Urban Core

**54,437 SF** warehouse space with up to 9 acres of contiguous outdoor storage.

2300 Clifton Ave. is an infill warehouse totaling 104,837 SF that is centrally located in the Downtown urban core of Nashville. The Property is currently demised into two suites totaling 54,437 SF and 50,400 SF. The property also offers outdoor storage accessible directly off the truck court suitable for trailer storage or an outdoor laydown yard.

#### Unit A:

- Now Available
- 54,437 SF
  - +/- 48,437 SF warehouse
  - +/- 6,000 SF office
- 9 docks with levelers (8' x 10')
- 22' Clear Height
- Three-Phase Electrical Service
- Pedestrian ramp to one additional dock
- Contiguous outdoor storage area with up to 9 acres available including approx. 1-acre graded pad ready immediately