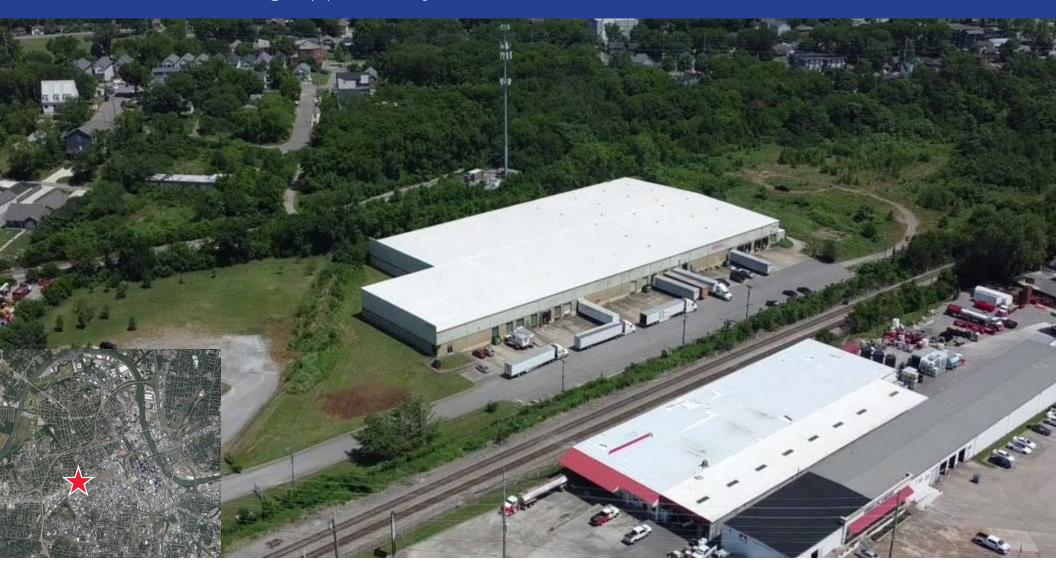

## For Lease

Colliers

2300 Clifton Avenue, Nashville, TN 37209 Warehouse Leasing Opportunity in Downtown Urban Core

**54,437 SF** warehouse space with up to 9 acres of contiguous outdoor storage.

2300 Clifton Ave. is an infill warehouse totaling 104,837 SF that is centrally located in the Downtown urban core of Nashville. The Property is currently demised into two suites totaling 54,437 SF and 50,400 SF. The property also offers outdoor storage accessible directly off the truck court suitable for trailer storage or an outdoor laydown yard.

#### Unit A:

- Now Available
- 54,437 SF
  - +/- 48,437 SF warehouse
  - +/- 6,000 SF office
- 9 docks with levelers (8' x 10')
- 22' Clear Height
- Three-Phase Electrical Service
- Pedestrian ramp to one additional dock
- Contiguous outdoor storage area with up to 9 acres available including approx. 1-acre graded pad ready immediately

### Unit A:

- Now Available
- 54,437 SF comprised of +/- 48,437 SF warehouse and +/- 6,000 SF office
- 9 docks with levelers (8' x 10')
- 22' Clear Height
- Three-Phase Electrical Service
- Wet Sprinkler System
- Pedestrian ramp to one additional dock