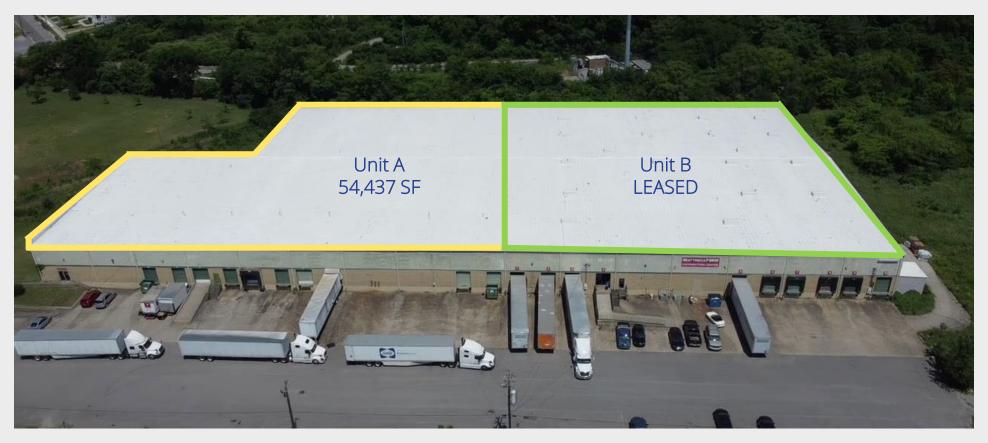

## For Lease

Colliers

2300 Clifton Avenue, Nashville, TN 37209 Warehouse Leasing Opportunity in Downtown Urban Core

**54,437 SF** warehouse space with up to 9 acres of contiguous outdoor storage.

2300 Clifton Ave. is an infill warehouse totaling 104,837 SF that is centrally located in the Downtown urban core of Nashville. The Property is currently demised into two suites totaling 54,437 SF and 50,400 SF. The property also offers outdoor storage accessible directly off the truck court suitable for trailer storage or an outdoor laydown yard.

#### Unit A:

- Now Available
- 54,437 SF
  - +/- 48,437 SF warehouse
  - +/- 6,000 SF office
- 9 docks with levelers (8' x 10')
- 22' Clear Height
- Three-Phase Electrical Service
- Pedestrian ramp to one additional dock
- Contiguous outdoor storage area with up to 9 acres available including approx. 1-acre graded pad ready immediately

### Unit A:

- Now Available
- 54,437 SF comprised of +/- 48,437 SF warehouse and +/- 6,000 SF office
- 9 docks with levelers (8' x 10')
- 22' Clear Height
- Three-Phase Electrical Service
- Wet Sprinkler System
- Pedestrian ramp to one additional dock