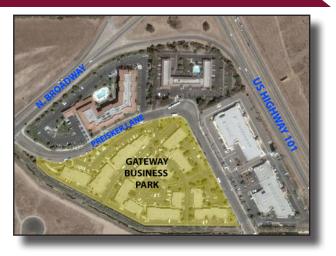

## SITE PLAN

| Address                                                              | SF     | 5 Year<br>Price/SF | 3 Year<br>Price/SF | Туре       |  |
|----------------------------------------------------------------------|--------|--------------------|--------------------|------------|--|
| 2045 Preisker Lane, Ste. AB                                          | ±1,961 | \$1.00             | \$1.05             | NNN (0.38) |  |
| 2003 Preisker Lane, Ste. A                                           | ±1,558 | \$1.00             | \$1.05             | NNN (0.38) |  |
| 2023 Preisker Lane, Ste. ABC (3/1/25)                                | ±3380  | \$1.00             | \$1.05             | NNN (0.38) |  |
| 2031 Preisker Lane, Ste. B (2/1/25)                                  | ±904   | \$1.00             | \$1.05             | NNN (0.38) |  |
| Base Rent shall increase annually according to CPI (3% min - 6% max) |        |                    |                    |            |  |