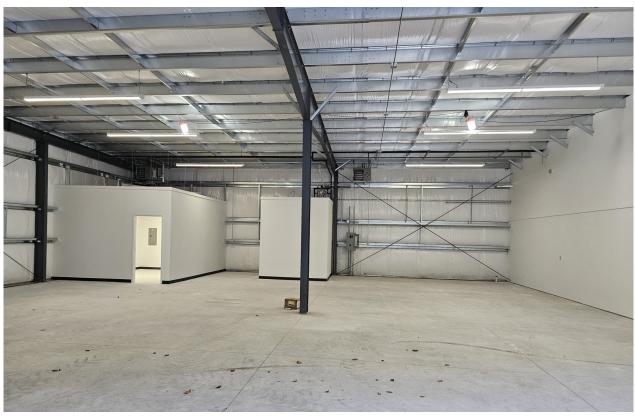

## PROPERTY DATA FORM

PROPERTY ADDRESS 32 Industrial Road
CITY, STATE Prospect, CT 06712

| BUILDING INFO     |                        | MECHANICAL EQUIP.         |                  |
|-------------------|------------------------|---------------------------|------------------|
| Total S/F         | 12,200 +/-             | Air Conditioning          |                  |
| Number of floors  | 1                      | Sprinkler / Type          |                  |
| Avail S/F         | 12,200 +/-             | Type of Heat              | Forced Hot Air   |
| Subdivide to      | 1,525 ft (61 x 25)     | OTHER                     |                  |
| Drive-in          | 12 x 12 per unit       | Acres                     | 5.57             |
|                   |                        | Zoning                    | Indus            |
| Ext. Construction | Metal                  | Parking                   | Plenty on site   |
| Ceiling Height    | 17'                    | State Route / Distance To | 3 mi to Route 8  |
| Roof              | Metal                  | TAXES                     |                  |
| Date Built        | 2024 New Construction  | Assessment                | -                |
| UTILITIES         | Tenant/Buyer to Verify | Appraisal                 |                  |
| Sewer             | Septic                 | Mill Rate                 |                  |
| Water             | City                   | Taxes                     | _                |
| Gas               | Yes                    | TERMS                     |                  |
| Electrical        |                        | Lease from                | Call for details |