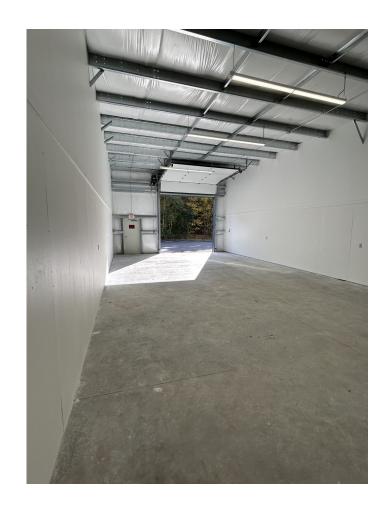

## PROPERTY DATA FORM

PROPERTY ADDRESS 32 Industrial Road
CITY, STATE Prospect, CT 06712

| BUILDING INFO     |                        | MECHANICAL EQUIP.         |                  |
|-------------------|------------------------|---------------------------|------------------|
| Total S/F         | 12,200 +/-             | Air Conditioning          |                  |
| Number of floors  | 1                      | Sprinkler / Type          |                  |
| Avail S/F         | 12,200 +/-             | Type of Heat              | Forced Hot Air   |
| Subdivide to      | 1,525 ft (61 x 25)     | OTHER                     |                  |
| Drive-in          | 12 x 12 per unit       | Acres                     | 5.57             |
|                   |                        | Zoning                    | Indus            |
| Ext. Construction | Metal                  | Parking                   | Plenty on site   |
| Ceiling Height    | 17'                    | State Route / Distance To | 3 mi to Route 8  |
| Roof              | Metal                  | TAXES                     |                  |
| Date Built        | 2024 New Construction  | Assessment                | -                |
| UTILITIES         | Tenant/Buyer to Verify | Appraisal                 |                  |
| Sewer             | Septic                 | Mill Rate                 |                  |
| Water             | City                   | Taxes                     | _                |
| Gas               | Yes                    | TERMS                     |                  |
| Electrical        |                        | Lease from                | Call for details |