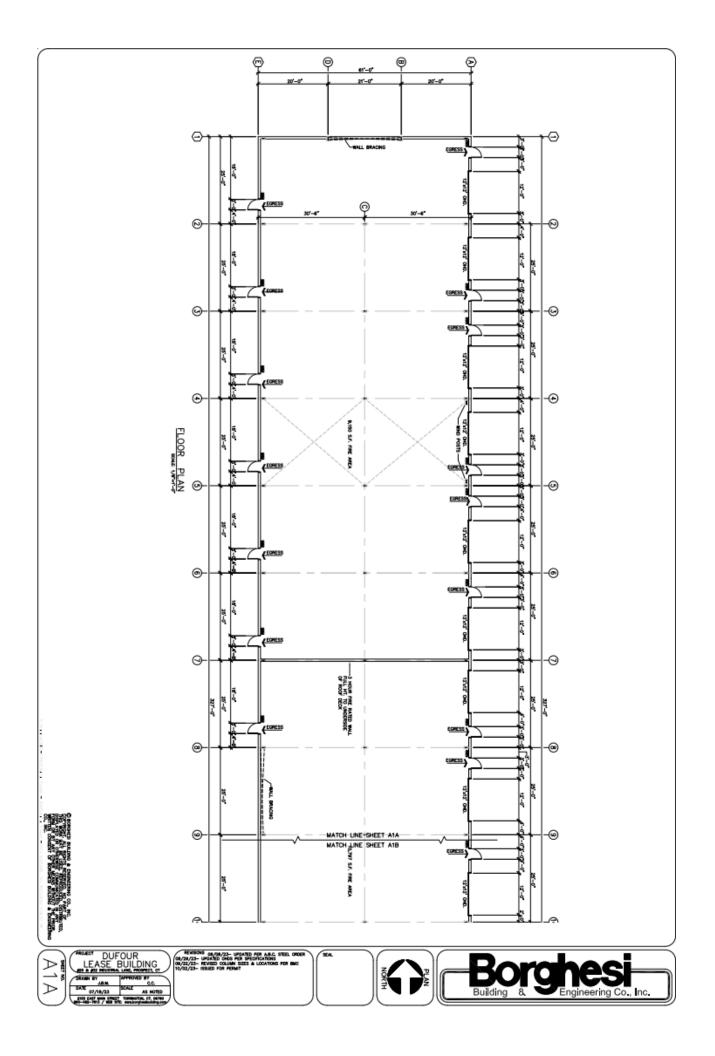

## PROPERTY DATA FORM

PROPERTY ADDRESS 32 Industrial Road
CITY, STATE Prospect, CT 06712

| BUILDING INFO     |                        | MECHANICAL EQUIP.         |                  |
|-------------------|------------------------|---------------------------|------------------|
| Total S/F         | 12,200 +/-             | Air Conditioning          |                  |
| Number of floors  | 1                      | Sprinkler / Type          |                  |
| Avail S/F         | 12,200 +/-             | Type of Heat              | Forced Hot Air   |
| Subdivide to      | 1,525 ft (61 x 25)     | OTHER                     |                  |
| Drive-in          | 12 x 12 per unit       | Acres                     | 5.57             |
|                   |                        | Zoning                    | Indus            |
| Ext. Construction | Metal                  | Parking                   | Plenty on site   |
| Ceiling Height    | 17'                    | State Route / Distance To | 3 mi to Route 8  |
| Roof              | Metal                  | TAXES                     |                  |
| Date Built        | 2024 New Construction  | Assessment                | -                |
| UTILITIES         | Tenant/Buyer to Verify | Appraisal                 |                  |
| Sewer             | Septic                 | Mill Rate                 |                  |
| Water             | City                   | Taxes                     | _                |
| Gas               | Yes                    | TERMS                     |                  |
| Electrical        |                        | Lease from                | Call for details |