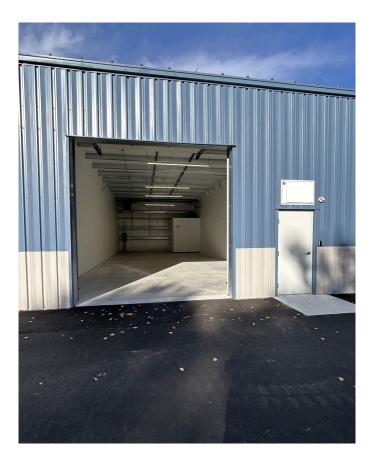

## PROPERTY DATA FORM

PROPERTY ADDRESS 32 Industrial Road
CITY, STATE Prospect, CT 06712

| BUILDING INFO     |                        | MECHANICAL EQUIP.         |                  |
|-------------------|------------------------|---------------------------|------------------|
| Total S/F         | 12,200 +/-             | Air Conditioning          |                  |
| Number of floors  | 1                      | Sprinkler / Type          |                  |
| Avail S/F         | 12,200 +/-             | Type of Heat              | Forced Hot Air   |
| Subdivide to      | 1,525 ft (61 x 25)     | OTHER                     |                  |
| Drive-in          | 12 x 12 per unit       | Acres                     | 5.57             |
|                   |                        | Zoning                    | Indus            |
| Ext. Construction | Metal                  | Parking                   | Plenty on site   |
| Ceiling Height    | 17'                    | State Route / Distance To | 3 mi to Route 8  |
| Roof              | Metal                  | TAXES                     |                  |
| Date Built        | 2024 New Construction  | Assessment                | -                |
| UTILITIES         | Tenant/Buyer to Verify | Appraisal                 |                  |
| Sewer             | Septic                 | Mill Rate                 |                  |
| Water             | City                   | Taxes                     | _                |
| Gas               | Yes                    | TERMS                     |                  |
| Electrical        |                        | Lease from                | Call for details |