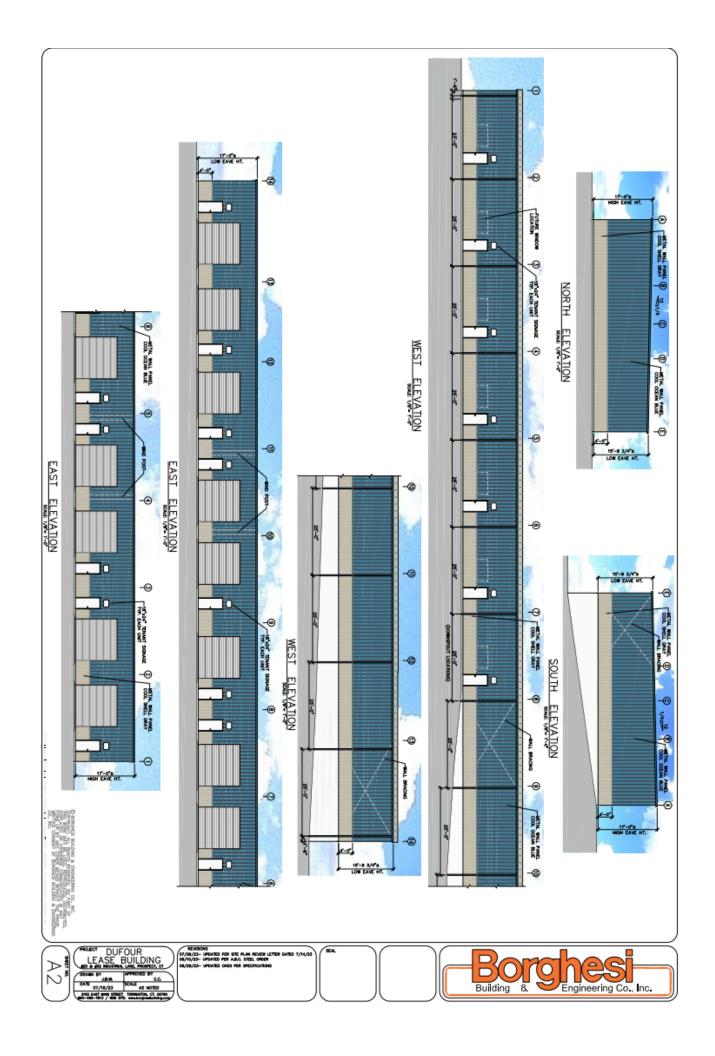

## PROPERTY DATA FORM

PROPERTY ADDRESS 32 Industrial Road
CITY, STATE Prospect, CT 06712

| BUILDING INFO     |                        | MECHANICAL EQUIP.         |                  |
|-------------------|------------------------|---------------------------|------------------|
| Total S/F         | 12,200 +/-             | Air Conditioning          |                  |
| Number of floors  | 1                      | Sprinkler / Type          |                  |
| Avail S/F         | 12,200 +/-             | Type of Heat              | Forced Hot Air   |
| Subdivide to      | 1,525 ft (61 x 25)     | OTHER                     |                  |
| Drive-in          | 12 x 12 per unit       | Acres                     | 5.57             |
|                   |                        | Zoning                    | Indus            |
| Ext. Construction | Metal                  | Parking                   | Plenty on site   |
| Ceiling Height    | 17'                    | State Route / Distance To | 3 mi to Route 8  |
| Roof              | Metal                  | TAXES                     |                  |
| Date Built        | 2024 New Construction  | Assessment                | -                |
| UTILITIES         | Tenant/Buyer to Verify | Appraisal                 |                  |
| Sewer             | Septic                 | Mill Rate                 |                  |
| Water             | City                   | Taxes                     | _                |
| Gas               | Yes                    | TERMS                     |                  |
| Electrical        |                        | Lease from                | Call for details |