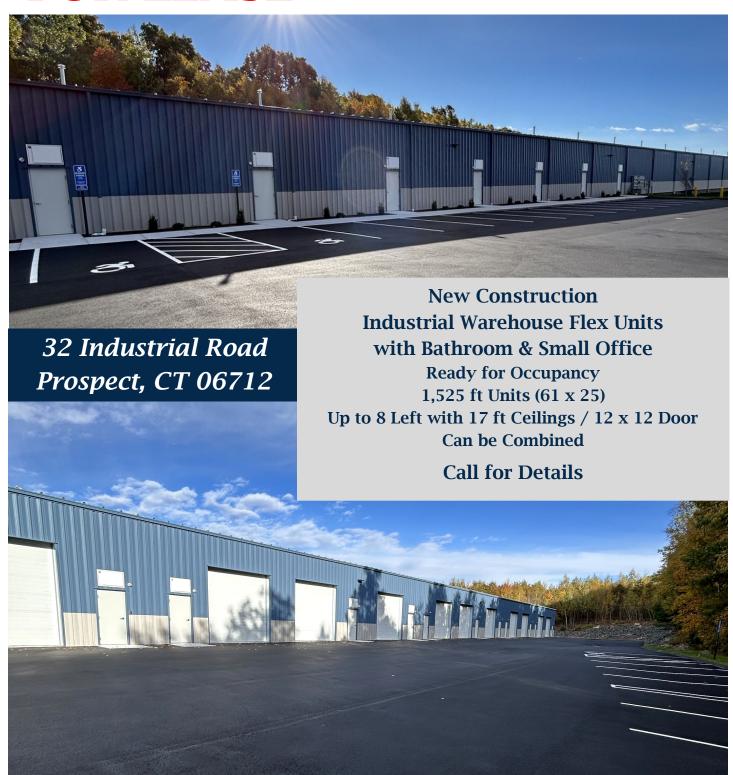

## PROPERTY DATA FORM

PROPERTY ADDRESS 32 Industrial Road
CITY, STATE Prospect, CT 06712

| BUILDING INFO     |                        | MECHANICAL EQUIP.         |                  |
|-------------------|------------------------|---------------------------|------------------|
| Total S/F         | 12,200 +/-             | Air Conditioning          |                  |
| Number of floors  | 1                      | Sprinkler / Type          |                  |
| Avail S/F         | 12,200 +/-             | Type of Heat              | Forced Hot Air   |
| Subdivide to      | 1,525 ft (61 x 25)     | OTHER                     |                  |
| Drive-in          | 12 x 12 per unit       | Acres                     | 5.57             |
|                   |                        | Zoning                    | Indus            |
| Ext. Construction | Metal                  | Parking                   | Plenty on site   |
| Ceiling Height    | 17'                    | State Route / Distance To | 3 mi to Route 8  |
| Roof              | Metal                  | TAXES                     |                  |
| Date Built        | 2024 New Construction  | Assessment                | -                |
| UTILITIES         | Tenant/Buyer to Verify | Appraisal                 |                  |
| Sewer             | Septic                 | Mill Rate                 |                  |
| Water             | City                   | Taxes                     | _                |
| Gas               | Yes                    | TERMS                     |                  |
| Electrical        |                        | Lease from                | Call for details |