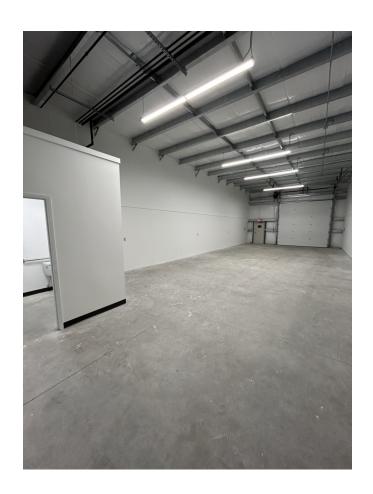

## PROPERTY DATA FORM

PROPERTY ADDRESS 32 Industrial Road
CITY, STATE Prospect, CT 06712

| BUILDING INFO     |                        | MECHANICAL EQUIP.         |                  |
|-------------------|------------------------|---------------------------|------------------|
| Total S/F         | 12,200 +/-             | Air Conditioning          |                  |
| Number of floors  | 1                      | Sprinkler / Type          |                  |
| Avail S/F         | 12,200 +/-             | Type of Heat              | Forced Hot Air   |
| Subdivide to      | 1,525 ft (61 x 25)     | OTHER                     |                  |
| Drive-in          | 12 x 12 per unit       | Acres                     | 5.57             |
|                   |                        | Zoning                    | Indus            |
| Ext. Construction | Metal                  | Parking                   | Plenty on site   |
| Ceiling Height    | 17'                    | State Route / Distance To | 3 mi to Route 8  |
| Roof              | Metal                  | TAXES                     |                  |
| Date Built        | 2024 New Construction  | Assessment                | -                |
| UTILITIES         | Tenant/Buyer to Verify | Appraisal                 |                  |
| Sewer             | Septic                 | Mill Rate                 |                  |
| Water             | City                   | Taxes                     | _                |
| Gas               | Yes                    | TERMS                     |                  |
| Electrical        |                        | Lease from                | Call for details |