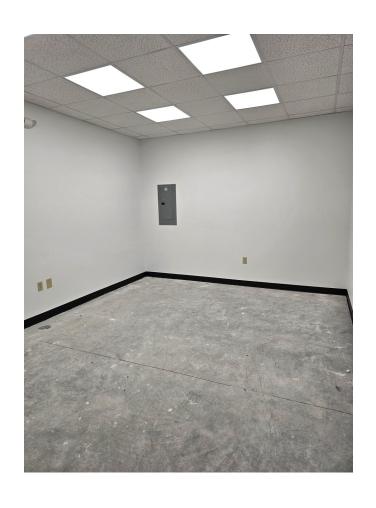

## PROPERTY DATA FORM

PROPERTY ADDRESS 32 Industrial Road
CITY, STATE Prospect, CT 06712

| BUILDING INFO     |                        | MECHANICAL EQUIP.         |                  |
|-------------------|------------------------|---------------------------|------------------|
| Total S/F         | 12,200 +/-             | Air Conditioning          |                  |
| Number of floors  | 1                      | Sprinkler / Type          |                  |
| Avail S/F         | 12,200 +/-             | Type of Heat              | Forced Hot Air   |
| Subdivide to      | 1,525 ft (61 x 25)     | OTHER                     |                  |
| Drive-in          | 12 x 12 per unit       | Acres                     | 5.57             |
|                   |                        | Zoning                    | Indus            |
| Ext. Construction | Metal                  | Parking                   | Plenty on site   |
| Ceiling Height    | 17'                    | State Route / Distance To | 3 mi to Route 8  |
| Roof              | Metal                  | TAXES                     |                  |
| Date Built        | 2024 New Construction  | Assessment                | -                |
| UTILITIES         | Tenant/Buyer to Verify | Appraisal                 |                  |
| Sewer             | Septic                 | Mill Rate                 |                  |
| Water             | City                   | Taxes                     | _                |
| Gas               | Yes                    | TERMS                     |                  |
| Electrical        |                        | Lease from                | Call for details |