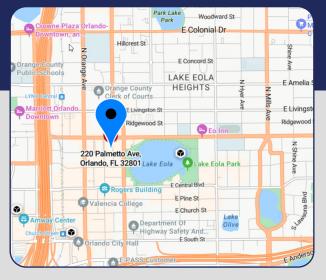

### FREESTANDING OFFICE

220 Palmetto Avenue, Orlando, FL 32801

## FREESTANDING OFFICE 220 Palmetto Avenue, Orlando, FL 32801

# FREESTANDING OFFICE 220 Palmetto Avenue, Orlando, FL 32801