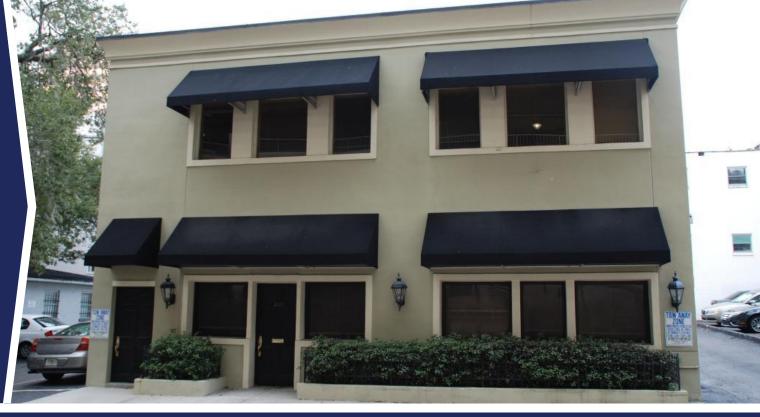

### FREESTANDING OFFICE

220 Palmetto Avenue, Orlando, FL 32801

#### 1,557 SF AVAILABLE

- > 1,557 SF of office space on Ground Floor
- > Move-in ready
- > Wood floors
- > Two on-site parking spaces, additional on street and garage
- > Exterior signage
- > Within walking distance of Orange County Courthouse and restaurants
- > Core, downtown location
- > \$3,200.00/month plus sales tax and utilities (no CAM charge)