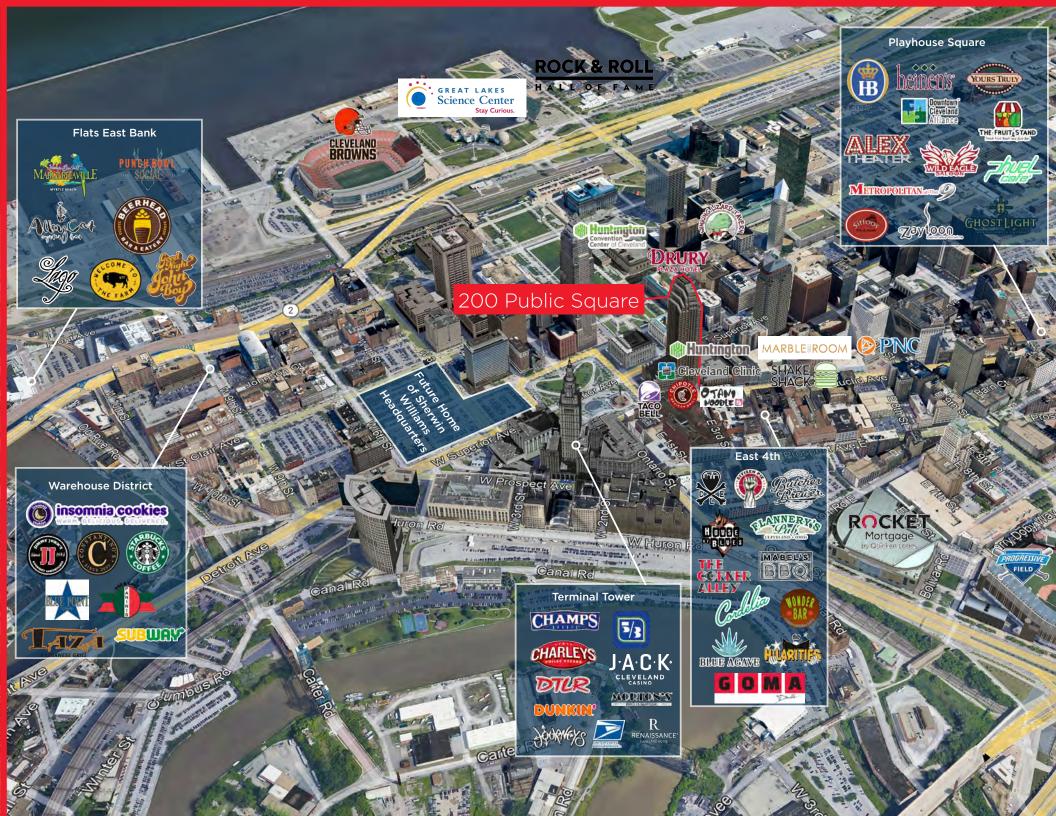

## 200 Public Square

Downtown Office Space for Sublease at 200 Public Square, Cleveland, Ohio 44114

## 200 Public Square

Downtown Office Space for Sublease at 200 Public Square, Cleveland, Ohio 44114

**Jim Krivanek** Vice President

jkrivanek@crescorealestate.com +1 216 525 1498

6100 Rockside Woods Blvd, Suite 200 Cleveland, Ohio 44131 Main +1 216 520 1200 crescorealestate.com