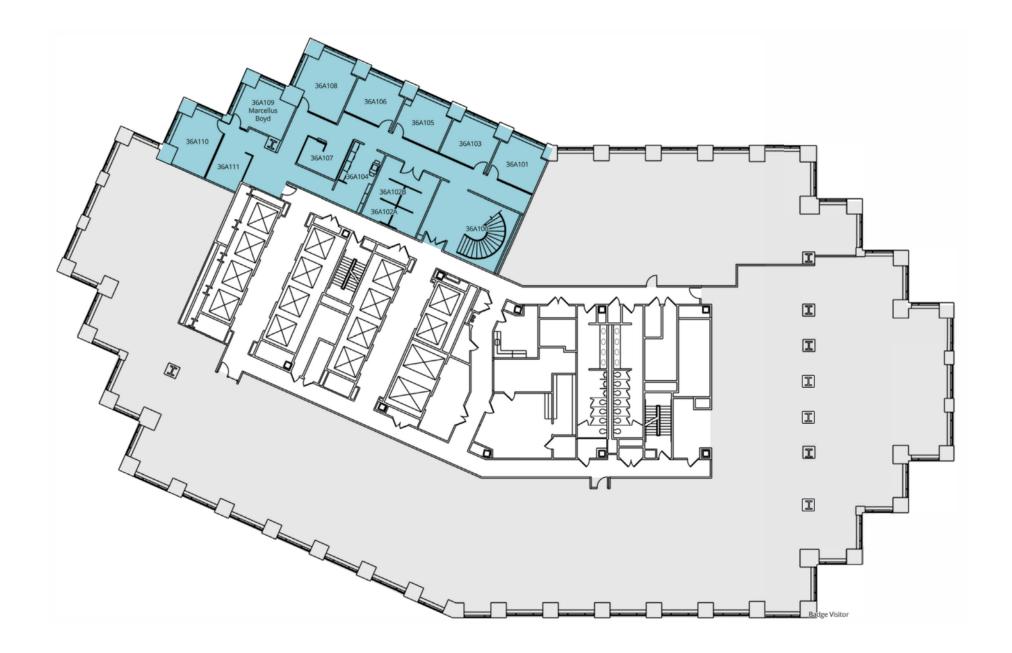

## Available Space 5,181 SF

Sublease Rate

Sublease Term Through June 2026

**36<sup>th</sup> Floor** | Suite 3600: 5,181 SF