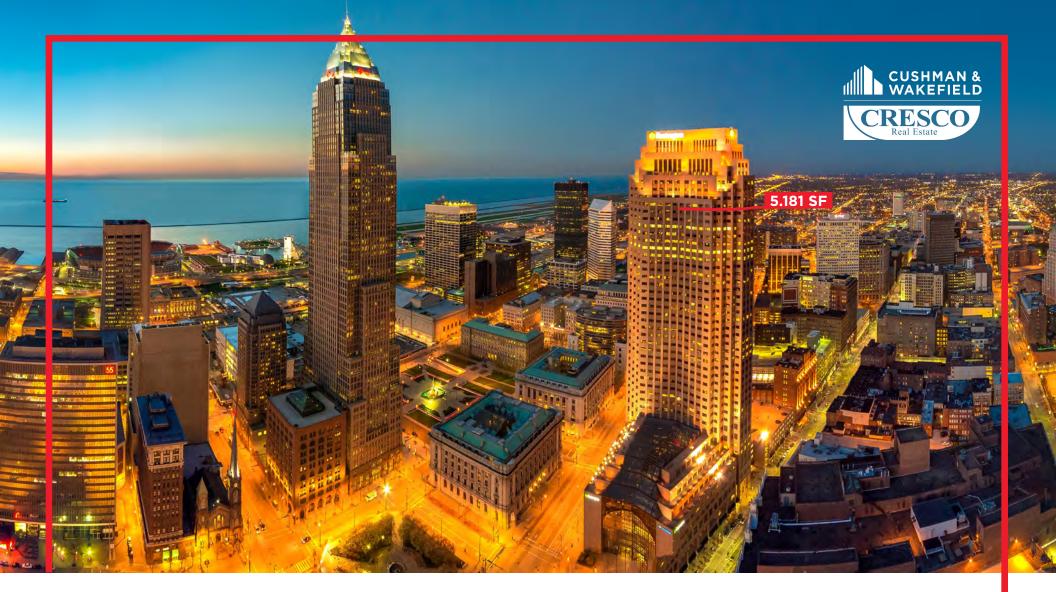

## 200 Public Square

Downtown Office Space for Sublease at 200 Public Square, Cleveland, Ohio 44114

## Available Space 5,181 SF

Sublease Rate

Sublease Term Through June 2026

**36<sup>th</sup> Floor** | Suite 3600: 5,181 SF