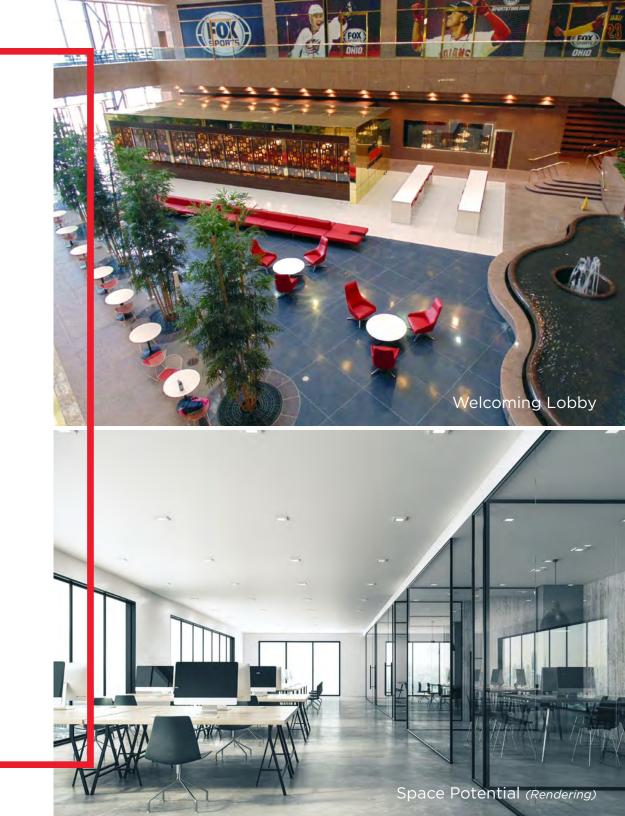

## 200 Public Square

- Upgraded conference center
- Retractable stadium seating conference room
- Remodeled and expanded fitness
  center
- Newly Renovated Lounge & Dining Seating Area
- Remodeled garage lobby entrance
- 24-Hour Manned Security | Closed Circuit Cameras