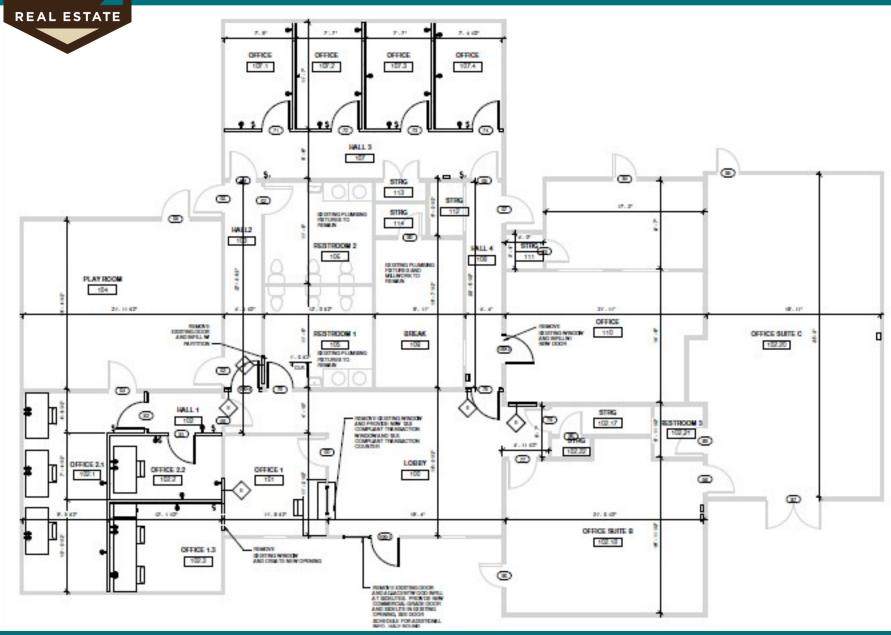

# Medical Office/Daycare —1750 FM 967 Buda, TX 78610

Price: Contact Broker

Size: 4,262 SF Building, 1.61 Acres

Zoning: City of Buda B2—Arterial Business

Parking: 24 Spaces

Notes: High visibility/High traffic location along FM 967

directly next to new 2,300 residential unit

Persimmon development in Buda. Well located

at the front door of Buda's next phase of growth.

Currently operating as a therapy clinic. Previously

functioned as a daycare. Ideal site for Medical,

Childcare, Office, or Retail use. 1997 building with

2019 renovation. Roof 2022, 4 HVAC Units 2021,

sprinkler system in place. 15,075 VPD TxDOT.

J.D. Sanford
512-924-1459
JDsanfordreal@gmail.com
www.johnbsanford.com