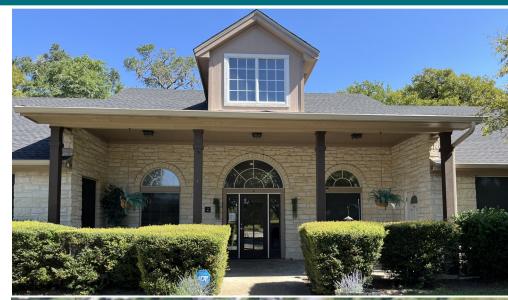

# Medical Office/Daycare —1750 FM 967 Buda, TX 78610

Price: Contact Broker

Size: 4,262 SF Building, 1.61 Acres

Zoning: City of Buda B2—Arterial Business

Parking: 24 Spaces

Notes: High visibility/High traffic location along FM 967

directly next to new 2,300 residential unit

Persimmon development in Buda. Well located

at the front door of Buda's next phase of growth.

Currently operating as a therapy clinic. Previously

functioned as a daycare. Ideal site for Medical,

Childcare, Office, or Retail use. 1997 building with

2019 renovation. Roof 2022, 4 HVAC Units 2021,

sprinkler system in place. 15,075 VPD TxDOT.

J.D. Sanford
512-924-1459
JDsanfordreal@gmail.com
www.johnbsanford.com