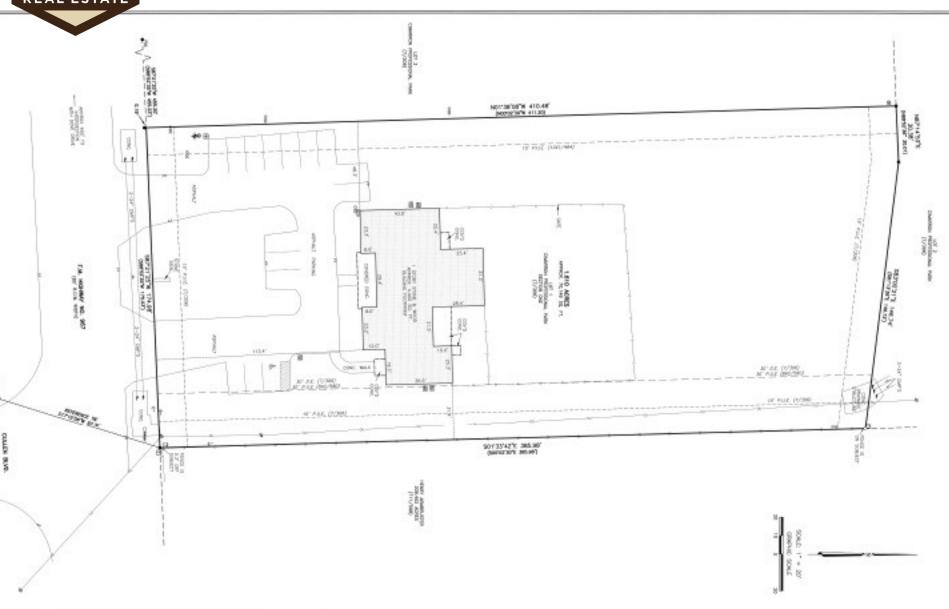

# Medical Office/Daycare —1750 FM 967 Buda, TX 78610

Price: Contact Broker

Size: 4,262 SF Building, 1.61 Acres

Zoning: City of Buda B2—Arterial Business

Parking: 24 Spaces

Notes: High visibility/High traffic location along FM 967

directly next to new 2,300 residential unit

Persimmon development in Buda. Well located

at the front door of Buda's next phase of growth.

Currently operating as a therapy clinic. Previously

functioned as a daycare. Ideal site for Medical,

Childcare, Office, or Retail use. 1997 building with

2019 renovation. Roof 2022, 4 HVAC Units 2021,

sprinkler system in place. 15,075 VPD TxDOT.

J.D. Sanford
512-924-1459
JDsanfordreal@gmail.com
www.johnbsanford.com