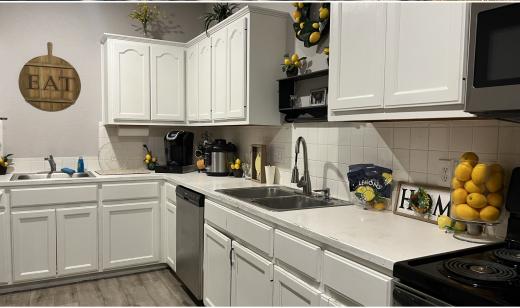

# Medical Office/Daycare —1750 FM 967 Buda, TX 78610

Price: Contact Broker

Size: 4,262 SF Building, 1.61 Acres

Zoning: City of Buda B2—Arterial Business

Parking: 24 Spaces

Notes: High visibility/High traffic location along FM 967

directly next to new 2,300 residential unit

Persimmon development in Buda. Well located

at the front door of Buda's next phase of growth.

Currently operating as a therapy clinic. Previously

functioned as a daycare. Ideal site for Medical,

Childcare, Office, or Retail use. 1997 building with

2019 renovation. Roof 2022, 4 HVAC Units 2021,

sprinkler system in place. 15,075 VPD TxDOT.

J.D. Sanford
512-924-1459
JDsanfordreal@gmail.com
www.johnbsanford.com