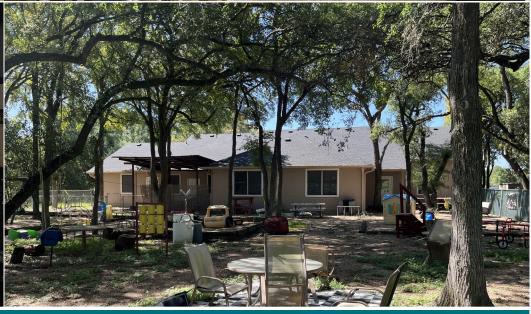

# Medical Office/Daycare —1750 FM 967 Buda, TX 78610

Price: Contact Broker

Size: 4,262 SF Building, 1.61 Acres

Zoning: City of Buda B2—Arterial Business

Parking: 24 Spaces

Notes: High visibility/High traffic location along FM 967

directly next to new 2,300 residential unit

Persimmon development in Buda. Well located

at the front door of Buda's next phase of growth.

Currently operating as a therapy clinic. Previously

functioned as a daycare. Ideal site for Medical,

Childcare, Office, or Retail use. 1997 building with

2019 renovation. Roof 2022, 4 HVAC Units 2021,

sprinkler system in place. 15,075 VPD TxDOT.

J.D. Sanford
512-924-1459
JDsanfordreal@gmail.com
www.johnbsanford.com