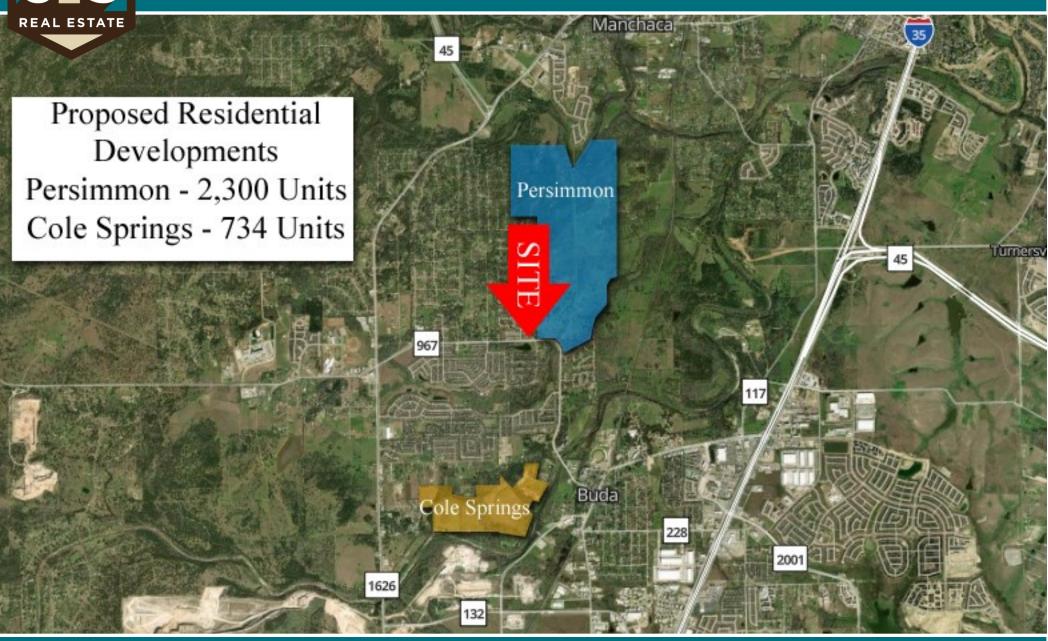

directly next to new 2,300 residential unit

Persimmon development in Buda. Well located

at the front door of Buda's next phase of growth.

Currently operating as a therapy clinic. Previously

functioned as a daycare. Ideal site for Medical,