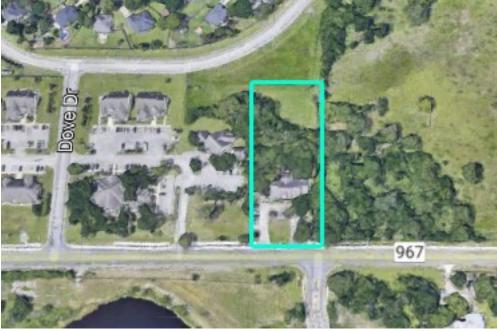

# Medical Office/Daycare —1750 FM 967 Buda, TX 78610

Price: Contact Broker

Size: 4,262 SF Building, 1.61 Acres

Zoning: City of Buda B2—Arterial Business

Parking: 24 Spaces

Notes: High visibility/High traffic location along FM 967

directly next to new 2,300 residential unit

Persimmon development in Buda. Well located

at the front door of Buda's next phase of growth.

Currently operating as a therapy clinic. Previously

functioned as a daycare. Ideal site for Medical,

Childcare, Office, or Retail use. 1997 building with

2019 renovation. Roof 2022, 4 HVAC Units 2021,

sprinkler system in place. 15,075 VPD TxDOT.

J.D. Sanford
512-924-1459
JDsanfordreal@gmail.com
www.johnbsanford.com