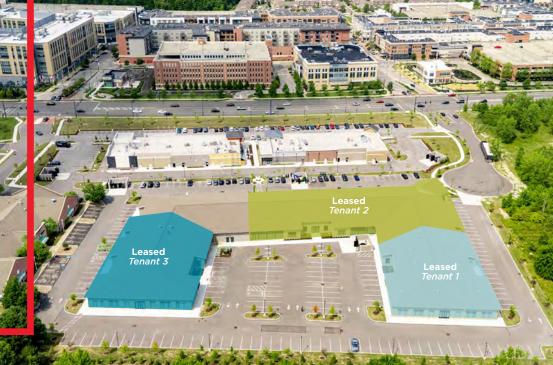

# Crocker Commons

- 61,900 SF multi-tenant single story medical/office building
- Featuring a best-in-market location in the heart of Westlake
- Structure is up and ready for immediate interior buildout
- Ample surface parking
- Generous tenant improvement allowance

### Available Space

15,000 SF Divisible to 5,000 SF