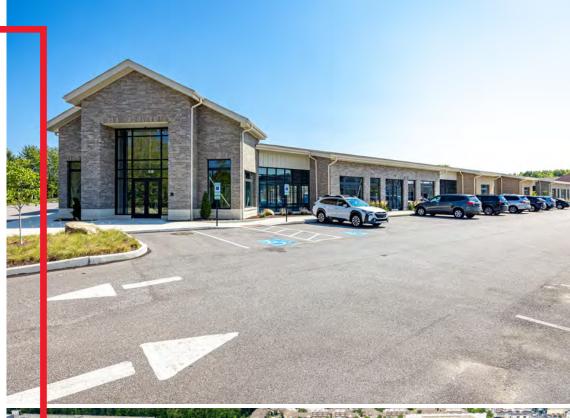

# Crocker Commons

- 61,900 SF multi-tenant single story medical/office building
- Featuring a best-in-market location in the heart of Westlake
- Structure is up and ready for immediate interior buildout
- Ample surface parking
- Generous tenant improvement allowance

### Available Space

15,000 SF Divisible to 5,000 SF