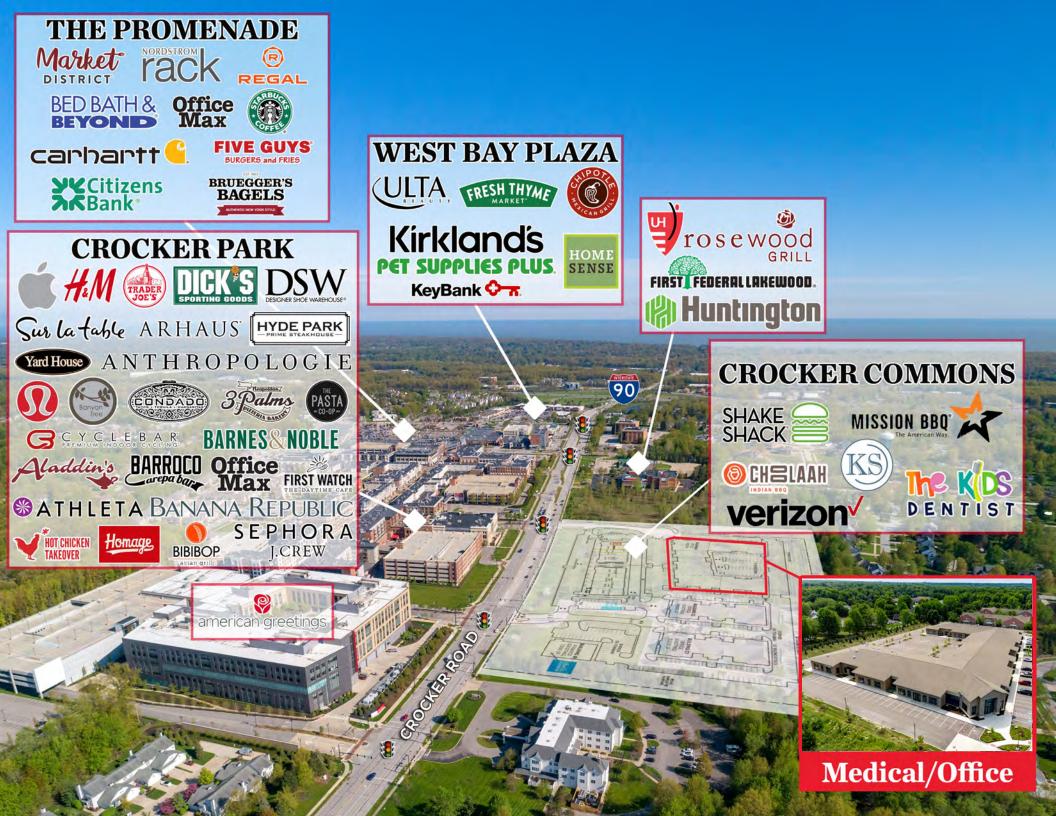

## Neighborhood

30,760

229,000

Population

Avg Vehicles Per Day

\$91,316

Avg HH Income

Corporate Headquarters

15 Min Drive Cleveland Hopkins Airport

Hotels

35+ Restaurants

SF of Retail

ClearChoice