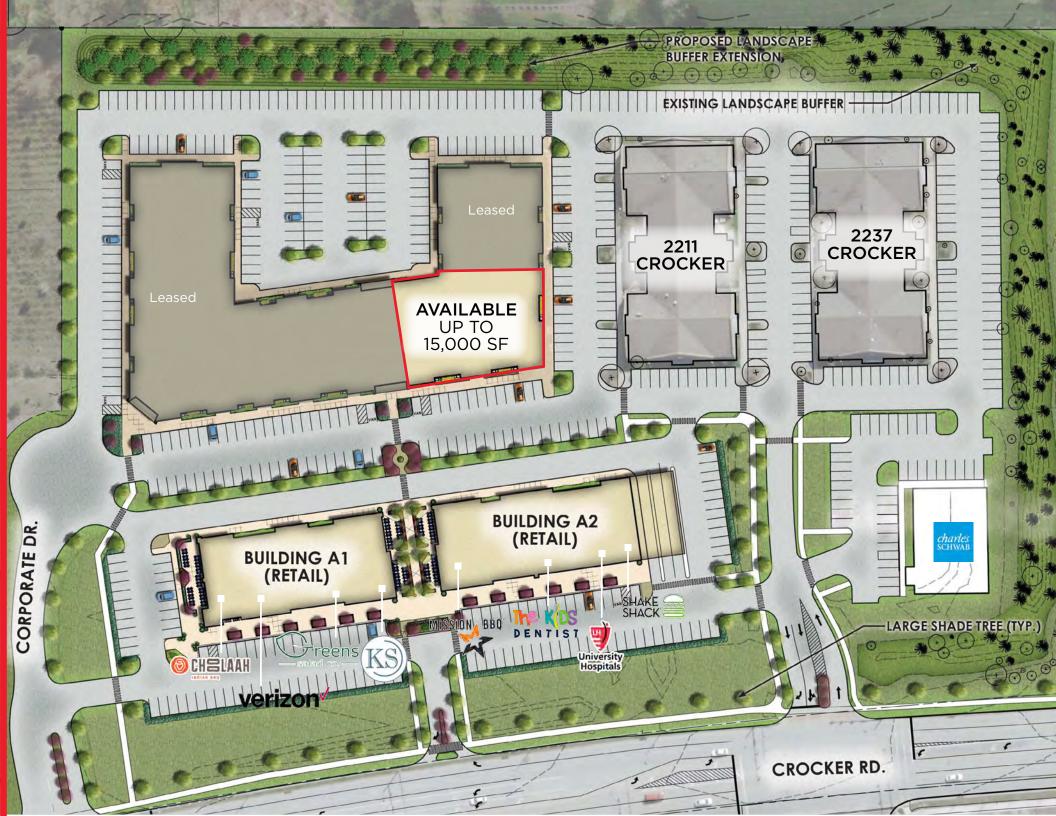

# Crocker Commons

- 61,900 SF multi-tenant single story medical/office building
- Featuring a best-in-market location in the heart of Westlake
- Structure is up and ready for immediate interior buildout
- Ample surface parking
- Generous tenant improvement allowance

### Available Space

15,000 SF Divisible to 5,000 SF

### Lease Rate

\$29.95/SF MG