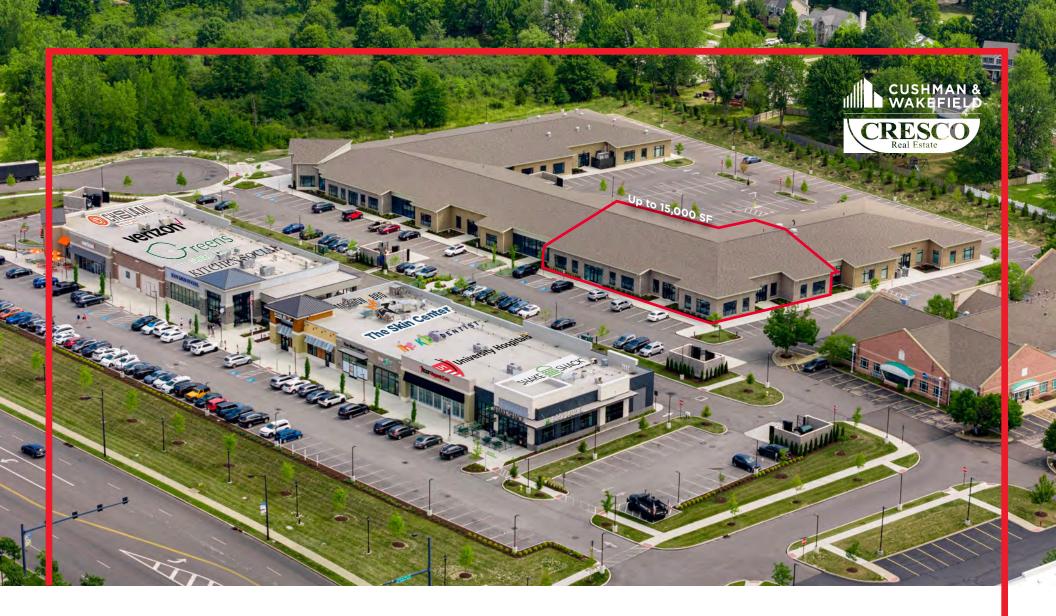

## Crocker Commons

New Construction Medical/Office Space for Lease at 2205 Crocker Road, Westlake, Ohio 44145

# Crocker Commons

- 61,900 SF multi-tenant single story medical/office building
- Featuring a best-in-market location in the heart of Westlake
- Structure is up and ready for immediate interior buildout
- Ample surface parking
- Generous tenant improvement allowance

### Available Space

15,000 SF Divisible to 5,000 SF