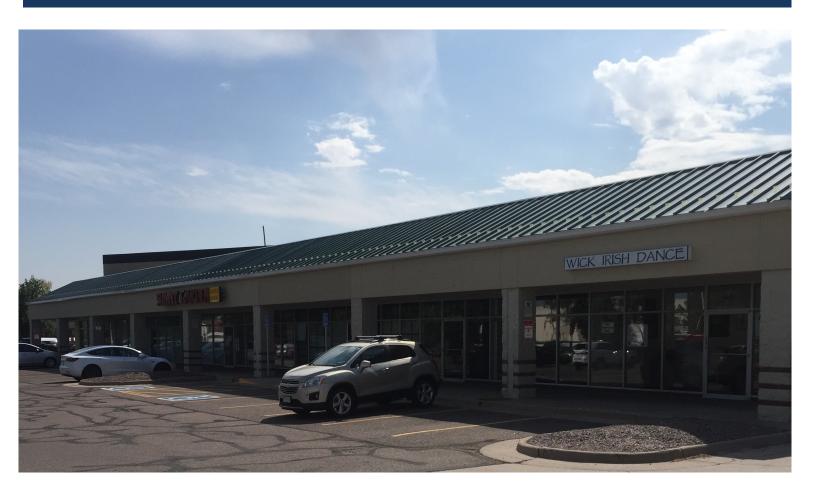

# 6 460 E Yale Avenue FOR LEASE

### Safeway Anchored Retail Center in SW Denver

#### SUMMARY

YOC: 1993

Rate: \$14—\$18 NNN

Opex: Appx. \$8/sf

Zoning: B3

Available Space: G20B—1,560 SF

G10 - 1,440 SF

<sup>\*</sup> Cordes & Company is the Receiver of this property and has authorized CCRA to list the space for lease per a Court Order. Contact broker to discuss lease terms and commissions.