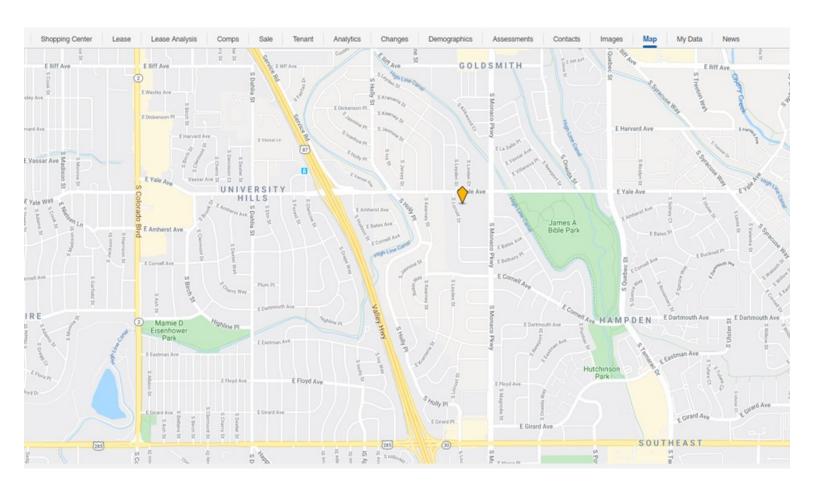

# 6 460 E Yale Avenue FOR LEASE



### Safeway Anchored Retail Center in SW Denver

#### SUMMARY

YOC: 1993

Rate: \$14—\$18 NNN

Opex: Appx. \$8/sf

Zoning: B3

Available Space: G20B—1,560 SF

G10 - 1,440 SF



<sup>\*</sup> Cordes & Company is the Receiver of this property and has authorized CCRA to list the space for lease per a Court Order. Contact broker to discuss lease terms and commissions.

Suni Devitt | Phone: 303-796-1107 | Fax: 303-721-7769 | E-mail: sdevitt@cordesco.com



## E. Yale Avenue and Monaco Parkway



#### Demographics (2019 est.)

|                                                              | <u>1 Mile</u>    | 3 Mile   | 5 Mile   |
|--------------------------------------------------------------|------------------|----------|----------|
| Population:                                                  | 21,271           | 175,910  | 404,743  |
| Growth %:<br>(to 2024)                                       | 8.27%            | 8.31%    | 7.35%    |
| Avg. Age:                                                    | 39.9             | 37.8     | 38.9     |
| Households:                                                  | 9,692            | 84,120   | 190,007  |
| Avg HH Inc.:                                                 | \$83,384         | \$87,534 | \$94,863 |
| Traffic Counts:<br>E Ya