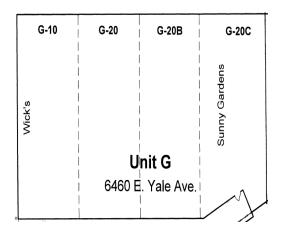

#### SUMMARY

YOC: 1993

Rate: \$14—\$18 NNN

Opex: Appx. \$8/sf

Zoning: B3

Available Space: G20B—1,560 SF

G10 - 1,440 SF

<sup>\*</sup> Cordes & Company is the Receiver of this property and has authorized CCRA to list the space for lease per a Court Order. Contact broker to discuss lease terms and commissions.