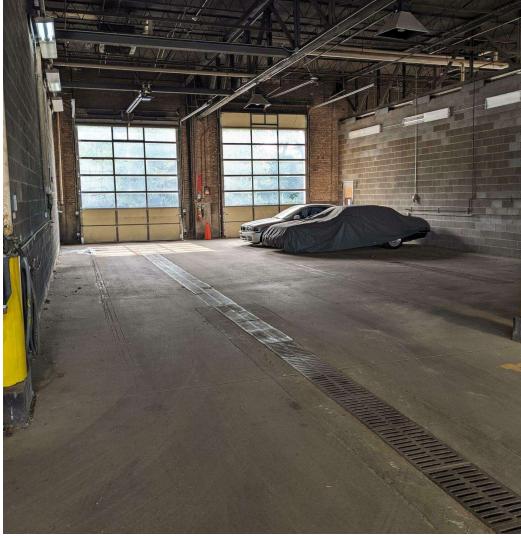

#### **PROPERTY OVERVIEW**

12,298 square feet immediately available for lease in this Industrial/Warehouse. This property has six drive-in doors, 15 foot high ceilings, ample off street parking, and is just minutes away from I-55-Stevenson Expressway.