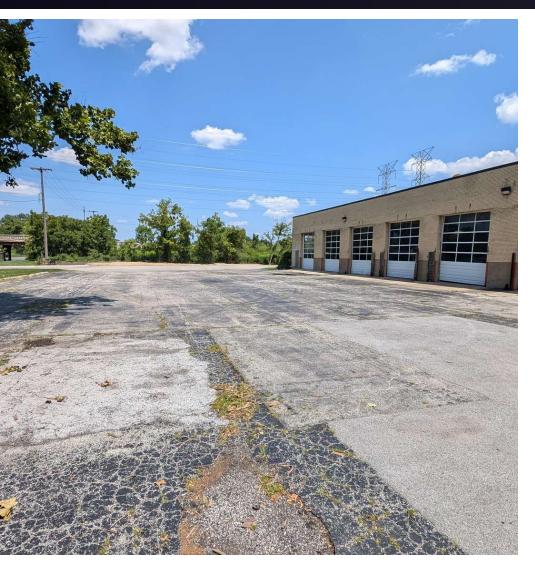

#### **PROPERTY OVERVIEW**

12,298 square feet immediately available for lease in this Industrial/Warehouse. This property has six drive-in doors, 15 foot high ceilings, ample off street parking, and is just minutes away from I-55-Stevenson Expressway.