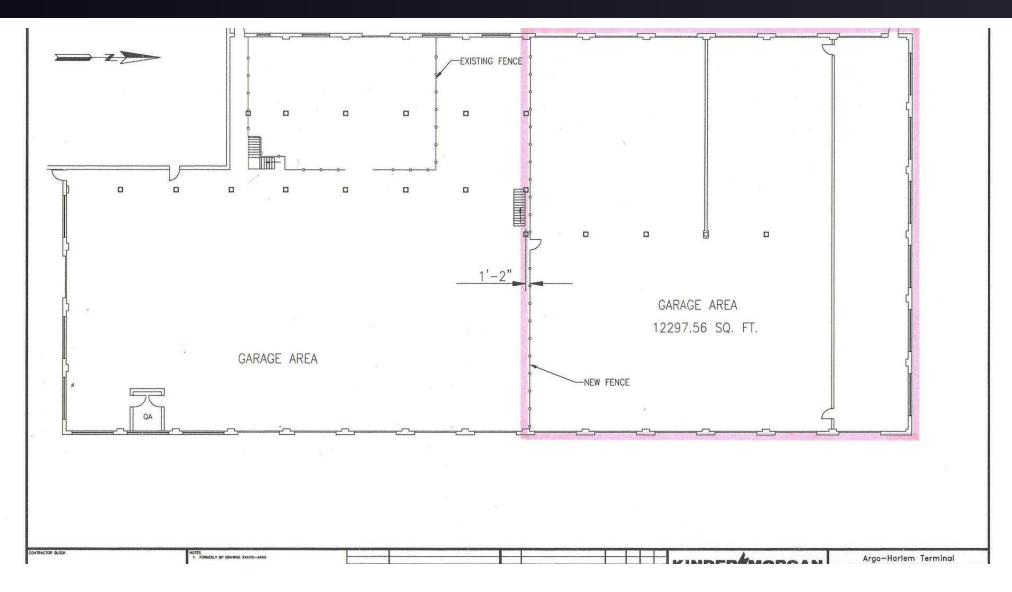

#### **OFFERING SUMMARY**

| Lease Rate:     | \$6.50/SF      |
|-----------------|----------------|
| Lease Type:     | Modified Gross |
| Available SF:   | 12,298         |
| Ceiling Height: | 15 feet        |
| Drive-In Doors: | 6              |
| Year Built:     | 1955           |

#### **PROPERTY OVERVIEW**

12,298 square feet immediately available for lease in this Industrial/Warehouse. This property has six drive-in doors, 15 foot high ceilings, ample off street parking, and is just minutes away from I-55-Stevenson Expressway.