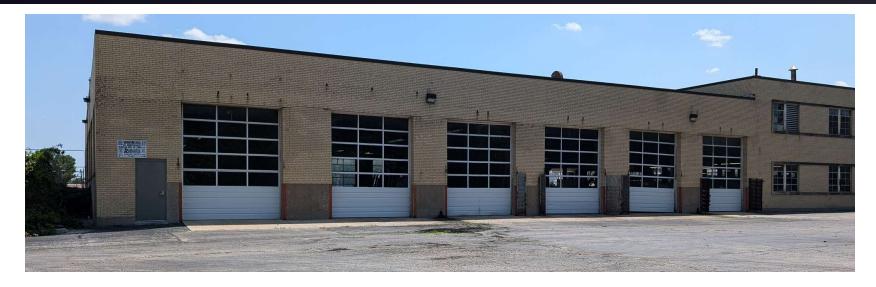

#### **PROPERTY OVERVIEW**

12,298 square feet immediately available for lease in this Industrial/Warehouse. This property has six drive-in doors, 15 foot high ceilings, ample off street parking, and is just minutes away from I-55-Stevenson Expressway.