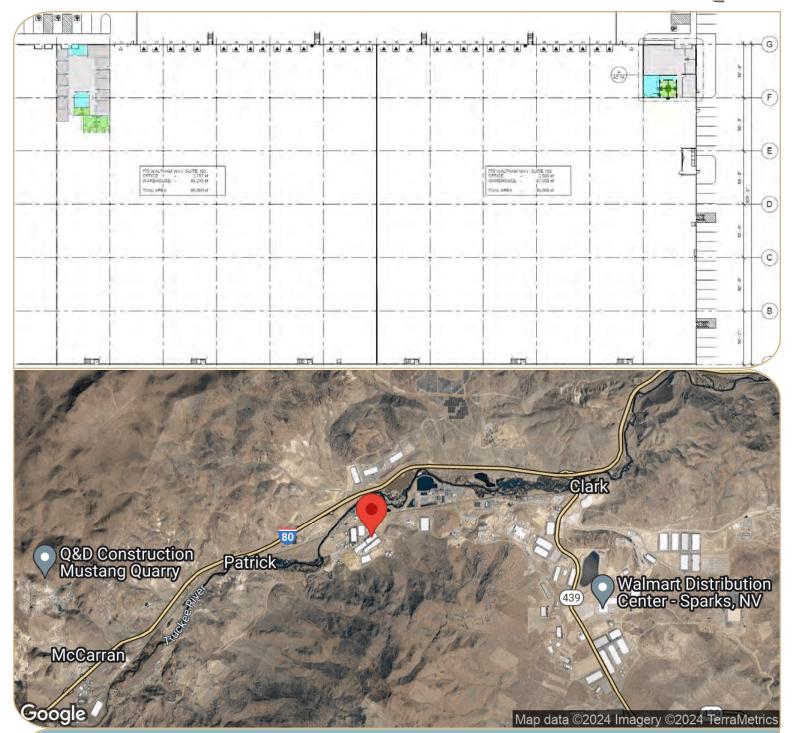

## 775 Waltham Way, Ste. 103 & 105

775 Waltham Way

## ±180,000 SF Divisible

LEASING INFO & CONTACT Greg Shutt Lic. BS.0046346 Eric Bennett Lic. S.0046241 (775) 823-6923 / greg.shutt@cbre.com (775) 813 3794 / eric.bennett@cbre.com

This is not an offer or acceptance of an offer to lease space. A lease will only be offered or made in a written agreement signed by landlord. No representation or warranty of any kind is made by landlord unless set forth in a written definitive lease executed by the landlord.

## **Property Features**

| Available SF                       | ±180,000 SF                 |
|------------------------------------|-----------------------------|
| Divisble SF                        | ±90,000 SF                  |
| Clear Height                       | 30'                         |
| Dock Doors<br>Grade Level<br>Doors | 32<br>16 with levelers<br>2 |

| Column Spacing | 50' x 50'                                                         |
|----------------|-------------------------------------------------------------------|
| Sprinklers     | ESFR                                                              |
| Loading        | Front                                                             |
| Power Specs    | 800 Amps (expandable to<br>1400 Ampes)<br>277/480 Volt<br>3-Phase |