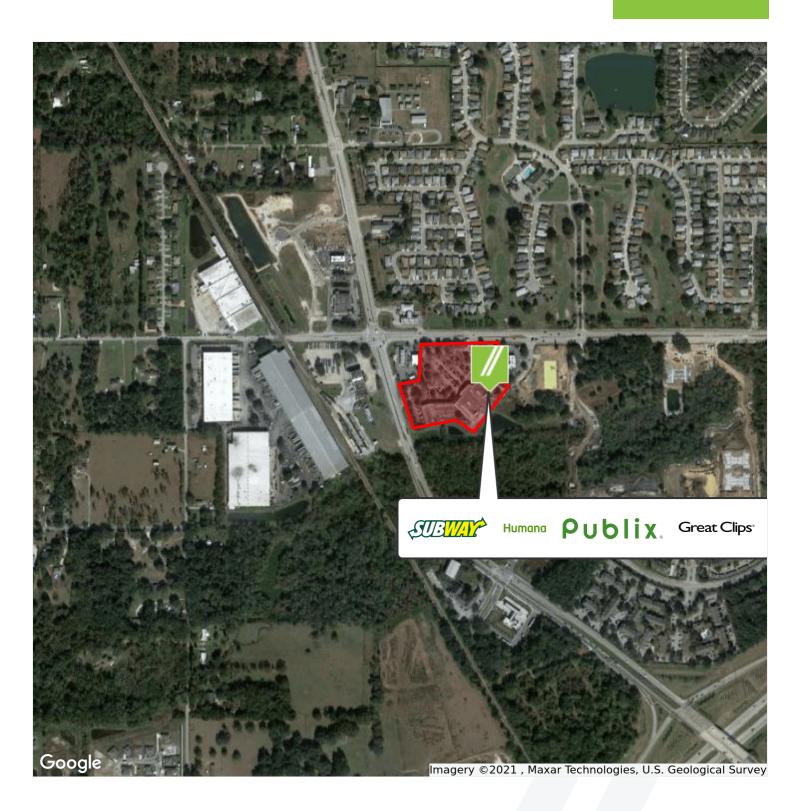

#### PROPERTY DESCRIPTION

Town & Country Square is a Publix anchored shopping center located at the corner of Griffin Road and Kathleen Road approxiamtely half a mile off the I-4 Exit. The property provides easy access to I-4 and the rest of the Lakeland market. It sits approximately 2 miles from Lakeland Regional Hospital.

### PROPERTY HIGHLIGHTS

- Publix Anchored Shopping center in a well establish residential area in Lakeland
- Co-Tenants: Subway, H&R Block, Humana, Great Clips, Metro PCS and many more
- Traffic Counts: Kathleen Rd 18,000 AADT & Griffin Rd 13,700 AADT