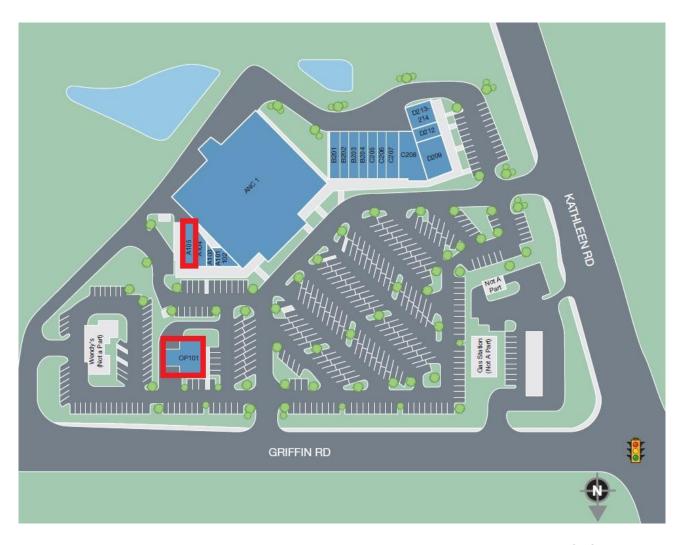

# **TOWN & COUNTRY SQUARE**

2300 GRIFFIN ROAD

FOR LEASE

| TENANT NAME           | UNIT NUMBER | UNIT SIZE (SF) |
|-----------------------|-------------|----------------|
| Subway                | A101-102    | 1,600          |
| Great Clips           | A103        | 800            |
| Dry Cleaners          | A104        | 1,502          |
| Vacant                | A105        | 1,600          |
| Publix                | Anchor      | 37,866         |
| Sahara Liquor         | B201-202    | 3,200          |
| Metro PCS             | B203        | 1,600          |
| Nail Salon            | B204        | 1,600          |
| Jewelery              | C205        | 1,200          |
| H&R Block             | C206        | 1,200          |
| China Star            | C207        | 1,200          |
| Romeo's Pizza         | C208        | 2,880          |
| Humana                | D209-212    | 4,244          |
| Lakeland Chiropractic | D213-214    | 2,250          |
| Vacant                | OP          | 2,400          |

TOTALS/AVERAGES 65,142