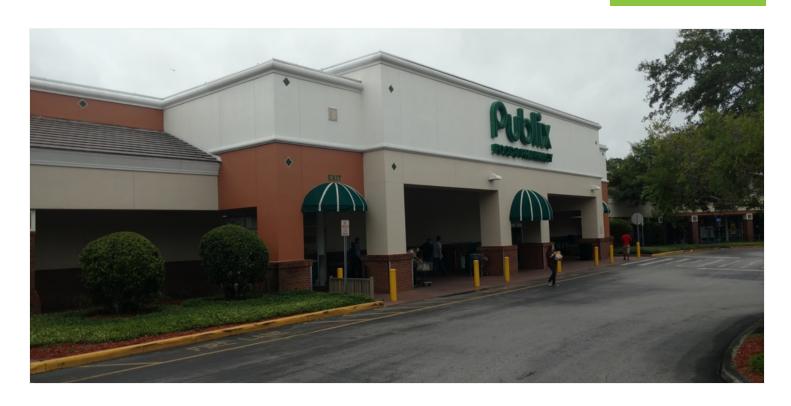

#### PROPERTY DESCRIPTION

Town & Country Square is a Publix anchored shopping center located at the corner of Griffin Road and Kathleen Road approxiamtely half a mile off the I-4 Exit. The property provides easy access to I-4 and the rest of the Lakeland market. It sits approximately 2 miles from Lakeland Regional Hospital.

### PROPERTY HIGHLIGHTS

- Publix Anchored Shopping center in a well establish residential area in Lakeland
- Co-Tenants: Subway, H&R Block, Humana, Great Clips, Metro PCS and many more
- Traffic Counts: Kathleen Rd 18,000 AADT & Griffin Rd 13,700 AADT