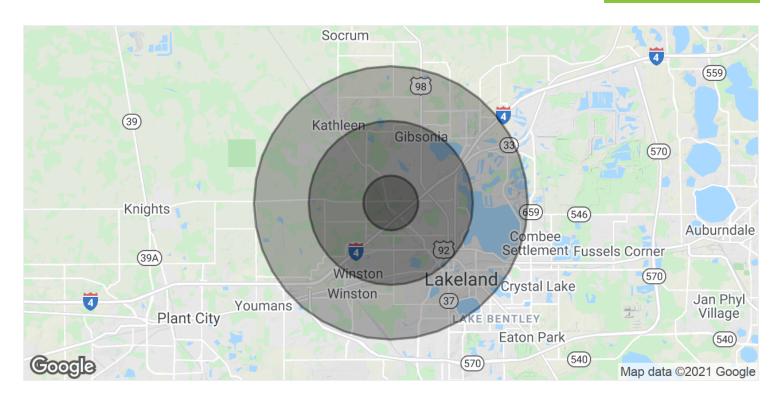

| DEMOGRAPHICS      | 1 MILE   | 3 MILES  | 5 MILES  |
|-------------------|----------|----------|----------|
| Total Households  | 2,028    | 20,399   | 50,091   |
| Total Population  | 5,194    | 52,138   | 125,910  |
| Average HH Income | \$69,303 | \$53,497 | \$59,283 |

# **TOWN & COUNTRY SQUARE**

2300 GRIFFIN ROAD

FOR LEASE

| POPULATION           | 1 MILE | 3 MILES | 5 MILES |
|----------------------|--------|---------|---------|
| Total Population     | 5,194  | 52,138  | 125,910 |
| Average age          | 47.9   | 40      | 40.2    |
| Average age (Male)   | 45     | 37.8    | 38.4    |
| Average age (Female) | 50.1   | 42      | 41.8    |
|                      |        |         |         |

| HOUSEHOLDS & INCOME | 1 MILE   | 3 MILES  | 5 MILES  |
|---------------------|----------|----------|----------|
| Total households    | 2,028    | 20,399   | 50,091   |
| Average HH income   | \$69,303 | \$53,497 | \$59,283 |