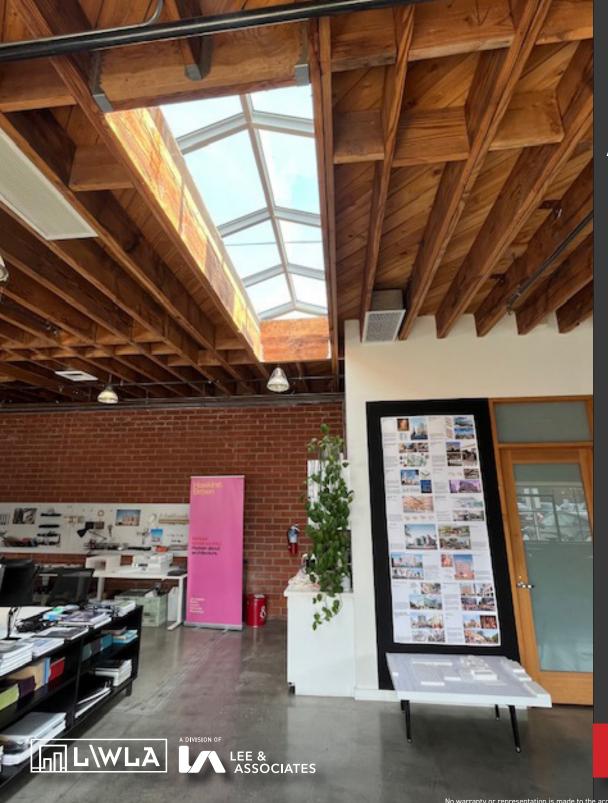

PREMISES | Building 1: Approx. 1,500 SF

**RENT** \$3.15/SF/MO, NNN

**AVAILABLE** March 1, 2024

**PARKING** 4 spaces at prevailing rates. Additional street parking

available

**FEATURES** - Exceptional Creative Studio within 1940's Renovated

Industrial Building

- Skylights & Polished Concrete Floors

- Kitchenette & Private Restroom

- Separately Metered HVAC

- Easy Access to Downtown Culver City

- Close to Metro Expo Line

**CONTACT** 

**Andrew Wilson** 