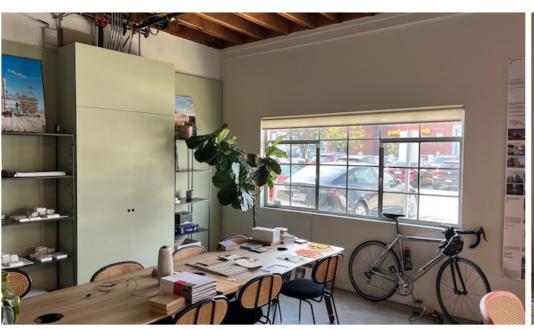

PREMISES | Building 1: Approx. 1,500 SF

**RENT** \$3.15/SF/MO, NNN

**AVAILABLE** March 1, 2024

**PARKING** 4 spaces at prevailing rates. Additional street parking

available

**FEATURES** - Exceptional Creative Studio within 1940's Renovated

Industrial Building

- Skylights & Polished Concrete Floors

- Kitchenette & Private Restroom

- Separately Metered HVAC

- Easy Access to Downtown Culver City

- Close to Metro Expo Line

**CONTACT** 

**Andrew Wilson** 