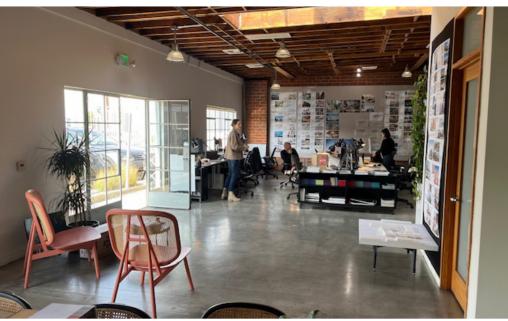

PREMISES | Building 1: Approx. 1,500 SF

**RENT** \$3.15/SF/MO, NNN

**AVAILABLE** March 1, 2024

**PARKING** 4 spaces at prevailing rates. Additional street parking

available

**FEATURES** - Exceptional Creative Studio within 1940's Renovated

Industrial Building

- Skylights & Polished Concrete Floors

- Kitchenette & Private Restroom

- Separately Metered HVAC

- Easy Access to Downtown Culver City

- Close to Metro Expo Line

**CONTACT** 

**Andrew Wilson** 