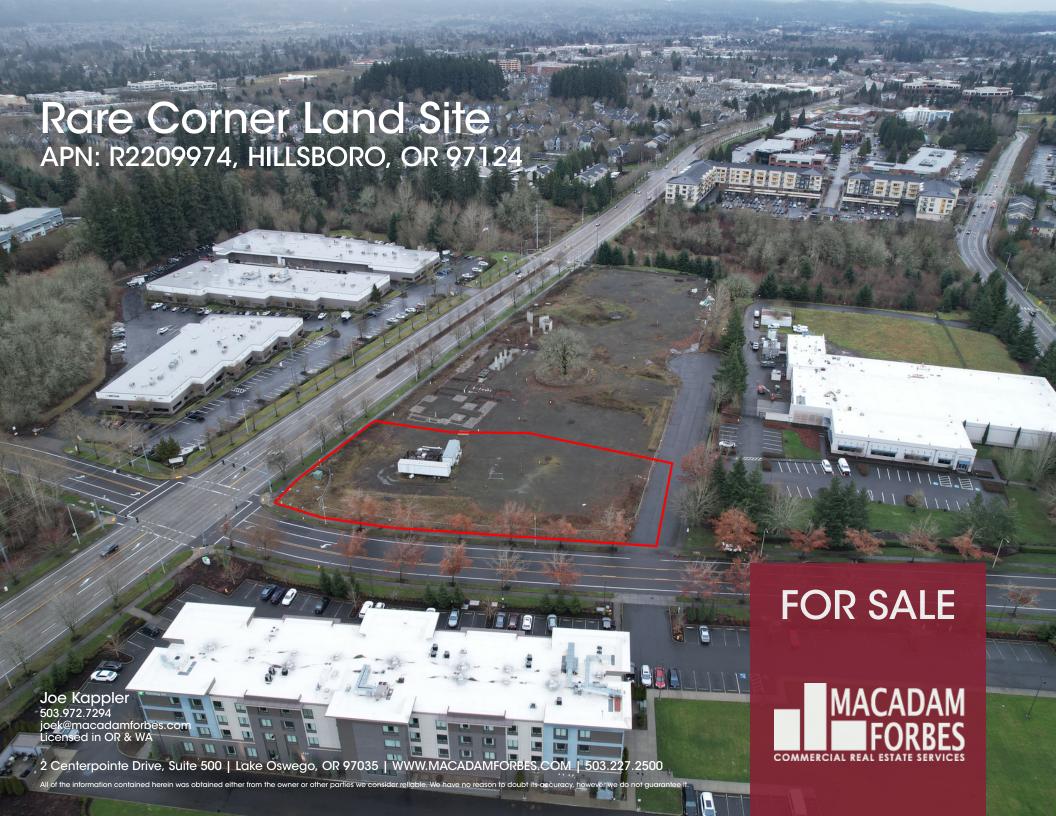

FOR SALE

APN: R2209974, Hillsboro, OR 97124

Rare corner lot for sale on NE Cornell Rd. in Hillsboro, OR. The subject site has utilities pulled on to the site, storm water system in-place and it was recently graveled and compacted. Current zoning is I-P (Industrial Park, City of Hillsboro) which allows a variety of uses including: Eating & Drinking Establishments, Office use, Self-Storage, Vehicle Repair, Industrial uses (see the City for more uses).

## **PROPERTY HIGHLIGHTS**

- · Utilities on site
- Storm Water System on site
- · Land area is graveled and compacted
- Corner land site

## **LOCATION DESCRIPTION**

Located on the Southeast corner of NE Cornell Road & NE Aloclek Drive, the subject property is situated between the Tanasbourne retail shops and Orenco Station.