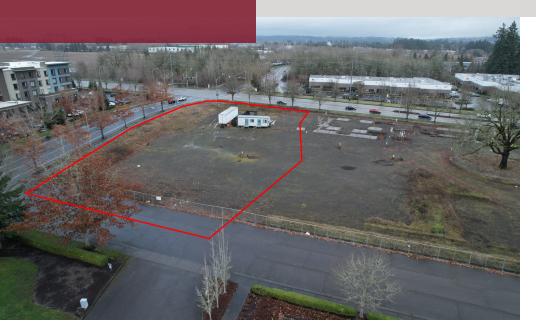

FOR SALE

APN: R2209974, Hillsboro, OR 97124

Rare corner lot for sale on NE Cornell Rd. in Hillsboro, OR. The subject site has utilities pulled on to the site, storm water system in-place and it was recently graveled and compacted. Current zoning is I-P (Industrial Park, City of Hillsboro) which allows a variety of uses including: Eating & Drinking Establishments, Office use, Self-Storage, Vehicle Repair, Industrial uses (see the City for more uses).

## **PROPERTY HIGHLIGHTS**

- · Utilities on site
- Storm Water System on site
- · Land area is graveled and compacted
- Corner land site