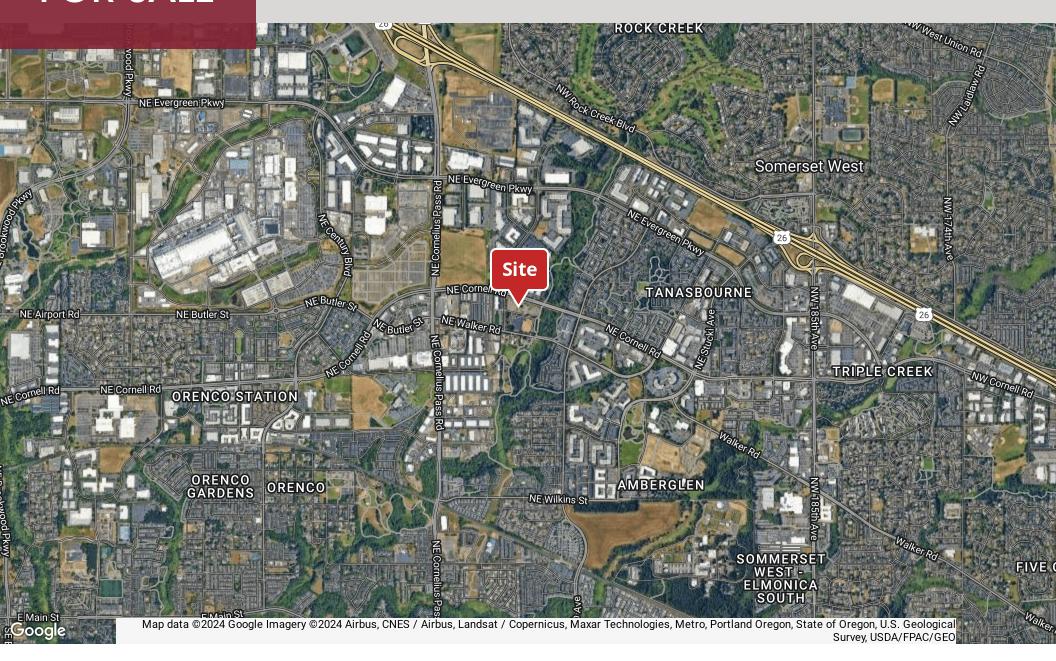

## **LOCATION DESCRIPTION**

Located on the Southeast corner of NE Cornell Road & NE Aloclek Drive, the subject property is situated between the Tanasbourne retail shops and Orenco Station.