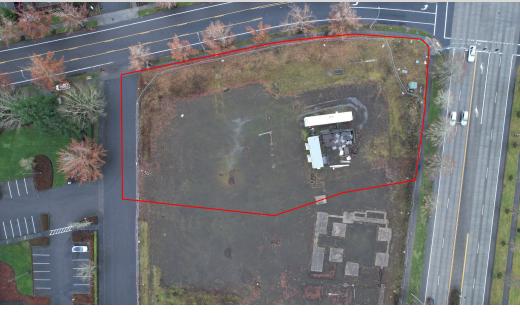

FOR SALE

APN: R2209974, Hillsboro, OR 97124

Rare corner lot for sale on NE Cornell Rd. in Hillsboro, OR. The subject site has utilities pulled on to the site, storm water system in-place and it was recently graveled and compacted. Current zoning is I-P (Industrial Park, City of Hillsboro) which allows a variety of uses including: Eating & Drinking Establishments, Office use, Self-Storage, Vehicle Repair, Industrial uses (see the City for more uses).

## **PROPERTY HIGHLIGHTS**

- · Utilities on site
- Storm Water System on site
- · Land area is graveled and compacted
- Corner land site