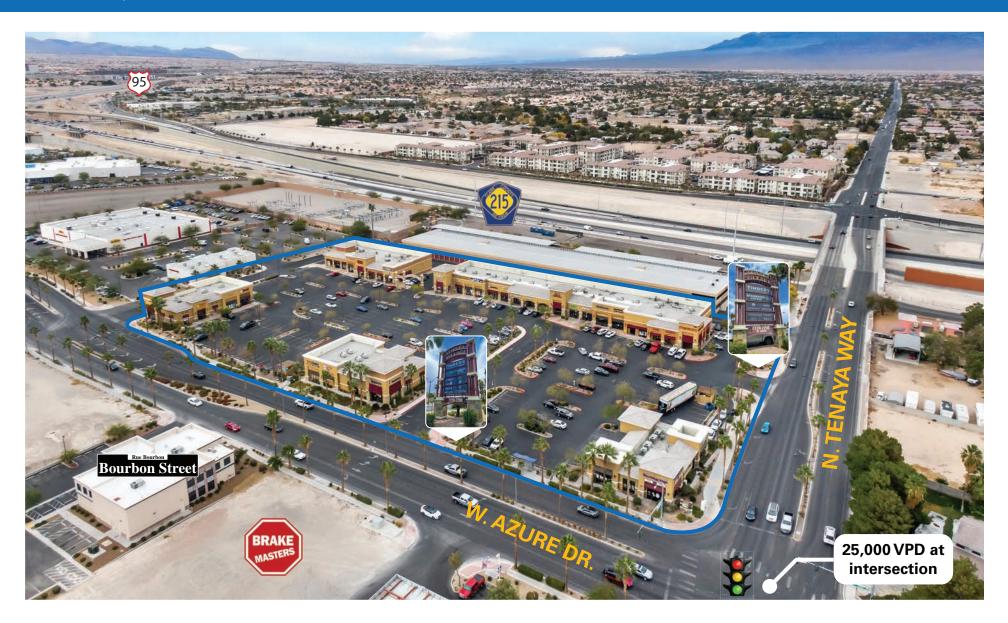

## **Highlights**

- 1,519 SF endcap drive-thru space with grease trap; Contact Brokers
- 49,554 SF strip retail center in the desirable Centennial Hills submarket
- Join daily traffic generators Starbucks, Timbers Bar & Grill, Frijoles & Frescas, Capriotti's and more
- NDOT just completed a new 215 Beltway interchange at Sky Pointe Drive, increasing access to the center from the beltway
- Located within the Town Center District serving the northwest trade area
- Strong surrounding demographics; annual incomes exceed \$126,000 within three miles
- Wing Stop, Milan Laser Hair Removal & Astrana Health now open