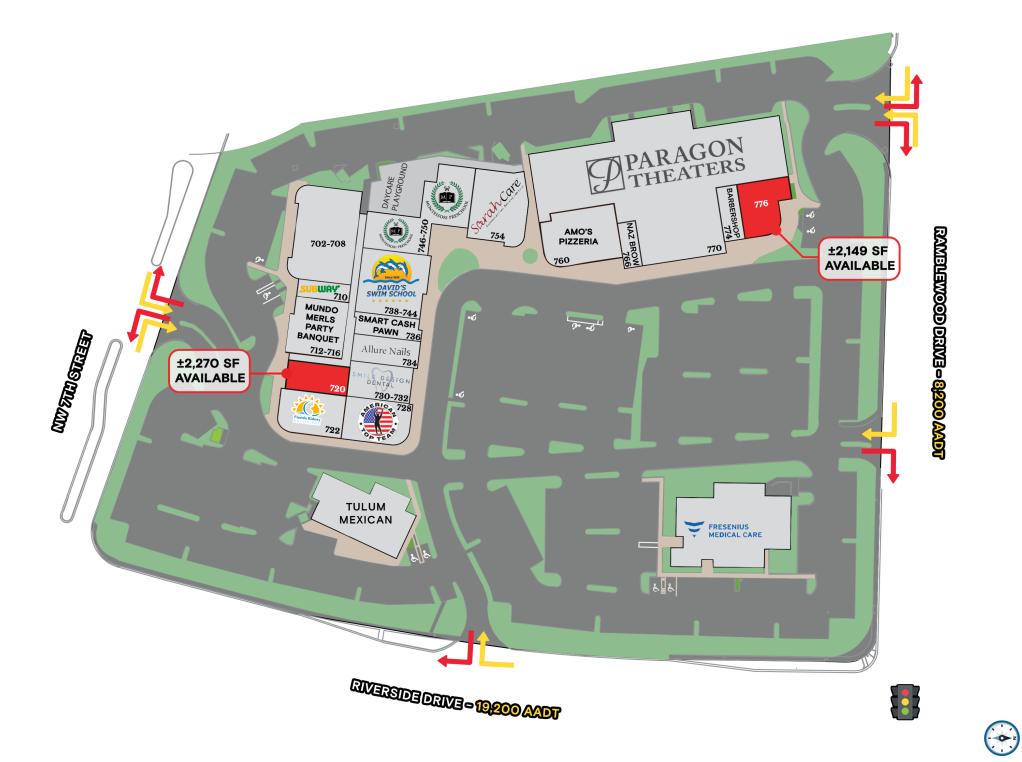

#### HIGHLIGHTS

- ±2,149 SF built out former cleaners available for lease
- ±2,270 SF retail space available
- Located next to Coral Square Mall!
- Ample parking
- Great day time population and retailers nearby
- 198,576 population in a 3-mile radius
- \$77,678 average HH income in a 3-mile radius
- Anchored by 
  PARAGON
  THEATERS

#### PLAZA AT CORAL SPRINGS | **EXECUTIVE SUMMARY**

PLAZA AT CORAL SPRINGS | SITE PLAN

PLAZA AT CORAL SPRINGS | CLOSE AERIAL

PLAZA AT CORAL SPRINGS | EXTENDED TRADE AERIAL