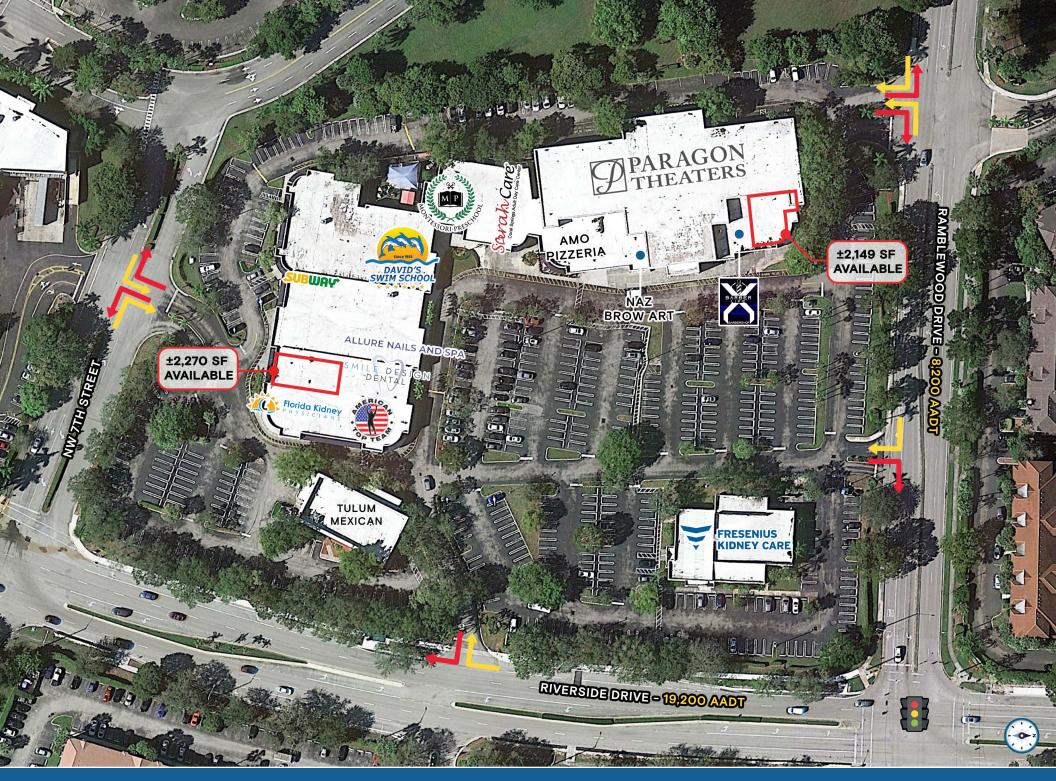

#### HIGHLIGHTS

- ±2,149 SF built out former cleaners available for lease
- ±2,270 SF retail space available
- Located next to Coral Square Mall!
- Ample parking
- Great day time population and retailers nearby
- 198,576 population in a 3-mile radius
- \$77,678 average HH income in a 3-mile radius
- Anchored by 
  PARAGON
  THEATERS

#### PLAZA AT CORAL SPRINGS | **EXECUTIVE SUMMARY**

PLAZA AT CORAL SPRINGS | SITE PLAN

PLAZA AT CORAL SPRINGS | CLOSE AERIAL

PLAZA AT CORAL SPRINGS | EXTENDED TRADE AERIAL