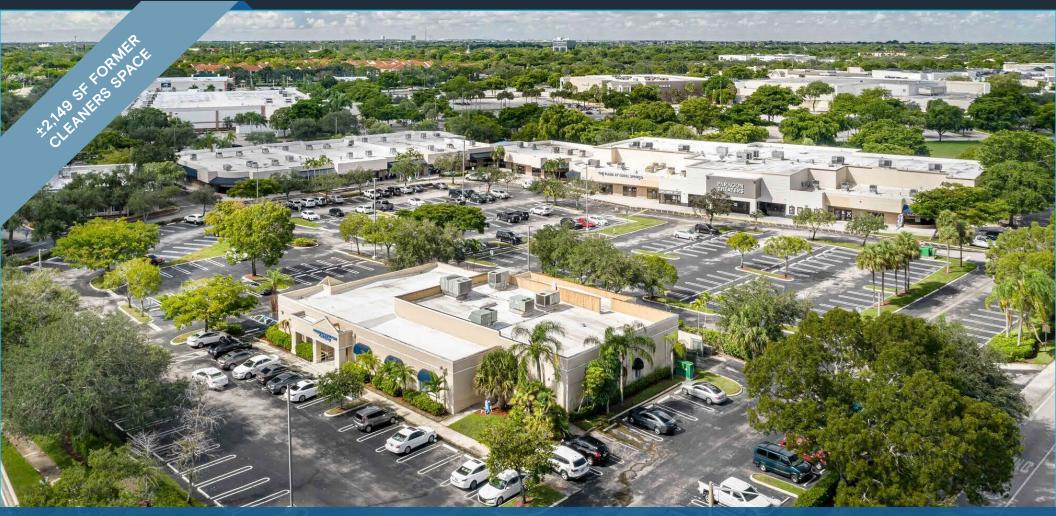

#### HIGHLIGHTS

- ±2,149 SF built out former cleaners available for lease
- ±2,270 SF retail space available
- Located next to Coral Square Mall!
- Ample parking
- Great day time population and retailers nearby
- 198,576 population in a 3-mile radius
- \$77,678 average HH income in a 3-mile radius
- Anchored by 
  PARAGON
  THEATERS

#### PLAZA AT CORAL SPRINGS | **EXECUTIVE SUMMARY**

PLAZA AT CORAL SPRINGS | SITE PLAN

PLAZA AT CORAL SPRINGS | CLOSE AERIAL

PLAZA AT CORAL SPRINGS | EXTENDED TRADE AERIAL