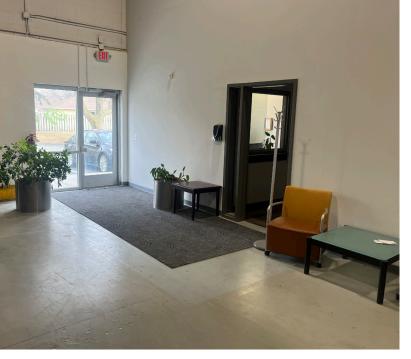

#### **Features:**

- Well-maintained warehouse space
- Space offers 20' clear height with 2 dock doors
- Racking available