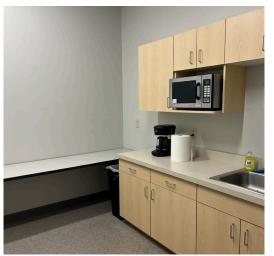

## **Space Profile:**

**RSF** 10,923 SF

SF Breakdown Office: 869 SF

Warehouse: 10,054 SF

Rental Rate Negotiable

**Est. Tax & Ops** \$3.96 / SF/ Year

**Availability** Immediately

**Term** Thru 3/31/2028

#### **Features:**

- Well-maintained warehouse space
- Space offers 20' clear height with 2 dock doors
- Racking available