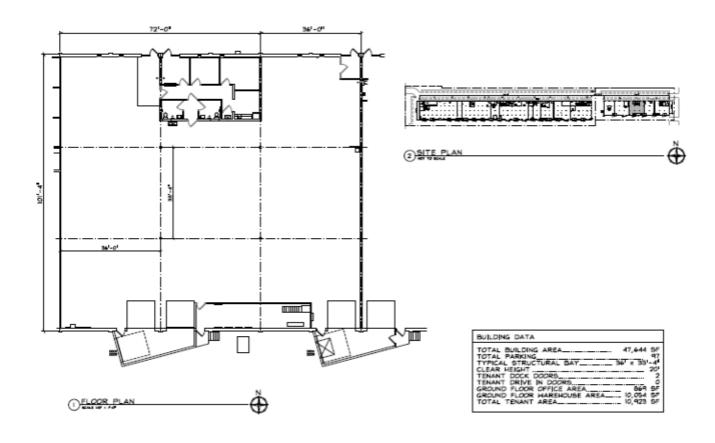

## **Space Profile:**

**RSF** 10,923 SF

SF Breakdown Office: 869 SF

Warehouse: 10,054 SF

Rental Rate Negotiable

**Est. Tax & Ops** \$3.96 / SF/ Year

**Availability** Immediately

**Term** Thru 3/31/2028

#### **Features:**

- Well-maintained warehouse space
- Space offers 20' clear height with 2 dock doors
- Racking available

## Penn James Commerce Center 9208 James Avenue South Bloomington, MN

10,923 RSF | Office: 869 SF | Warehouse: 10,054 SF