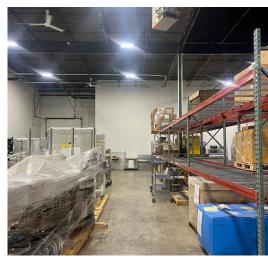

## **Space Profile:**

**RSF** 10,923 SF

SF Breakdown Office: 869 SF

Warehouse: 10,054 SF

Rental Rate Negotiable

**Est. Tax & Ops** \$3.96 / SF/ Year

**Availability** Immediately

**Term** Thru 3/31/2028

#### **Features:**

- Well-maintained warehouse space
- Space offers 20' clear height with 2 dock doors
- Racking available