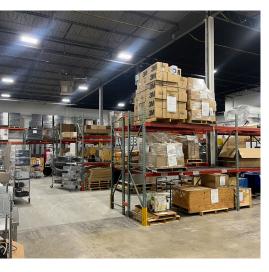

## **Space Profile:**

**RSF** 10,923 SF

SF Breakdown Office: 869 SF

Warehouse: 10,054 SF

Rental Rate Negotiable

**Est. Tax & Ops** \$3.96 / SF/ Year

**Availability** Immediately

**Term** Thru 3/31/2028

#### **Features:**

- Well-maintained warehouse space
- Space offers 20' clear height with 2 dock doors
- Racking available