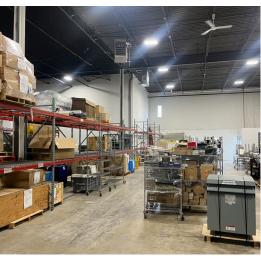

#### **Features:**

- Well-maintained warehouse space
- Space offers 20' clear height with 2 dock doors
- Racking available