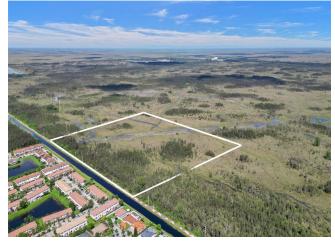

# WEST KENDALL 20 ACRES DEVELOPMENT OPPORTUNITY

\$1,840,000

ATTENTION DEVELOPERS / BUILDERS / INVESTORS / FARMERS!! An exceptional opportunity awaits you in the highly sought-after Southwest Kendall area. Here, a sprawling 20-acre lot, spanning an...

#### SW 40th St SW 164 ave, Miami, FL 33185

ATTENTION DEVELOPERS / BUILDERS / INVESTORS / FARMERS!! An exceptional opportunity awaits you in the highly sought-after Southwest Kendall area. Here, a sprawling 20-acre lot, spanning an impressive 871,200 square feet. This is not just land; it's your gateway to Southwest Kendall's promising future. As this area continues to thrive, your investment in this property becomes a part of a dynamic and growing community. The significance of location cannot be overstated, and this 20-acre parcel enjoys a privileged position in the Southwest Kendall area. Boasting proximity to existing residential communities, you can look forward to becoming a valued member of this thriving neighborhood. Zoned 8900 - Interim - Await Specific Zone... Matter of time till zoning allows for new opportunities!