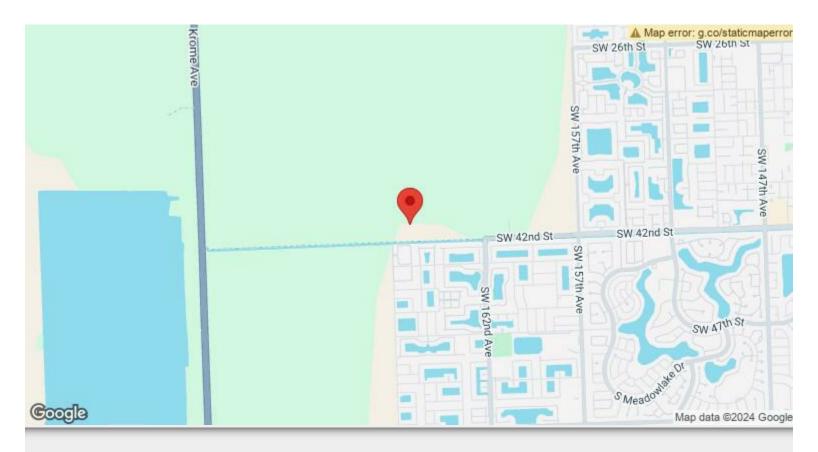

## WEST KENDALL 20 ACRES DEVELOPMENT OPPORTUNITY

SW 40th St SW 164 ave, Miami, FL 33185

Ricky Kallabat KW Commercial 700 NE 90th St,Miami, FL 33138 richardk@kw.com (305) 747-5117

| Price:              | \$1,840,000               |
|---------------------|---------------------------|
| Property Type:      | Land                      |
| Property Subtype:   | Commercial                |
| Proposed Use:       | Commercial                |
| Sale Type:          | Investment                |
| Total Lot Size:     | 20.00 AC                  |
| Sale Conditions:    | Build to Suit             |
| No. Lots:           | 1                         |
| Zoning Description: | 8900/INTERIM-AWAIT SPECIF |
| APN / Parcel ID:    | 30-4917-001-0229          |

#### SW 40th St SW 164 ave, Miami, FL 33185

ATTENTION DEVELOPERS / BUILDERS / INVESTORS / FARMERS!! An exceptional opportunity awaits you in the highly sought-after Southwest Kendall area. Here, a sprawling 20-acre lot, spanning an impressive 871,200 square feet. This is not just land; it's your gateway to Southwest Kendall's promising future. As this area continues to thrive, your investment in this property becomes a part of a dynamic and growing community. The significance of location cannot be overstated, and this 20-acre parcel enjoys a privileged position in the Southwest Kendall area. Boasting proximity to existing residential communities, you can look forward to becoming a valued member of this thriving neighborhood. Zoned 8900 - Interim - Await Specific Zone... Matter of time till zoning allows for new opportunities!