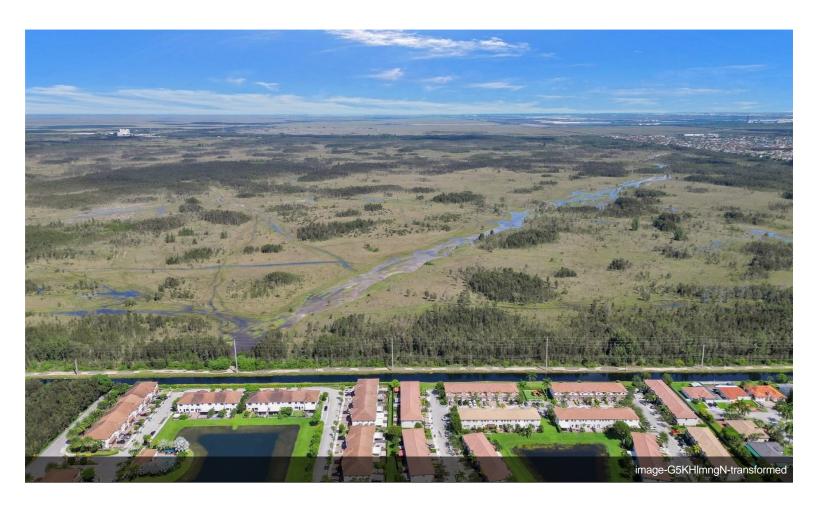

#### SW 40th St SW 164 ave, Miami, FL 33185

ATTENTION DEVELOPERS / BUILDERS / INVESTORS / FARMERS!! An exceptional opportunity awaits you in the highly sought-after Southwest Kendall area. Here, a sprawling 20-acre lot, spanning an impressive 871,200 square feet. This is not just land; it's your gateway to Southwest Kendall's promising future. As this area continues to thrive, your investment in this property becomes a part of a dynamic and growing community. The significance of location cannot be overstated, and this 20-acre parcel enjoys a privileged position in the Southwest Kendall area. Boasting proximity to existing residential communities, you can look forward to becoming a valued member of this thriving neighborhood. Zoned 8900 - Interim - Await Specific Zone... Matter of time till zoning allows for new opportunities!