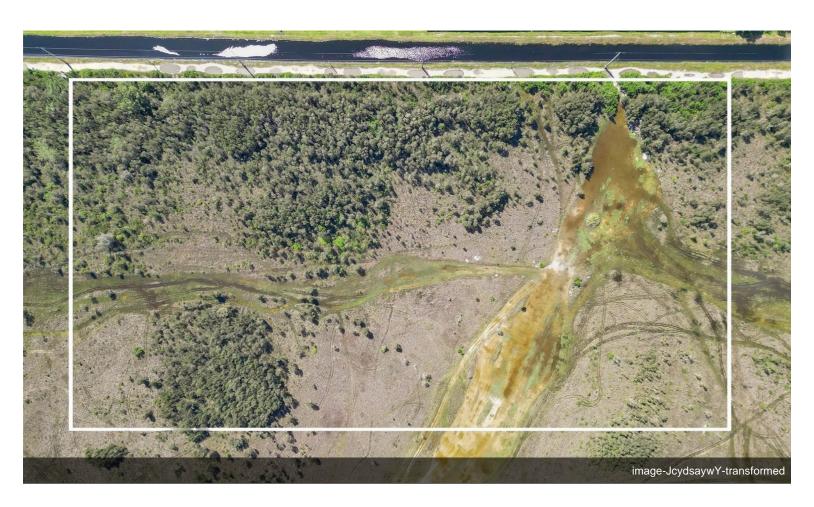

#### SW 40th St SW 164 ave, Miami, FL 33185

ATTENTION DEVELOPERS / BUILDERS / INVESTORS / FARMERS!! An exceptional opportunity awaits you in the highly sought-after Southwest Kendall area. Here, a sprawling 20-acre lot, spanning an impressive 871,200 square feet. This is not just land; it's your gateway to Southwest Kendall's promising future. As this area continues to thrive, your investment in this property becomes a part of a dynamic and growing community. The significance of location cannot be overstated, and this 20-acre parcel enjoys a privileged position in the Southwest Kendall area. Boasting proximity to existing residential communities, you can look forward to becoming a valued member of this thriving neighborhood. Zoned 8900 - Interim - Await Specific Zone... Matter of time till zoning allows for new opportunities!