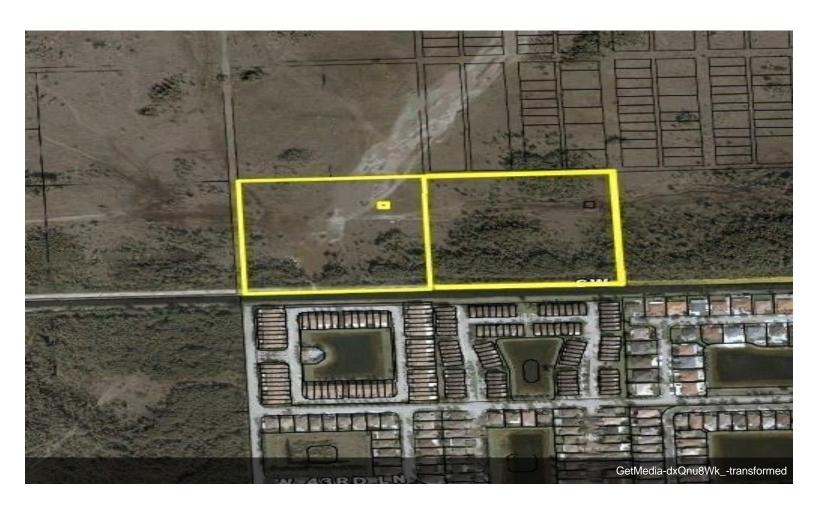

## WEST KENDALL 20 ACRES DEVELOPMENT OPPORTUNITY

SW 40th St SW 164 ave, Miami, FL 33185

Ricky Kallabat KW Commercial 700 NE 90th St,Miami, FL 33138 richardk@kw.com (305) 747-5117

| Price:              | \$1,840,000               |
|---------------------|---------------------------|
| Property Type:      | Land                      |
| Property Subtype:   | Commercial                |
| Proposed Use:       | Commercial                |
| Sale Type:          | Investment                |
| Total Lot Size:     | 20.00 AC                  |
| Sale Conditions:    | Build to Suit             |
| No. Lots:           | 1                         |
| Zoning Description: | 8900/INTERIM-AWAIT SPECIF |
| APN / Parcel ID:    | 30-4917-001-0229          |

#### SW 40th St SW 164 ave, Miami, FL 33185

ATTENTION DEVELOPERS / BUILDERS / INVESTORS / FARMERS!! An exceptional opportunity awaits you in the highly sought-after Southwest Kendall area. Here, a sprawling 20-acre lot, spanning an impressive 871,200 square feet. This is not just land; it's your gateway to Southwest Kendall's promising future. As this area continues to thrive, your investment in this property becomes a part of a dynamic and growing community. The significance of location cannot be overstated, and this 20-acre parcel enjoys a privileged position in the Southwest Kendall area. Boasting proximity to existing residential communities, you can look forward to becoming a valued member of this thriving neighborhood. Zoned 8900 - Interim - Await Specific Zone... Matter of time till zoning allows for new opportunities!