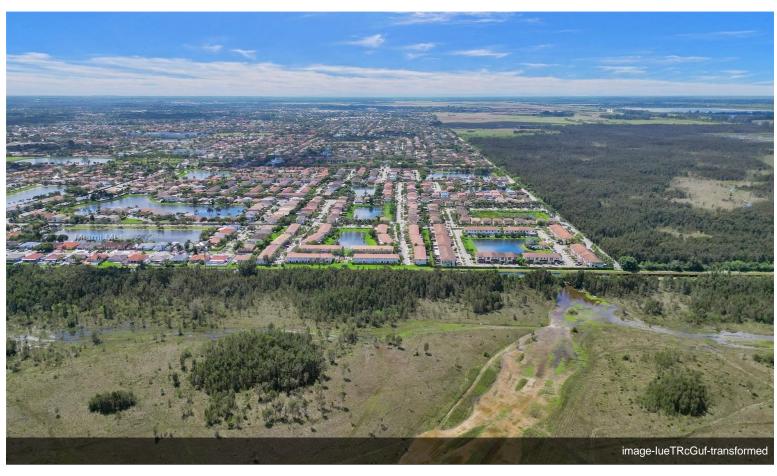

# WEST KENDALL 20 ACRES DEVELOPMENT OPPORTUNITY

\$1,840,000

ATTENTION DEVELOPERS / BUILDERS / INVESTORS / FARMERS!! An exceptional opportunity awaits you in the highly sought-after Southwest Kendall area. Here, a sprawling 20-acre lot, spanning an...

#### SW 40th St SW 164 ave, Miami, FL 33185

ATTENTION DEVELOPERS / BUILDERS / INVESTORS / FARMERS!! An exceptional opportunity awaits you in the highly sought-after Southwest Kendall area. Here, a sprawling 20-acre lot, spanning an impressive 871,200 square feet. This is not just land; it's your gateway to Southwest Kendall's promising future. As this area continues to thrive, your investment in this property becomes a part of a dynamic and growing community. The significance of location cannot be overstated, and this 20-acre parcel enjoys a privileged position in the Southwest Kendall area. Boasting proximity to existing residential communities, you can look forward to becoming a valued member of this thriving neighborhood. Zoned 8900 - Interim - Await Specific Zone... Matter of time till zoning allows for new opportunities!