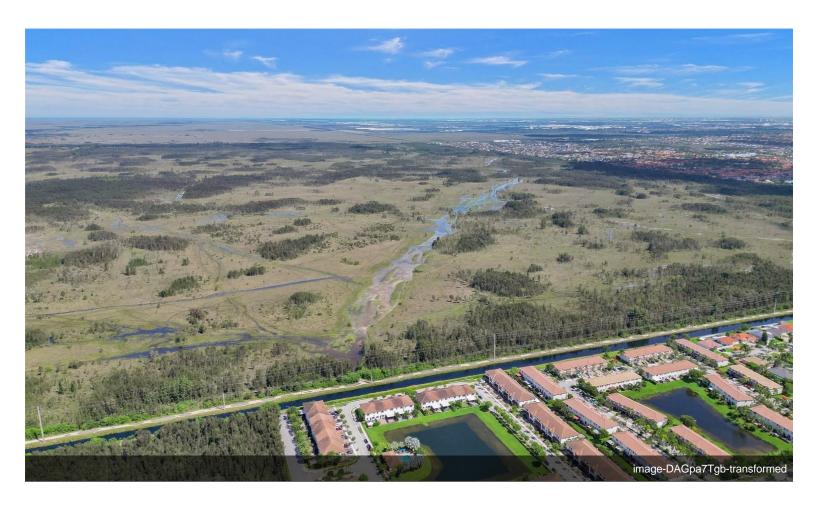

#### SW 40th St SW 164 ave, Miami, FL 33185

ATTENTION DEVELOPERS / BUILDERS / INVESTORS / FARMERS!! An exceptional opportunity awaits you in the highly sought-after Southwest Kendall area. Here, a sprawling 20-acre lot, spanning an impressive 871,200 square feet. This is not just land; it's your gateway to Southwest Kendall's promising future. As this area continues to thrive, your investment in this property becomes a part of a dynamic and growing community. The significance of location cannot be overstated, and this 20-acre parcel enjoys a privileged position in the Southwest Kendall area. Boasting proximity to existing residential communities, you can look forward to becoming a valued member of this thriving neighborhood. Zoned 8900 - Interim - Await Specific Zone... Matter of time till zoning allows for new opportunities!