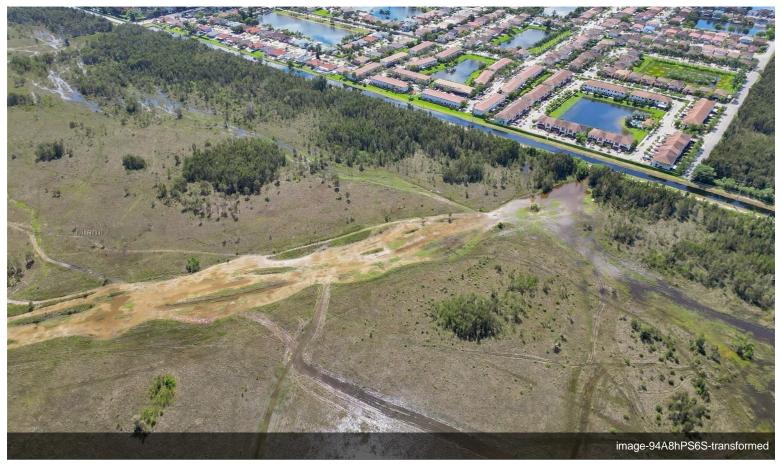

#### SW 40th St SW 164 ave, Miami, FL 33185

ATTENTION DEVELOPERS / BUILDERS / INVESTORS / FARMERS!! An exceptional opportunity awaits you in the highly sought-after Southwest Kendall area. Here, a sprawling 20-acre lot, spanning an impressive 871,200 square feet. This is not just land; it's your gateway to Southwest Kendall's promising future. As this area continues to thrive, your investment in this property becomes a part of a dynamic and growing community. The significance of location cannot be overstated, and this 20-acre parcel enjoys a privileged position in the Southwest Kendall area. Boasting proximity to existing residential communities, you can look forward to becoming a valued member of this thriving neighborhood. Zoned 8900 - Interim - Await Specific Zone... Matter of time till zoning allows for new opportunities!