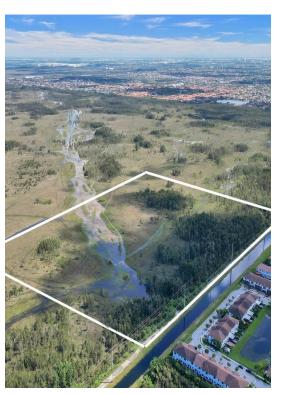

# WEST KENDALL 20 ACRES DEVELOPMENT OPPORTUNITY

\$1,840,000

ATTENTION DEVELOPERS / BUILDERS / INVESTORS / FARMERS!! An exceptional opportunity awaits you in the highly sought-after Southwest Kendall area. Here, a sprawling 20-acre lot, spanning an...

#### SW 40th St SW 164 ave, Miami, FL 33185

ATTENTION DEVELOPERS / BUILDERS / INVESTORS / FARMERS!! An exceptional opportunity awaits you in the highly sought-after Southwest Kendall area. Here, a sprawling 20-acre lot, spanning an impressive 871,200 square feet. This is not just land; it's your gateway to Southwest Kendall's promising future. As this area continues to thrive, your investment in this property becomes a part of a dynamic and growing community. The significance of location cannot be overstated, and this 20-acre parcel enjoys a privileged position in the Southwest Kendall area. Boasting proximity to existing residential communities, you can look forward to becoming a valued member of this thriving neighborhood. Zoned 8900 - Interim - Await Specific Zone... Matter of time till zoning allows for new opportunities!