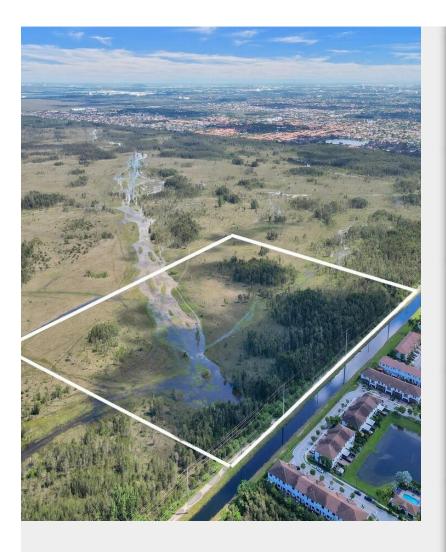

# WEST KENDALL 20 ACRES DEVELOPMENT OPPORTUNITY

\$1,840,000

ATTENTION DEVELOPERS / BUILDERS / INVESTORS / FARMERS!! An exceptional opportunity awaits you in the highly sought-after Southwest Kendall area. Here, a sprawling 20-acre lot, spanning an...

#### SW 40th St SW 164 ave, Miami, FL 33185

ATTENTION DEVELOPERS / BUILDERS / INVESTORS / FARMERS!! An exceptional opportunity awaits you in the highly sought-after Southwest Kendall area. Here, a sprawling 20-acre lot, spanning an impressive 871,200 square feet. This is not just land; it's your gateway to Southwest Kendall's promising future. As this area continues to thrive, your investment in this property becomes a part of a dynamic and growing community. The significance of location cannot be overstated, and this 20-acre parcel enjoys a privileged position in the Southwest Kendall area. Boasting proximity to existing residential communities, you can look forward to becoming a valued member of this thriving neighborhood. Zoned 8900 - Interim - Await Specific Zone... Matter of time till zoning allows for new opportunities!