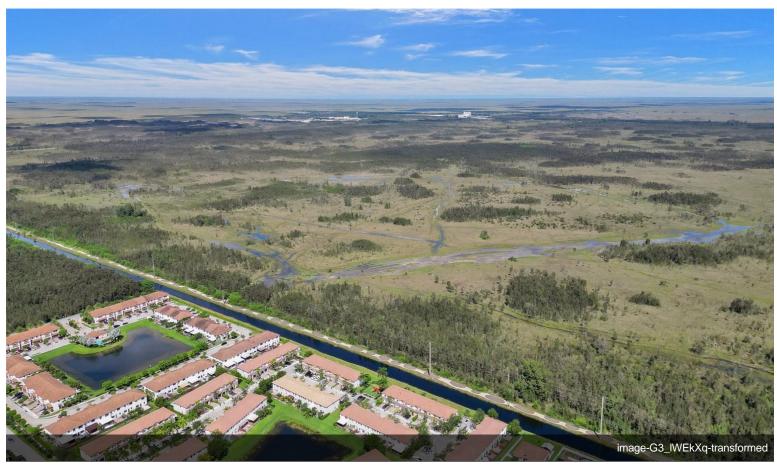

#### SW 40th St SW 164 ave, Miami, FL 33185

ATTENTION DEVELOPERS / BUILDERS / INVESTORS / FARMERS!! An exceptional opportunity awaits you in the highly sought-after Southwest Kendall area. Here, a sprawling 20-acre lot, spanning an impressive 871,200 square feet. This is not just land; it's your gateway to Southwest Kendall's promising future. As this area continues to thrive, your investment in this property becomes a part of a dynamic and growing community. The significance of location cannot be overstated, and this 20-acre parcel enjoys a privileged position in the Southwest Kendall area. Boasting proximity to existing residential communities, you can look forward to becoming a valued member of this thriving neighborhood. Zoned 8900 - Interim - Await Specific Zone... Matter of time till zoning allows for new opportunities!