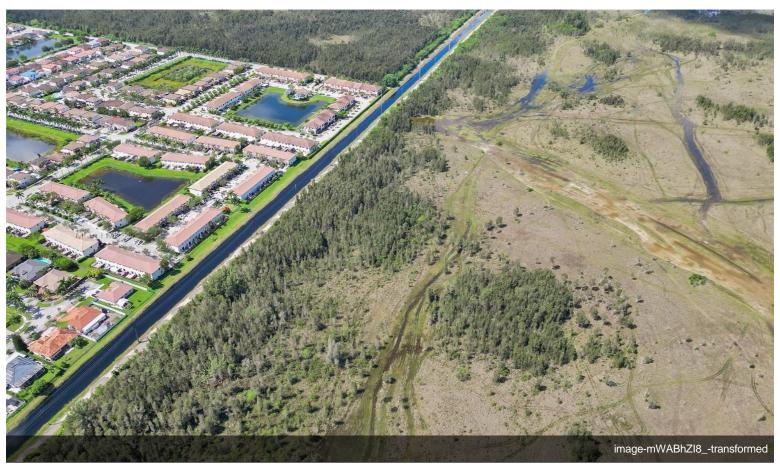

# WEST KENDALL 20 ACRES DEVELOPMENT OPPORTUNITY

\$1,840,000

ATTENTION DEVELOPERS / BUILDERS / INVESTORS / FARMERS!! An exceptional opportunity awaits you in the highly sought-after Southwest Kendall area. Here, a sprawling 20-acre lot, spanning an...

#### SW 40th St SW 164 ave, Miami, FL 33185

ATTENTION DEVELOPERS / BUILDERS / INVESTORS / FARMERS!! An exceptional opportunity awaits you in the highly sought-after Southwest Kendall area. Here, a sprawling 20-acre lot, spanning an impressive 871,200 square feet. This is not just land; it's your gateway to Southwest Kendall's promising future. As this area continues to thrive, your investment in this property becomes a part of a dynamic and growing community. The significance of location cannot be overstated, and this 20-acre parcel enjoys a privileged position in the Southwest Kendall area. Boasting proximity to existing residential communities, you can look forward to becoming a valued member of this thriving neighborhood. Zoned 8900 - Interim - Await Specific Zone... Matter of time till zoning allows for new opportunities!