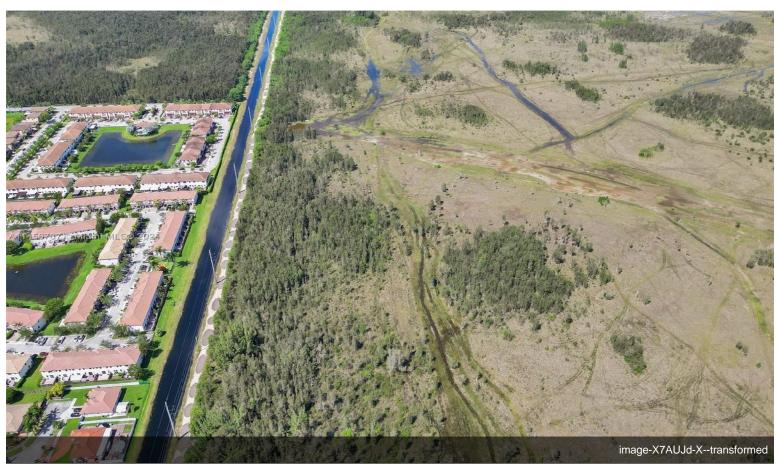

#### SW 40th St SW 164 ave, Miami, FL 33185

ATTENTION DEVELOPERS / BUILDERS / INVESTORS / FARMERS!! An exceptional opportunity awaits you in the highly sought-after Southwest Kendall area. Here, a sprawling 20-acre lot, spanning an impressive 871,200 square feet. This is not just land; it's your gateway to Southwest Kendall's promising future. As this area continues to thrive, your investment in this property becomes a part of a dynamic and growing community. The significance of location cannot be overstated, and this 20-acre parcel enjoys a privileged position in the Southwest Kendall area. Boasting proximity to existing residential communities, you can look forward to becoming a valued member of this thriving neighborhood. Zoned 8900 - Interim - Await Specific Zone... Matter of time till zoning allows for new opportunities!