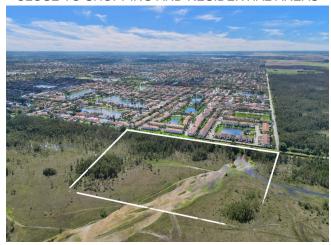

# WEST KENDALL 20 ACRES DEVELOPMENT OPPORTUNITY

\$1,840,000

ATTENTION DEVELOPERS / BUILDERS / INVESTORS / FARMERS!! An exceptional opportunity awaits you in the highly sought-after Southwest Kendall area. Here, a sprawling 20-acre lot, spanning an...

#### SW 40th St SW 164 ave, Miami, FL 33185

ATTENTION DEVELOPERS / BUILDERS / INVESTORS / FARMERS!! An exceptional opportunity awaits you in the highly sought-after Southwest Kendall area. Here, a sprawling 20-acre lot, spanning an impressive 871,200 square feet. This is not just land; it's your gateway to Southwest Kendall's promising future. As this area continues to thrive, your investment in this property becomes a part of a dynamic and growing community. The significance of location cannot be overstated, and this 20-acre parcel enjoys a privileged position in the Southwest Kendall area. Boasting proximity to existing residential communities, you can look forward to becoming a valued member of this thriving neighborhood. Zoned 8900 - Interim - Await Specific Zone... Matter of time till zoning allows for new opportunities!