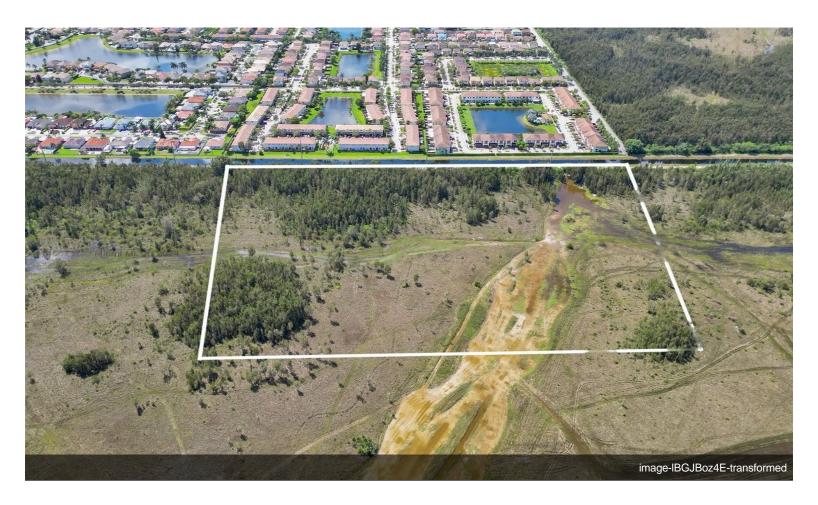

# WEST KENDALL 20 ACRES DEVELOPMENT OPPORTUNITY

\$1,840,000

ATTENTION DEVELOPERS / BUILDERS / INVESTORS / FARMERS!! An exceptional opportunity awaits you in the highly sought-after Southwest Kendall area. Here, a sprawling 20-acre lot, spanning an...

#### SW 40th St SW 164 ave, Miami, FL 33185

ATTENTION DEVELOPERS / BUILDERS / INVESTORS / FARMERS!! An exceptional opportunity awaits you in the highly sought-after Southwest Kendall area. Here, a sprawling 20-acre lot, spanning an impressive 871,200 square feet. This is not just land; it's your gateway to Southwest Kendall's promising future. As this area continues to thrive, your investment in this property becomes a part of a dynamic and growing community. The significance of location cannot be overstated, and this 20-acre parcel enjoys a privileged position in the Southwest Kendall area. Boasting proximity to existing residential communities, you can look forward to becoming a valued member of this thriving neighborhood. Zoned 8900 - Interim - Await Specific Zone... Matter of time till zoning allows for new opportunities!