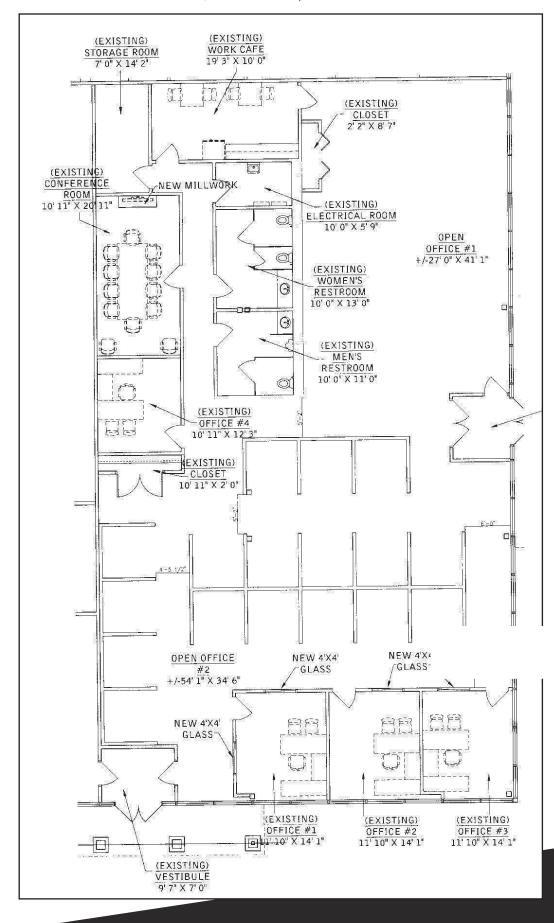

hiffman.com

- Ready to Occupy Space Includes:
  - 3 Private Window Offices 16 Workstation Desks Conference Room Kitchen/Break Area Storage Area Open Area for Cubicles

**Property Website** 

One Oakbrook Terrace Suite 400 Oakbrook Terrace, Illinois 60181 +1 630 932 1234