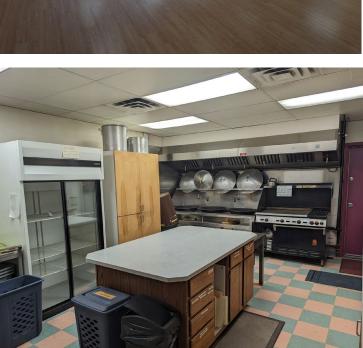

#### **HIGHLIGHTS**

- 7206 sa ft  $\pm$  on two floors
- · Commercial kitchen with 12' hood
- · Main and second floors could be individually leased
- · Corner lot with high visibility on Stony Plain Rd
- · Fibre Optic
- · Wide open spaces

#### **PHOTOS**

**T** 780.448.0800 **F** 780.426.3007 #201, 9038 51 Avenue NW Edmonton, AB T6E 5X4