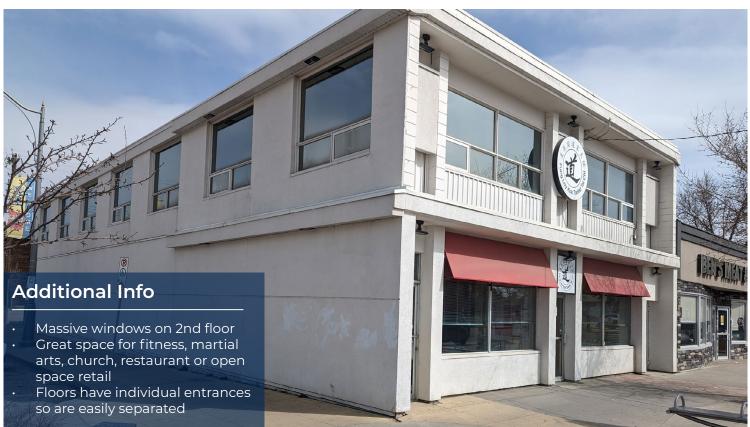

# FOR SALE

## 7,206 SQ FT STAND-ALONE BUILDING

15740 Stony Plain Rd NW, Edmonton, AB