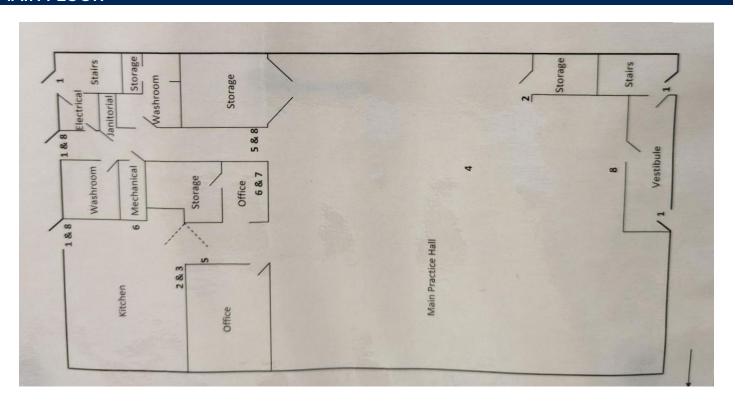

RTY DETAILS**

ADDRESS 15740 Stony Plain Rd NW,

Edmonton, AB

LEGAL Plan: 1924AM; Block: 2; Lot: 21

**DESCRIPTION** Titles: 132,242,347 and 032 044

122 +1

**NEIGHBOURHOOD** Britannia Youngstown

**ZONING** MU (<u>Mixed Use</u>)

YEAR BUILT 1962

**BUILDING SIZE** 7,206 sq ft ± total

3,603 sq ft ± per floor

**PARKING** 4 paved parking stalls directly

behind building

POWER 2 x 200 amp 3 phase

**HEATING** Forced air HVAC

## **Financial Information**

Sale Price: \$1,600,000.00

\$1,495,000.00

Property Taxes: Unknown as current

owner is tax exempt









**T** 780.448.0800 **F** 780.426.3007 #201, 9038 51 Avenue NW Edmonton, AB T6E 5X4

#### **PHOTOS**









**T** 780.448.0800 **F** 780.426.3007 #201, 9038 51 Avenue NW Edmonton, AB T6E 5X4

### **FLOOR PLANS**

## MAIN FLOOR



### **SECOND FLOOR**





**T** 780.448.0800 **F** 780.426.3007 #201, 9038 51 Avenue NW Edmonton, AB T6E 5X4

#### **LOCAL MAP**



#### **PROPERTY LOCATION**





**T** 780.448.0800 **F** 780.426.3007 #201, 9038 51 Avenue NW Edmonton, AB T6E 5X4

#### ABOUT ROYAL PARK REALTY



- We've been in business since 1975
- · We service the greater Edmonton area
- · Two offices Edmonton and Nisku
- Over 10 professional associates representing a diverse cross section of market expertise
- Commercial real estate only. We have tremendous experience with industrial, land, office and retail real estate
- We're in business for the long term our brand and reputation are paramount to us and we serve our clients accordingly

### MARCUS SCHWABE, Senior Associate, BSc. BEd.





Marcus joined the brokerage