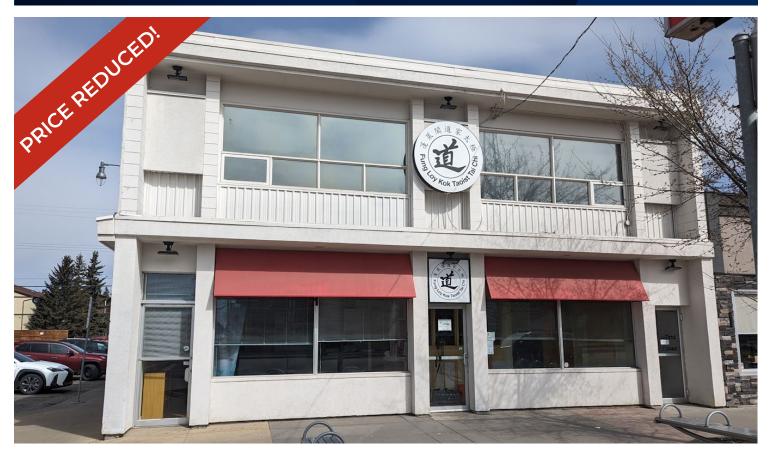

## 7,206 SQ FT STAND-ALONE BUILDING

15740 Stony Plain Rd NW, Edmonton, AB

#### **HIGHLIGHTS**

- 7206 sa ft  $\pm$  on two floors
- · Commercial kitchen with 12' hood
- · Main and second floors could be individually leased
- · Corner lot with high visibility on Stony Plain Rd
- · Fibre Optic
- · Wide open spaces

#### **PROPERTY DETAILS**

ADDRESS 15740 Stony Plain Rd NW,

Edmonton, AB

LEGAL Plan: 1924AM; Block: 2; Lot: 21

**DESCRIPTION** Titles: 132,242,347 and 032 044

122 +1

**NEIGHBOURHOOD** Britannia Youngstown

**ZONING** MU (<u>Mixed Use</u>)