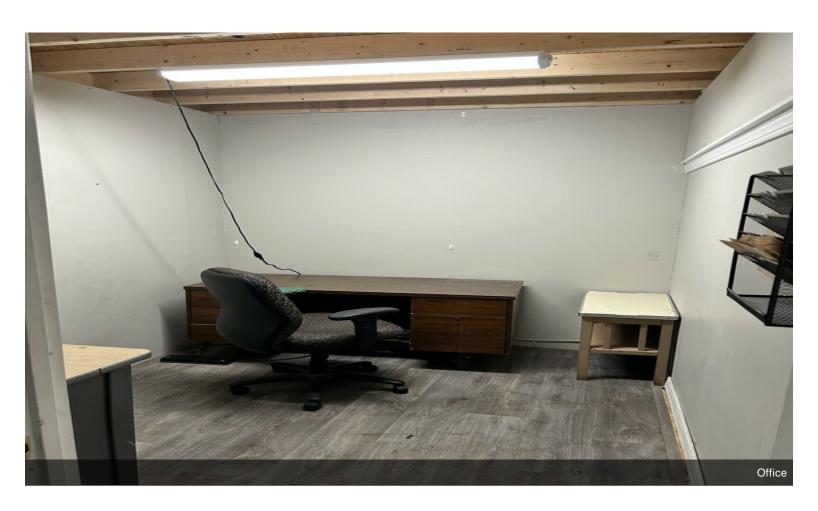

## 802 Granby St

\$18.00 /SF/YR

Approximately 900 square feet. Former Art Gallery and Plant Store, Partial Exposed Brick Walls, High Ceiling, One Office, Two Bathrooms. Good for Office or Retail. Brick Building...

### 802 Granby St, Norfolk, VA 23510

Approximately 900 square feet. Former Art Gallery and Plant Store , Partial Exposed Brick Walls ,High Ceiling, One Office, Two Bathrooms. Good for Office or Retail. Brick Building