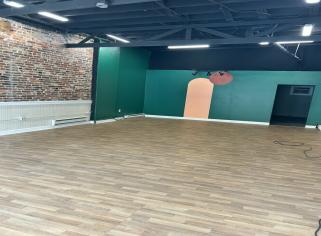

## 802 Granby St

\$18.00 /SF/YR

Approximately 900 square feet. Former Art Gallery and Plant Store, Partial Exposed Brick Walls, High Ceiling, One Office, Two Bathrooms. Good for Office or Retail. Brick Building...

### 802 Granby St, Norfolk, VA 23510

Approximately 900 square feet. Former Art Gallery and Plant Store , Partial Exposed Brick Walls ,High Ceiling, One Office, Two Bathrooms. Good for Office or Retail. Brick Building