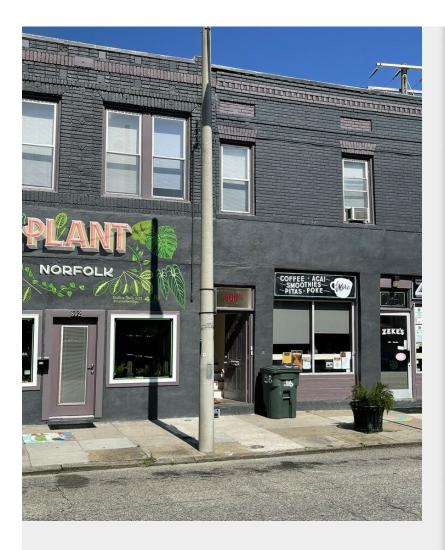

## 802 Granby St

\$18.00 /SF/YR

Approximately 900 square feet. Former Art Gallery and Plant Store, Partial Exposed Brick Walls, High Ceiling, One Office, Two Bathrooms. Good for Office or Retail. Brick Building...

### 802 Granby St, Norfolk, VA 23510

Approximately 900 square feet. Former Art Gallery and Plant Store , Partial Exposed Brick Walls ,High Ceiling, One Office, Two Bathrooms. Good for Office or Retail. Brick Building

• Located in the exciting NEON District in Downtown Norfolk, near Virginia Opera and Chrysler Museum. Good foot traffic.