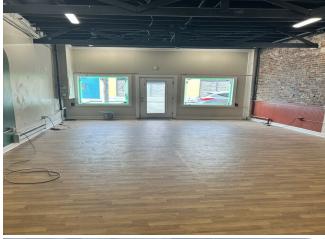

## 802 Granby St

\$18.00 /SF/YR

Approximately 900 square feet. Former Art Gallery and Plant Store, Partial Exposed Brick Walls, High Ceiling, One Office, Two Bathrooms. Good for Office or Retail. Brick Building...

### 802 Granby St, Norfolk, VA 23510

Approximately 900 square feet. Former Art Gallery and Plant Store , Partial Exposed Brick Walls ,High Ceiling, One Office, Two Bathrooms. Good for Office or Retail. Brick Building