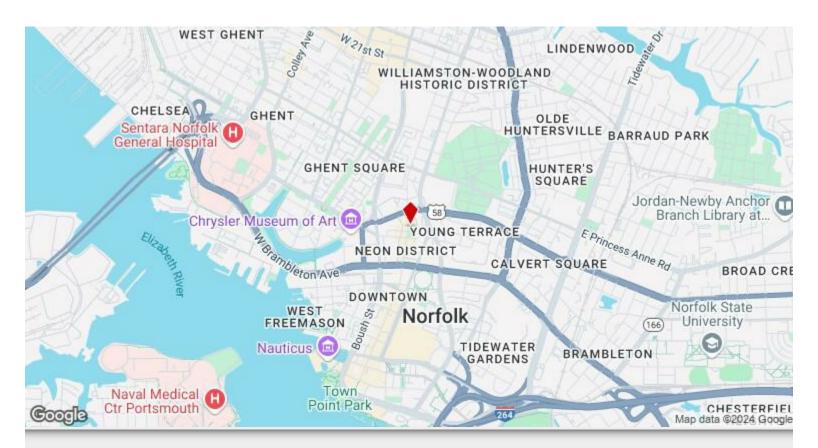

• Located in the exciting NEON District in Downtown Norfolk, near Virginia Opera and Chrysler Museum. Good foot traffic.