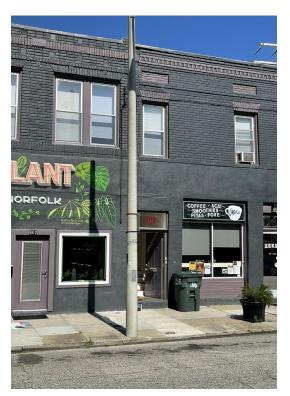

**802 Granby St** 802 Granby St, Norfolk, VA 23510

**Tasos Emmanuelidis** Rental Warehouse 800 Granby St, Norfolk, VA 23510 Temmanuelidis@gmail.com (757) 403-9142

| Rental Rate:         | \$18.00 /SF/YR           |
|----------------------|--------------------------|
| Property Type:       | Retail                   |
| Property Subtype:    | Storefront Retail/Office |
| Gross Leasable Area: | 900 SF                   |
| Year Built:          | 1900                     |
| Walk Score ®:        | 89 (Very Walkable)       |
| Transit Score ®:     | 76 (Excellent Transit)   |
| Rental Rate Mo:      | \$1.50 /SF/MO            |

## 802 Granby St

\$18.00 /SF/YR

Approximately 900 square feet. Former Art Gallery and Plant Store, Partial Exposed Brick Walls, High Ceiling, One Office, Two Bathrooms. Good for Office or Retail. Brick Building...

### 802 Granby St, Norfolk, VA 23510

Approximately 900 square feet. Former Art Gallery and Plant Store , Partial Exposed Brick Walls ,High Ceiling, One Office, Two Bathrooms. Good for Office or Retail. Brick Building