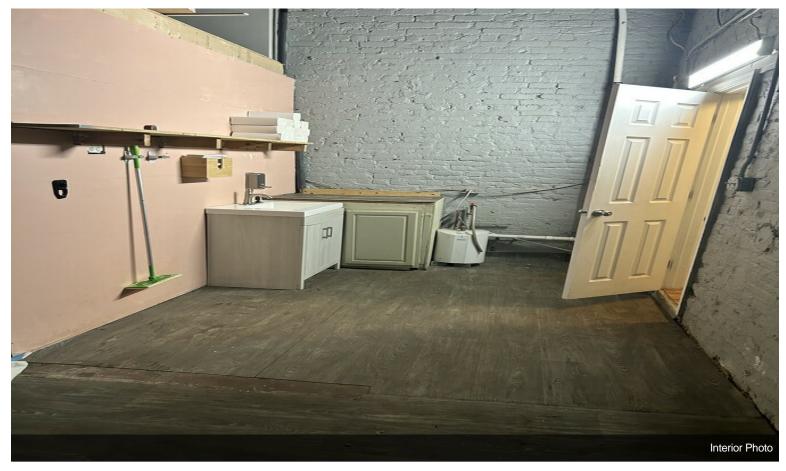

## 802 Granby St

\$18.00 /SF/YR

Approximately 900 square feet. Former Art Gallery and Plant Store, Partial Exposed Brick Walls, High Ceiling, One Office, Two Bathrooms. Good for Office or Retail. Brick Building...

### 802 Granby St, Norfolk, VA 23510

Approximately 900 square feet. Former Art Gallery and Plant Store , Partial Exposed Brick Walls ,High Ceiling, One Office, Two Bathrooms. Good for Office or Retail. Brick Building