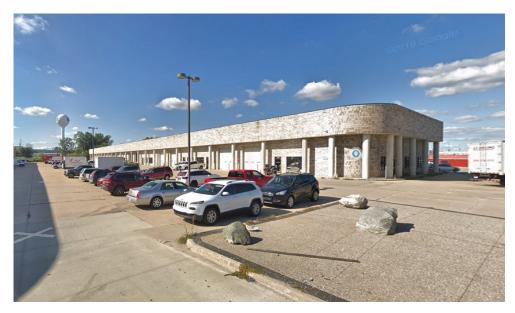

# 33151-33155 Groesbeck Hwy Fraser, MI 48026

#### **Property Details:**

| Total Building Area: | 36,000 sf          | Parcel ID:            |        |
|----------------------|--------------------|-----------------------|--------|
| Min/Max Available:   | 4,800 - 6,400 sf   | Parking Description:  |        |
| Office Area:         | 800                | Rail Served:          | No     |
| Property Type:       | General Industrial | Cranes:               | No     |
| Tenancy:             | Multi-tenant       | Heat:                 | N/A    |
| Year Built:          | 01/01/1998         | Clear Height Min/Max: | 22.0 ' |
| Year Renovated:      |                    | Grade/Dock Doors:     | 3 / N/ |
| Zoning:              |                    | Sprinkler:            | No     |
| Site/Parcel Area:    | 0.00 acres         | Power:                | NA     |
|                      |                    |                       |        |

#### **Comments:**

Suite 33155: 4,800sf with 400 sf of office and 12'x14' grade level door.

Suite 33133: 6,400sf with 800sf office and (2)12'x14' grade level doors.