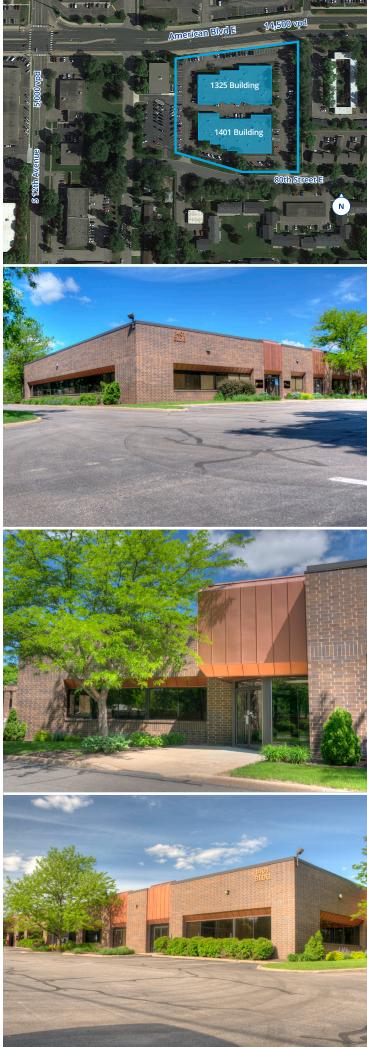

## 1325-1401 American Blvd E Bloomington, MN

1325

- Easy freeway access to Interstate 35W, Interstate 494 and Highway 77
- Close proximity to MSP International Airport and Mall of America

Copyright © 2021 Colliers International. Information herein has been obtained from sources deemed reliable, however its accuracy cannot be guaranteed. The user is required to conduct their own due diligence and verification.

#### **Property Facts**

| Property Address         | 1325-1401 American Blvd E<br>Bloomington, MN                                    |
|--------------------------|---------------------------------------------------------------------------------|
| Building Size            | 54,355 SF Total (2 buildings)<br>1325 Bldg:  27,730 SF<br>1401 Bldg:  26,625 SF |
| Year Built               | 1984                                                                            |
| Clear Height             | 14'                                                                             |
| Net Rental Rate          | \$13.00 PSF office<br>\$7.00 PSF warehouse                                      |
| Est. CAM & Tax<br>(2024) | \$2.75 PSF CAM<br>\$3.00 PSF Tax<br><b>\$5.75 PSF Total</b>                     |
| Parking                  | 3.69/1,000 ratio                                                                |
| Zoning                   | FD-1: Freeway Development<br>District                                           |
|                          |                                                                                 |