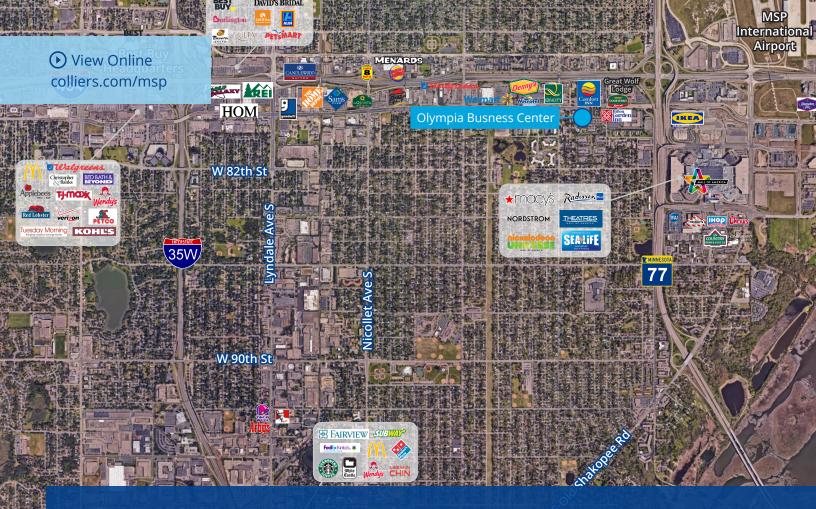

| 3.69/1,000 ratio                                                                |
| Zoning                   | FD-1: Freeway Development<br>District                                           |
|                          |                                                                                 |

### **Currently Available**

| Building 140     | 1                              |
|------------------|--------------------------------|
| Suite 10: 9,8    | 69 SF office                   |
| 4,2              | 28 SF warehouse                |
| 14,              | .097 SF total                  |
| - Includes a dri | ve-in loading door             |
| - Landlord willi | ng to remove office and create |
| warehouse as     | needed                         |





# Floor Plan







# Contact



Claire Roberts, sion Vice President +1 952 897 7763 claire.roberts@colliers.com



Nick Leviton, sior Senior Vice President +1 952 897 7843 nick.leviton@colliers.com

## Our mission

Maximize the potential of property to accelerate the success of our clients and our people.



1600 Utica Avenue S, Suite 300 St. Louis Park, MN 55416 +1 952 897 7700 This document has been prepared by Colliers International for advertising and general information only. Colliers International makes no guarantees, representations or warranties of any kind, expressed or implied, regarding the information including, but not limited to, warranties of content, accuracy and reliability. Any interested party should undertake their own inquiries as to the accuracy of the information. Colliers Internatio