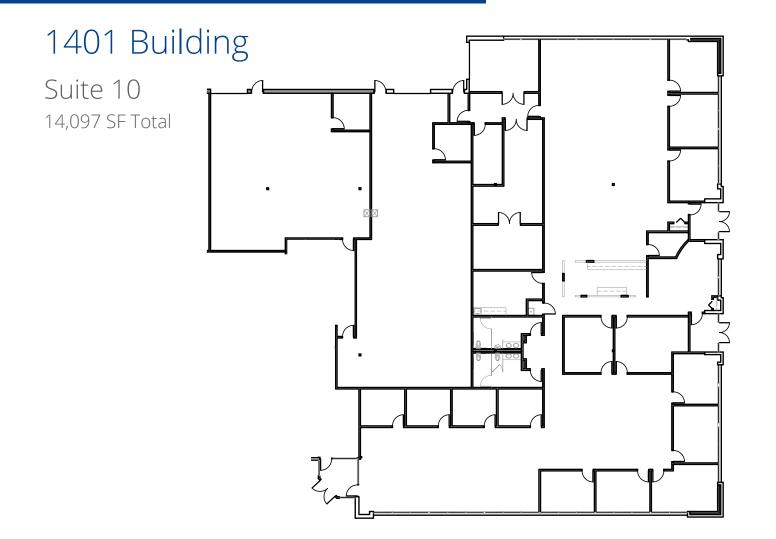

### **Currently Available**

| Building 140     | 1                              |
|------------------|--------------------------------|
| Suite 10: 9,8    | 69 SF office                   |
| 4,2              | 28 SF warehouse                |
| 14,              | .097 SF total                  |
| - Includes a dri | ve-in loading door             |
| - Landlord willi | ng to remove office and create |
| warehouse as     | needed                         |

# Floor Plan