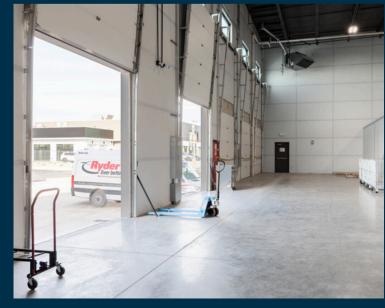

## Orlando, FL

4121 SW 34th St. Orlando. FL

### Welcome to Co-Warehousing

#### 250 SF to 2,500 SF Units Available

Start small and grow or expand your business

#### **WHY PORTAL?**

**Book a Tour** 

#### Warehousing

Flexible Lease Term
Shipping/Receiving Address
Dock Doors
Rollup Doors

#### **Logistics**

Daily Parcel Pickups Inventory Receiving Aggregated Shipping Warehouse Equipment

#### **Amenities**

Utilities and Wifi Conference Room Coworking Space Content Studio

#### 250 SF Suite



#### 500 SF Suite



#### 1,000+ SF Suite



### Shared Docks & Warehouse Equipment





join-portal.com

# Choose a space that fits your business needs!



| Space         | Square Footage  | Starting Pricing |
|---------------|-----------------|------------------|
| Small Space   | 120 to 250 SF   | From \$650       |
| Medium Space  | 250 to 500 SF   | From \$950       |
| Large Space   | 500 to 1,000 SF | From \$1,750     |
| X-Large Space | 1,000+ SF       | From \$2,750     |