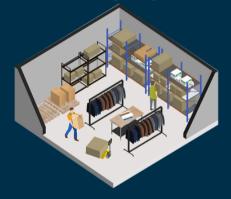

## Orlando, FL

4121 SW 34th St. Orlando. FL

### Welcome to Co-Warehousing

#### 250 SF to 2,500 SF Units Available

Start small and grow or expand your business

#### **WHY PORTAL?**

**Book a Tour** 

#### Warehousing

Flexible Lease Term
Shipping/Receiving Address
Dock Doors
Rollup Doors

#### **Logistics**

Daily Parcel Pickups Inventory Receiving Aggregated Shipping Warehouse Equipment

#### **Amenities**

Utilities and Wifi Conference Room Coworking Space Content Studio

#### 250 SF Suite



#### 500 SF Suite



#### 1,000+ SF Suite



### Shared Docks & Warehouse Equipment





join-portal.com

# Choose a space that fits your business needs!



| Space         | Square Footage  | Starting Pricing |
|---------------|-----------------|------------------|
| Small Space   | 120 to 250 SF   | From \$650       |
| Medium Space  | 250 to 500 SF   | From \$950       |
| Large Space   | 500 to 1,000 SF | From \$1,750     |
| X-Large Space | 1,000+ SF       | From \$2,750     |