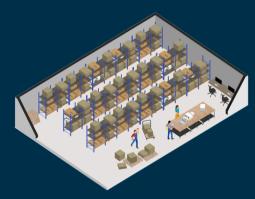

## Orlando, FL

4121 SW 34th St. Orlando. FL

### Welcome to Co-Warehousing

#### 250 SF to 2,500 SF Units Available

Start small and grow or expand your business

#### **WHY PORTAL?**

**Book a Tour** 

#### Warehousing

Flexible Lease Term
Shipping/Receiving Address
Dock Doors
Rollup Doors

#### **Logistics**

Daily Parcel Pickups Inventory Receiving Aggregated Shipping Warehouse Equipment

#### **Amenities**

Utilities and Wifi Conference Room Coworking Space Content Studio

#### 250 SF Suite



#### 500 SF Suite



#### 1,000+ SF Suite



### Shared Docks & Warehouse Equipment





join-portal.com

# Choose a space that fits your business needs!



| Space         | Square Footage  | Starting Pricing |
|---------------|-----------------|------------------|
| Small Space   | 120 to 250 SF   | From \$650       |
| Medium Space  | 250 to 500 SF   | From \$950       |
| Large Space   | 500 to 1,000 SF | From \$1,750     |
| X-Large Space | 1,000+ SF       | From \$2,750     |