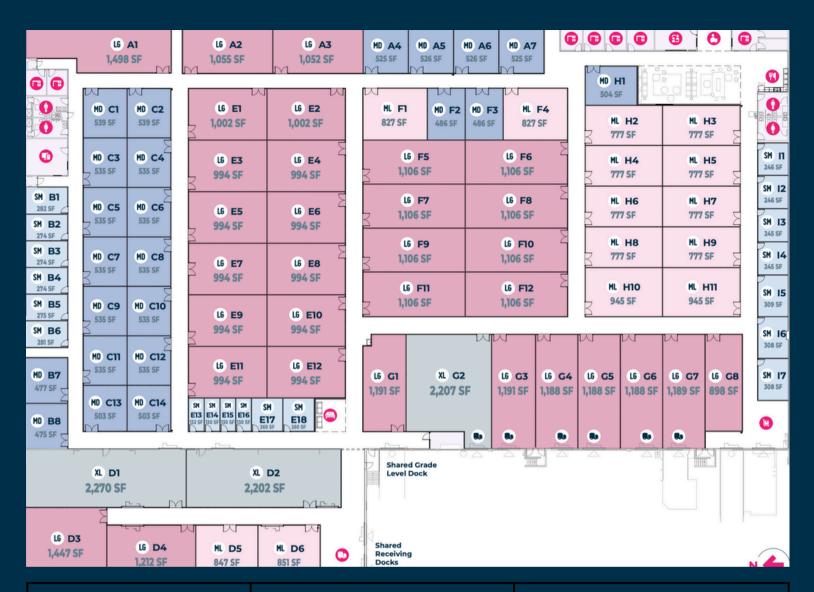

#### 250 SF to 2,500 SF Units Available

Start small and grow or expand your business

# Choose a space that fits your business needs!

| Space         | Square Footage  | Starting Pricing |
|---------------|-----------------|------------------|
| Small Space   | 120 to 250 SF   | From \$650       |
| Medium Space  | 250 to 500 SF   | From \$950       |
| Large Space   | 500 to 1,000 SF | From \$1,750     |
| X-Large Space | 1,000+ SF       | From \$2,750     |