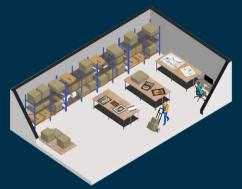

## Orlando, FL

4121 SW 34th St. Orlando. FL

### Welcome to Co-Warehousing

#### 250 SF to 2,500 SF Units Available

Start small and grow or expand your business

#### **WHY PORTAL?**

**Book a Tour** 

#### Warehousing

Flexible Lease Term
Shipping/Receiving Address
Dock Doors
Rollup Doors

#### **Logistics**

Daily Parcel Pickups Inventory Receiving Aggregated Shipping Warehouse Equipment

#### **Amenities**

Utilities and Wifi Conference Room Coworking Space Content Studio

#### 250 SF Suite



#### 500 SF Suite



#### 1,000+ SF Suite



### Shared Docks & Warehouse Equipment





join-portal.com

# Choose a space that fits your business needs!



| Space         | Square Footage  | Starting Pricing |
|---------------|-----------------|------------------|
| Small Space   | 120 to 250 SF   | From \$650       |
| Medium Space  | 250 to 500 SF   | From \$950       |
| Large Space   | 500 to 1,000 SF | From \$1,750     |
| X-Large Space | 1,000+ SF       | From \$2,750     |