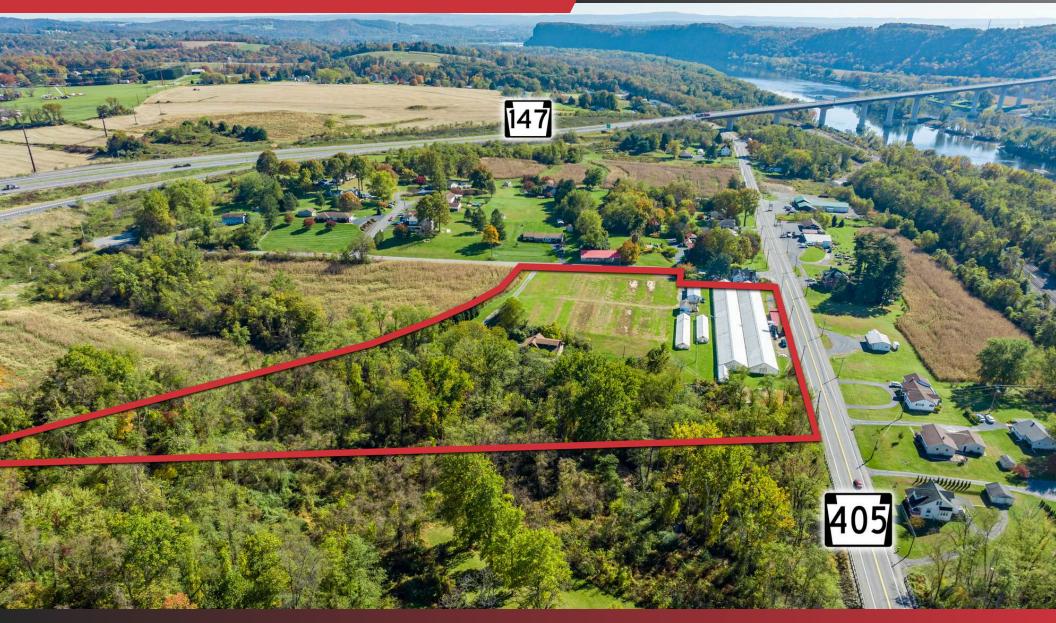

#### **PROPERTY DESCRIPTION**

NAI CIR presents 9.32 acres available for sale. The property is 0.7 miles from Northumberland Exit on newly opened State Route 147, the Northumberland Exit is accessible from both directions of State Route 147. Zoning is Highway Commercial, permitting a number of uses including; a car wash, convenience market, restaurants, mobile home park, and many more. This property was most recently used as a commercial greenhouse. A single-family home is on site, could assist in rental income.

#### LOCATION DESCRIPTION

Directly off the newly constructed Northumberland Exit of the northern section of the Central Susquehanna Valley Thruway State Route 147. Providing motorists highway access from the Shamokin Dam/Selinsgrove area north to Interstate 80 and the Williamsport area. This new highway will accommodate tens of thousands of drivers per day.

#### **PROPERTY HIGHLIGHTS**

- · Property is visible from newly opened northern section of Central Susquehanna Valley Thruway State Route 147 at the Northumberland Exit
- Nearly +/- 500 ft of frontage on State Route 405
- +/- \$80,000 average household income within a 3-mile radius
- Excellent visibility and accessibility from State Routes 147 & 405
- 3 Phase Power extended to site.
- Traffic Count: +/- 14.000 VPD on State Route 405