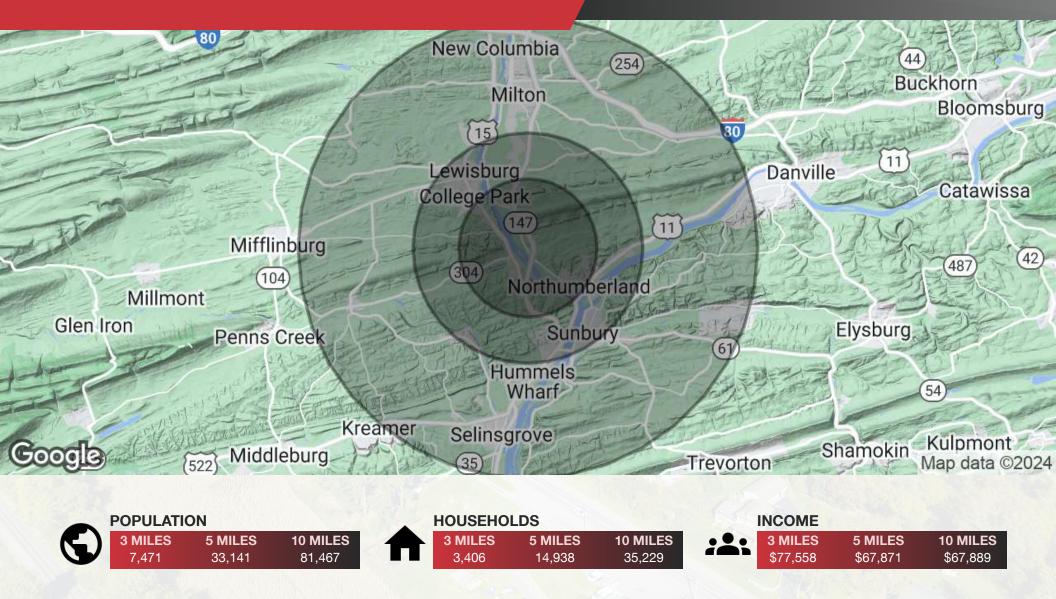

## **103 GREENHOUSE ROAD** DEMOGRAPHICS

#### **PROPERTY HIGHLIGHTS**

- · Property is visible from newly opened northern section of Central Susquehanna Valley Thruway State Route 147 at the Northumberland Exit
- Nearly +/- 500 ft of frontage on State Route 405
- +/- \$80,000 average household income within a 3-mile radius
- Excellent visibility and accessibility from State Routes 147 & 405
- 3 Phase Power extended to site.
- Traffic Count: +/- 14.000 VPD on State Route 405