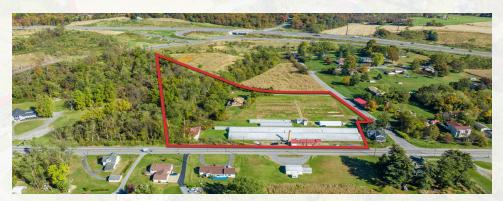

## **103 GREENHOUSE ROAD** NORTHUMBERLAND, PA 17857

Chris Wilsbach cwilsbach@naicir.com | 717 761 5070

Information concerning this offering comes from sources deemed reliable, but no warranty is made as to the accuracy thereof, and it is submitted subject to errors, omissions, change of price or other conditions, prior sale or lease, or withdrawal without notice. All sizes approximate. PA License #RB024320A

#### **PROPERTY DESCRIPTION**

NAI CIR presents 9.32 acres available for sale. The property is 0.7 miles from Northumberland Exit on newly opened State Route 147, the Northumberland Exit is accessible from both directions of State Route 147. Zoning is Highway Commercial, permitting a number of uses including; a car wash, convenience market, restaurants, mobile home park, and many more. This property was most recently used as a commercial greenhouse. A single-family home is on site, could assist in rental income.

#### **PROPERTY HIGHLIGHTS**

- · Property is visible from newly opened northern section of Central Susquehanna Valley Thruway State Route 147 at the Northumberland Exit
- Nearly +/- 500 ft of frontage on State Route 405
- +/- \$80,000 average household income within a 3-mile radius
- Excellent visibility and accessibility from State Routes 147 & 405
- 3 Phase Power extended to site.
- Traffic Count: +/- 14.000 VPD on State Route 405