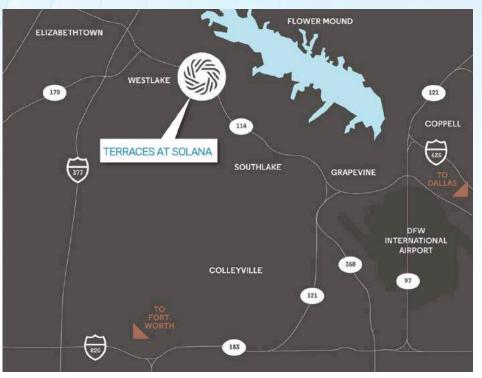

## TRANSIT ORIENTED LOCATION UNMATCHED SOUTH EASTERN TEXAS ACCESS

## TERRACES AT **SOLANA**

Located in **Westlake Texas**, an award-winning town known for its stunning natural beauty and wonderful people, the Terraces resides in one of the most sought-after communities for businesses and residents alike.