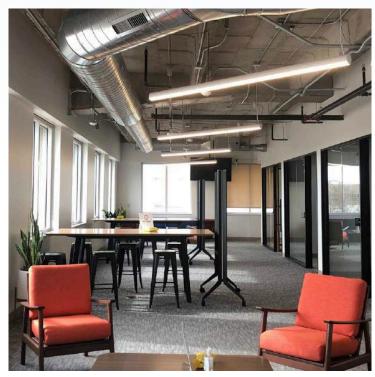

Tenant Improvements: Allowance available-3rd floor

#### HIGHLIGHTS

- Floors 4 & 5: Brand new creative tech build out with new furniture and IT
- Floor 3 is shell condition
- Dual feed power available
- Choice of fiber providers
- Office complex provides shuttle to airport, area hotels, restaurants
- 3 heliports at north end of campus
- 10 minutes northwest of Dallas/Fort Worth International Airport



1500

SOLANA BOULEVARD

The information contained herein has been obtained from sources deemed reliable but has not been verified and no guarantee, warranty or representation, either express or implied, is made with respect to such information. Terms of sale or lease and availability are subject to change or withdrawal without notice.

## INTERIOR IMAGES

# S D L A N A B D U L E V A R D









## TERRACES AT **SOLANA**

Located in **Westlake Texas**, an award-winning town known for its stunning natural beauty and wonderful people, the Terraces resides in one of the most sought-after communities for businesses and residents alike.







Cross Timbers Market offers a wide variety of dining options. It's perfect for a quick bite with your team or a lunch meeting with clients.



Outside amenities include fire pits, reflection pond, jogging path, bocce courts, gathering areas, a workout terrace and flower/herb garden



Terra lounge is a full-service bar offering coffee, beer, wine, cocktails and small plates.



SolFit Heath Club promotes wellness with fitness classes, massage, yoga and juice bar.



## TRANSIT ORIENTED LOCATION UNMATCHED SOUTH EASTERN TEXAS ACCESS



### CO