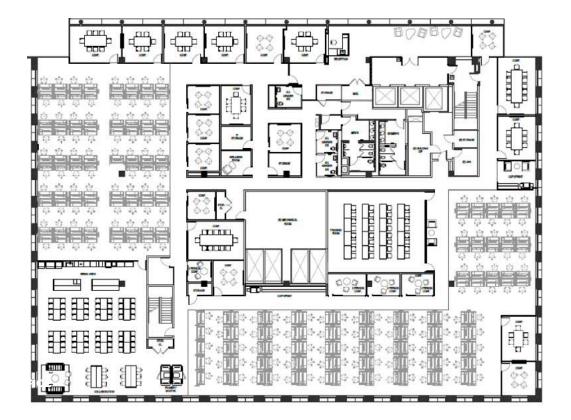

## FLOOR PLANS building 5, 5th floor: ±27,548 sf

**BRAND NEW, FULLY BUILT SPACE** 

#### 5<sup>TH</sup> FLOOR SUMMARY

- 194 WORKSTATIONS
- 2 12-SEAT CONFERENCE
- 2 8-SEAT CONFERENCE
- 6 6-SEAT CONFERENCE
- 9 4-SEAT CONFERENCE
- 3 3-SEAT CONFERENCE
- 1 2-SEAT CONFERENCE
- 1 2-SEAT CONFERENCE
- 23 TOTAL CONFERENCE ROOMS

- 2 FRAMERY BOOTHS (FURNITURE)
- 1 BREAK AREA
- 1 TRAINING ROOM
- 1 WELLNESS ROOM
- 2 COPY
- 3 STORAGE ROOMS
- 2 STORAGE CLOSETS
- 1 IT STORAGE
- 1 COLLABORATION

GARRISON EFIRD 682.478.6600 | garrison.efird@nmrk.com