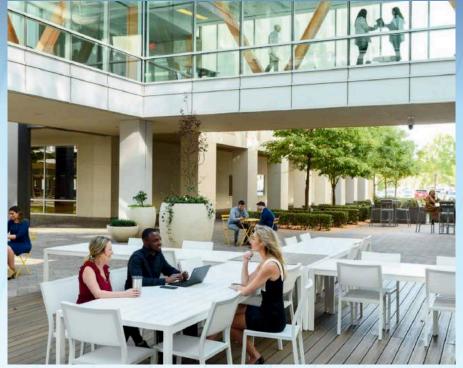

Cross Timbers Market offers a wide variety of dining options. It's perfect for a quick bite with your team or a lunch meeting with clients.

Outside amenities include fire pits, reflection pond, jogging path, bocce courts, gathering areas, a workout terrace and flower/herb garden