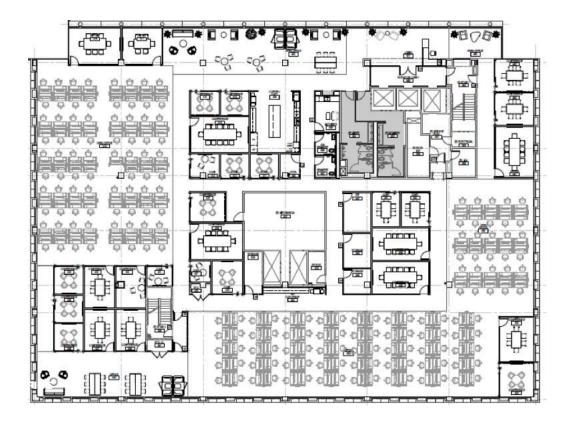

## FLOOR **PLANS** Building 5, 4th floor: ±27,548 sf

#### 4<sup>TH</sup> FLOOR SUMMARY

- 189 WORKSTATIONS
- 3 12-SEAT CONFERENCE
- 2 10-SEAT CONFERENCE
- 1 8-SEAT CONFERENCE
- 9 6-SEAT CONFERENCE
- 10 4-SEAT CONFERENCE
- 1 3-SEAT CONFERENCE
- 3 2-SEAT CONFERENCE
- 29 TOTAL CONFERENCE ROOMS

- 4 FRAMERY BOOTHS (FURNITURE)
- 1 BREAK AREA
- 1 TRAINING ROOM
- 1 WELLNESS ROOM
- 1 COPY
- 3 STORAGE ROOMS
- 2 STORAGE CLOSETS
- 1 IT STORAGE
- 3 COLLABORATION

GARRISON EFIRD 682.478.6600 | garrison.efird@nmrk.com