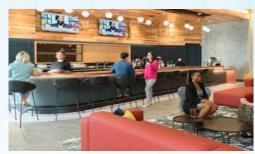

## INTERIOR IMAGES

Terra lounge is a full-service bar offering coffee, beer, wine, cocktails and small plates.

SolFit Heath Club promotes wellness with fitness classes, massage, yoga and juice bar.