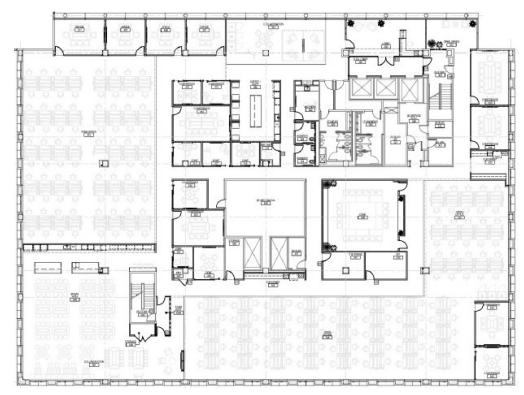

## FLOOR **PLANS** Building 5, 4th floor: ±27,548 sf

#### 4<sup>TH</sup> FLOOR SUMMARY

- 189 WORKSTATIONS
- 3 12-SEAT CONFERENCE
- 2 10-SEAT CONFERENCE
- 1 8-SEAT CONFERENCE
- 9 6-SEAT CONFERENCE
- 10 4-SEAT CONFERENCE
- 1 3-SEAT CONFERENCE
- 3 2-SEAT CONFERENCE
- 29 TOTAL CONFERENCE ROOMS

- 4 FRAMERY BOOTHS (FURNITURE)
- 1 BREAK AREA
- 1 TRAINING ROOM
- 1 WELLNESS ROOM
- 1 COPY
- 3 STORAGE ROOMS
- 2 STORAGE CLOSETS
- 1 IT STORAGE
- 3 COLLABORATION

GARRISON EFIRD 682.478.6600 | garrison.efird@nmrk.com