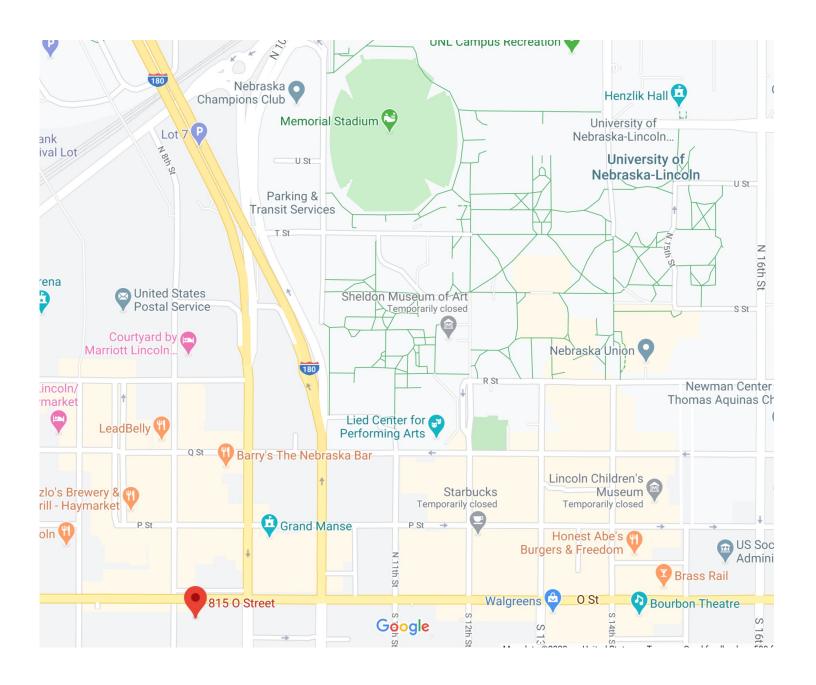

## **DOWNTOWN OFFICE SUITES**

815 O Street, Lincoln, NE 68508

- Lower Level Offices
- Month to Month Leases
- \$50/Month for Utilities & Common Area Cleaning
- Internet Included
- Common Area Restrooms & Break Room
- Monthly Parking Available
- Elevator
- Secured Building & Suite Access