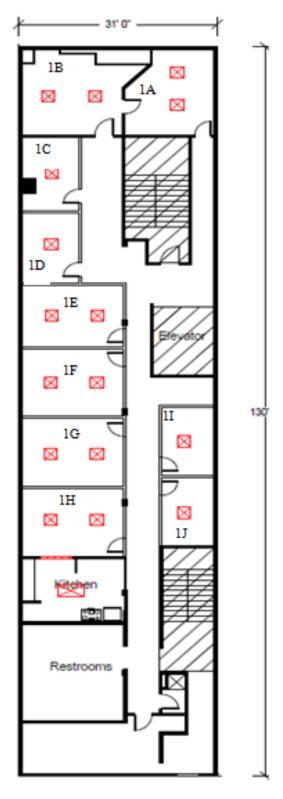

- Suite 1A: 210 SF—LEASED
- Suite 1B: 230 SF— LEASED
- Suite 1C: 120 SF—LEASED
- Suite 1D: 140 SF—LEASED
- Suite 1E: 158 SF—LEASED
- Suite 1F: 192 SF—LEASED
- Suite 1G: 192 SF—\$280.00/month
- Available 12/1/24
- Suite 1H: 192 SF—LEASED
- Suite 1I: 115 SF—\$160.00/month
- Suite 1J: 115 SF—LEASED

815 O Street

```
#1A- 210SF
#1B-230SF
#1C-120SF
#1D-140 SF
#1E- 158SF
#1F- 192 SF
#1G- 192SF
#1H- 192SF
#1I- 115SF
#1J- 115SF
```

815 O Street

815 O Street