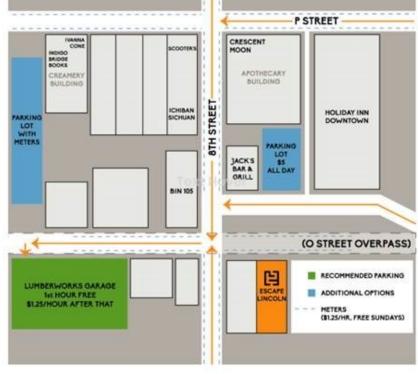

## **DOWNTOWN OFFICE SUITES**

815 O Street, Lincoln, NE 68508

- Lower Level Offices
- Month to Month Leases
- \$50/Month for Utilities & Common Area Cleaning
- Internet Included
- Common Area Restrooms & Break Room
- Monthly Parking Available
- Elevator
- Secured Building & Suite Access