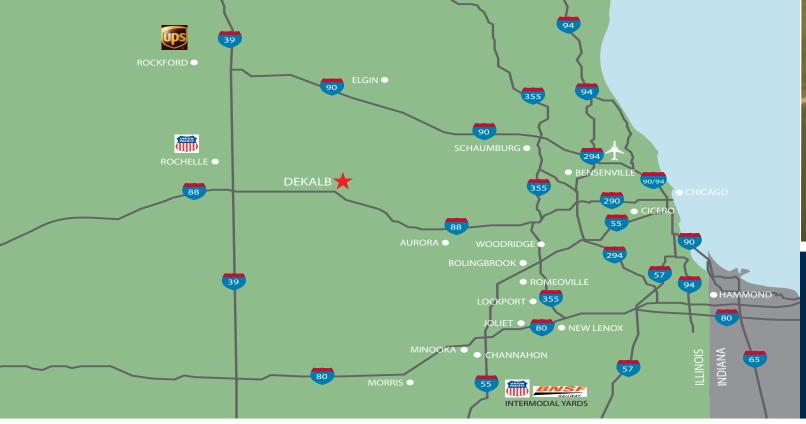

## FOR SALE, LEASE OR BUILD-TO-SUIT

- SITES AVAILABLE FROM 5-120 ACRES
- BUILDINGS FROM 50,000 2,000,000 SF
- UNION PACIFIC RAIL AVAILABLE
- PAD-READY SITES FOR QUICK DELIVERY
- UNIQUE SITE FOR UP TO 2,000,000 SF
- IMMEDIATE ACCESS TO I-88
- PEACE ROAD & I-88 (4-WAY INTERCHANGE)
- I-39 LOGISTICS CORRIDOR DIRECTLY LINKS I-88, I-80, I-90, I-55, I-57 & I-74
- NEIGHBORS INCLUDE: GOODYEAR, NESTLE, 3M, TARGET AND PANDUIT
- COOPERATIVE AND BUSINESS FRIENDLY COMMUNITY
- DEKALB TAYLOR MUNICIPAL AIRPORT (DKB) -CORPORATE & CARGO JET SERVICE