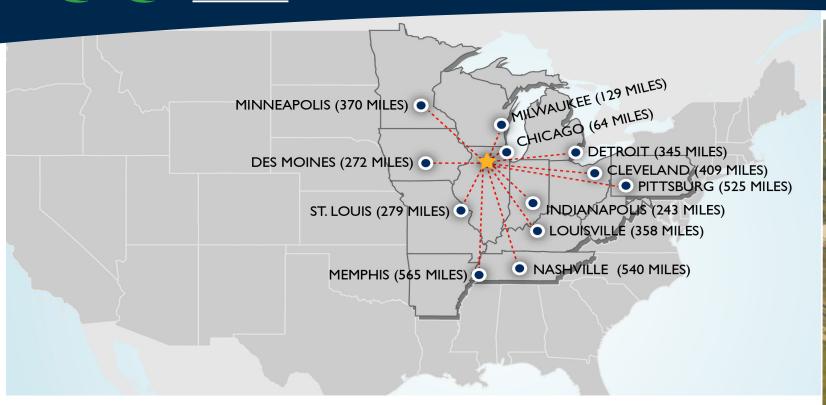

## LAND SITES FROM 5-120 ACRES

BUILDINGS FROM 50,000-2,000,000 SQUARE FEET

## FOR SALE, LEASE OR BUILD-TO-SUIT

- SITES AVAILABLE FROM 5-120 ACRES
- BUILDINGS FROM 50,000 2,000,000 SF
- UNION PACIFIC RAIL AVAILABLE
- PAD-READY SITES FOR QUICK DELIVERY
- UNIQUE SITE FOR UP TO 2,000,000 SF
- IMMEDIATE ACCESS TO I-88
- PEACE ROAD & I-88 (4-WAY INTERCHANGE)
- I-39 LOGISTICS CORRIDOR DIRECTLY LINKS I-88, I-80, I-90, I-55, I-57 & I-74
- NEIGHBORS INCLUDE: GOODYEAR, NESTLE, 3M, TARGET AND PANDUIT
- COOPERATIVE AND BUSINESS FRIENDLY COMMUNITY
- DEKALB TAYLOR MUNICIPAL AIRPORT (DKB) -CORPORATE & CARGO JET SERVICE