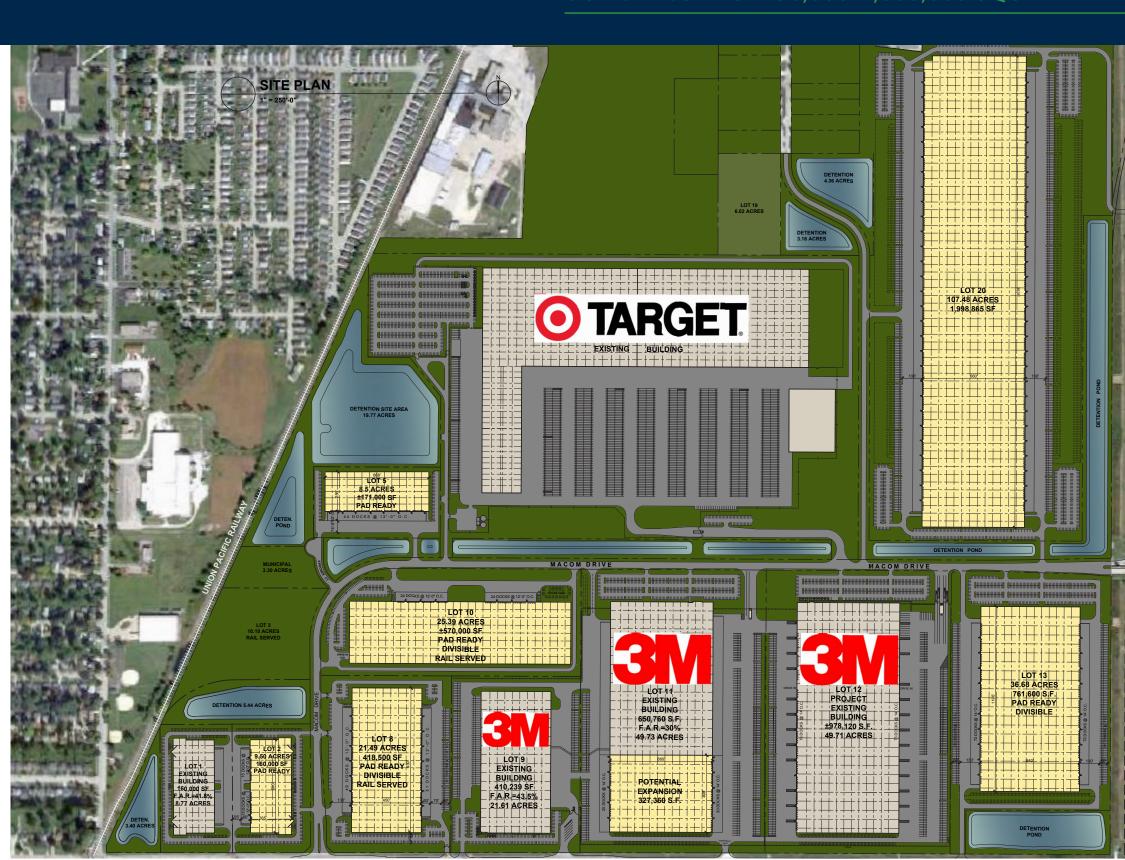

## LAND SITES FROM 5-120 ACRES

BUILDINGS FROM 50,000-2,000,000 SQUARE FEET

## FOR SALE, LEASE OR BUILD-TO-SUIT

- SITES AVAILABLE FROM 5-120 ACRES
- BUILDINGS FROM 50,000 2,000,000 SF
- UNION PACIFIC RAIL AVAILABLE
- PAD-READY SITES FOR QUICK DELIVERY
- UNIQUE SITE FOR UP TO 2,000,000 SF
- IMMEDIATE ACCESS TO I-88
- PEACE ROAD & I-88 (4-WAY INTERCHANGE)
- I-39 LOGISTICS CORRIDOR DIRECTLY LINKS I-88, I-80, I-90, I-55, I-57 & I-74
- NEIGHBORS INCLUDE: GOODYEAR, NESTLE, 3M, TARGET AND PANDUIT
- COOPERATIVE AND BUSINESS FRIENDLY COMMUNITY
- DEKALB TAYLOR MUNICIPAL AIRPORT (DKB) -CORPORATE & CARGO JET SERVICE