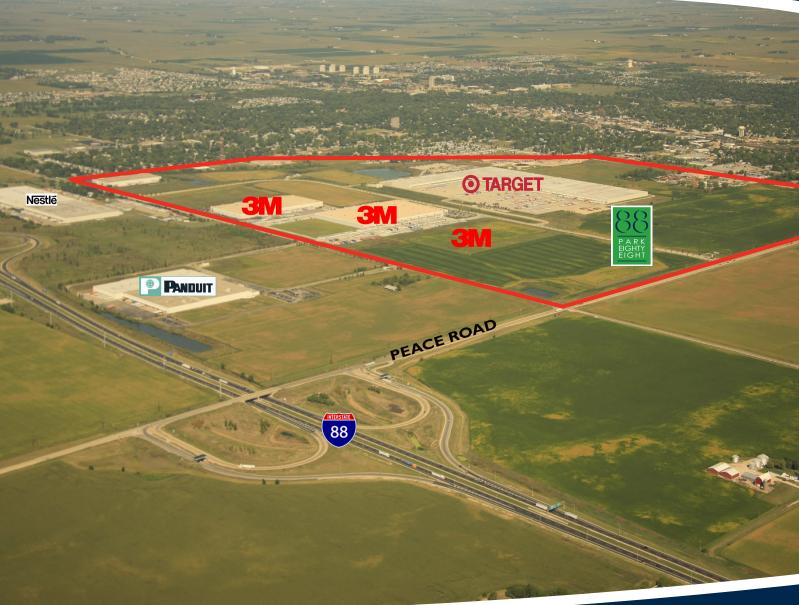

## FOR SALE, LEASE OR BUILD-TO-SUIT

- SITES AVAILABLE FROM 5-120 ACRES
- BUILDINGS FROM 50,000 2,000,000 SF
- UNION PACIFIC RAIL AVAILABLE
- PAD-READY SITES FOR QUICK DELIVERY
- UNIQUE SITE FOR UP TO 2,000,000 SF
- IMMEDIATE ACCESS TO I-88
- PEACE ROAD & I-88 (4-WAY INTERCHANGE)
- I-39 LOGISTICS CORRIDOR DIRECTLY LINKS I-88, I-80, I-90, I-55, I-57 & I-74
- NEIGHBORS INCLUDE: GOODYEAR, NESTLE, 3M, TARGET AND PANDUIT
- COOPERATIVE AND BUSINESS FRIENDLY COMMUNITY
- DEKALB TAYLOR MUNICIPAL AIRPORT (DKB) -CORPORATE & CARGO JET SERVICE