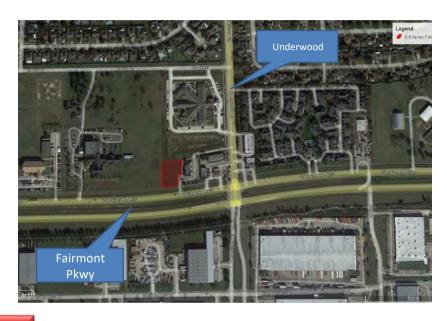

## EXCLUSIVE OFFERING 26,192 SF Pad Site on Fairmont Pkwy 0 Fairmont Pkwy, La Porte, TX

- Approximately 26,192 SF of Land
- Dual Road Access
- 116' Frontage on FM 3180
- Utilities Available
- Directly Across from Bay Port
- 23,351 AADT 2019
- Neighborhood Commercial

## Sales Price: \$16.00 / SF

This is an excellent opportunity to purchase a pad site with approximately 116 feet of frontage on Fairmont Parkway. It also has driveway access to Underwood Road. It is located in LaPorte next to Bay Port Industrial Park next to a Jack-in-the-Box. It is zoned Neighborhood Commercial, and utilities are available. The 2019 Annual Average Daily Traffic (AADT) on Fairmont Pkwy was 23,351. This is an ideal location for fast food or coffee shop.