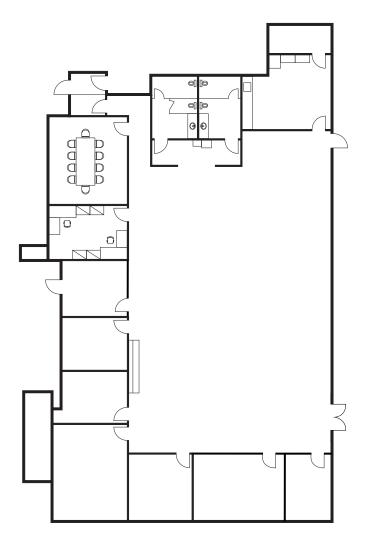

## FLOOR PLANS

### **BUILDING 5500 | SUITE 1** ±6,564 SF

\$29.50 PSF | FULL SERVICE

́ ⊳́м

### **BUILDING 5530 | SUITE 4** ±5,853 SF

\$29.50 PSF | FULL SERVICE

ÞŇ