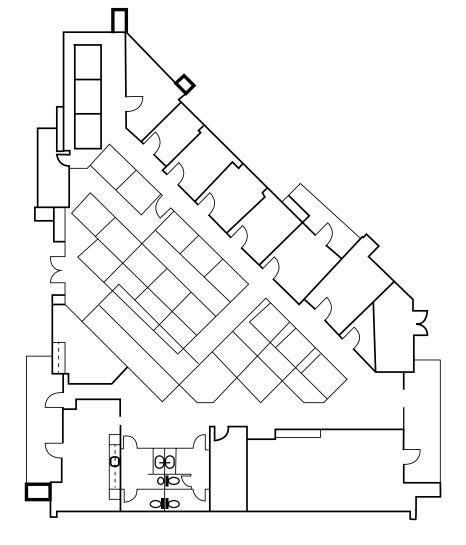

## FLOOR PLANS

### **BUILDING 5500 | SUITE 1** ±6,564 SF

\$29.50 PSF | FULL SERVICE

́ ⊳́м

### **BUILDING 5530 | SUITE 4** ±5,853 SF

\$29.50 PSF | FULL SERVICE

ÞŇ