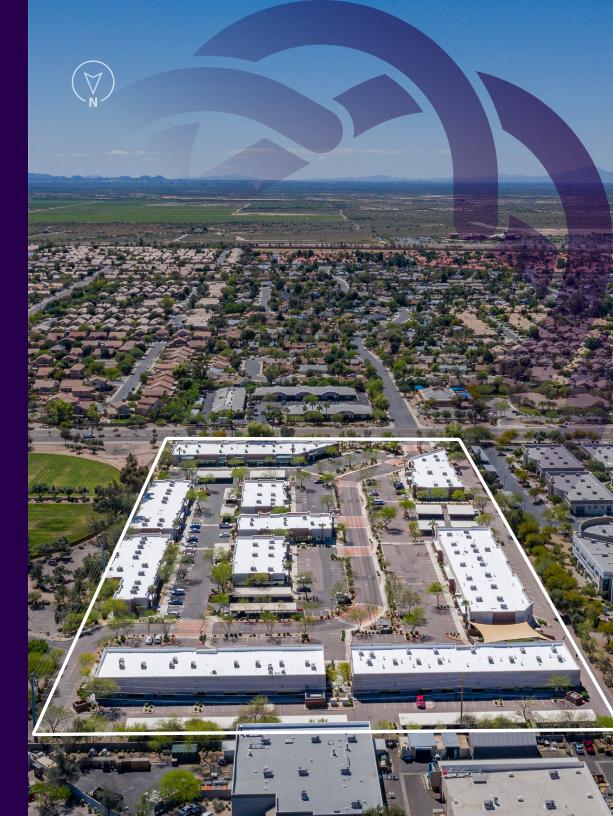

## PROPERTY HIGHLIGHTS

10 multi-tenant office buildings set in a campus-like environment

Adjacent to the ±1.2 million square foot Intel Corporation Chandler Campus

4.6/1000 parking ratio

Less than 2.5 miles from Interstate 10, Loop 101 and Loop 202 San Tan Freeways

# SITE **PLAN**

Leased Ava

Available