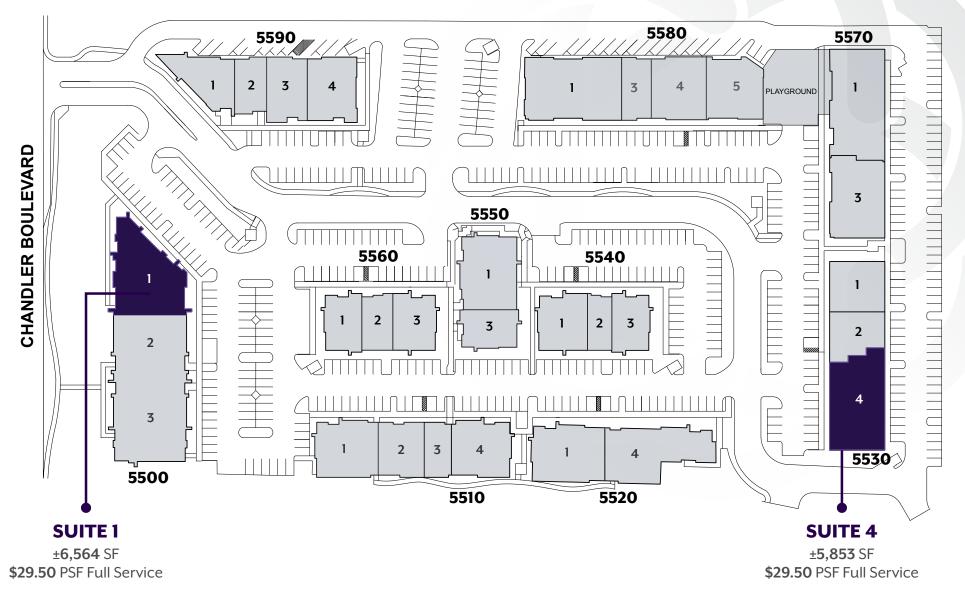

# SITE **PLAN**

Leased Ava

Available

### **BUILDING 5500 | SUITE 1** ±6,564 SF

\$29.50 PSF | FULL SERVICE

́ ⊳́м

### **BUILDING 5530 | SUITE 4** ±5,853 SF

\$29.50 PSF | FULL SERVICE

ÞŇ