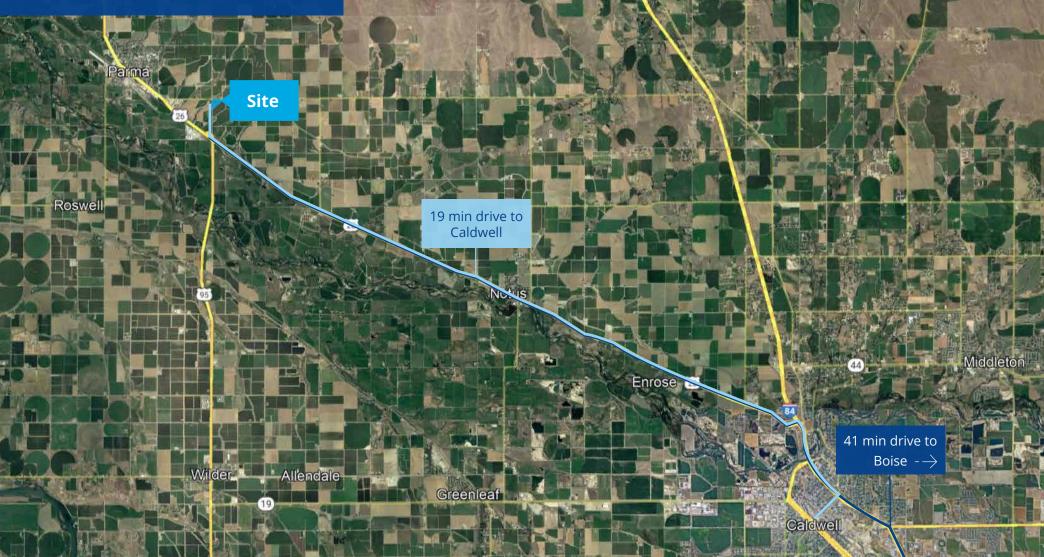

#### Key Highlights

- Level Building lot on paved County Road
- Power available to site
- Bring your own Builder
- Limited CC&R's
- Quiet Country Living
- Five Minutes to Parma, ID
- Excellent Parma Schools
- 20 Minutes to Caldwell, ID
- 24 Minutes to Ontario, OR
- 45 Minutes to Boise, ID
- \* Seller is a licensed real estate agent in Idaho

### Location

Street View

755 West Front Street, Suite 300 Boise, Idaho 83702 208 345 9000 colliers.com/idaho

This document has been prepared by Colliers for advertising and general information only. Colliers makes no guarantees, representations or warranties of any kind, expressed or implied, regarding the information including, but not limited to, warranties of content, accuracy and reliability. Any interested party should undertake their own inquiries as to the accuracy of the information. Colliers excludes unequivocally all inferred or implied terms, conditions and warranties arising out of this document and excludes all liability for loss and damages arising there from. This publication is the copyrighted property of Colliers and *Jor its licensor(s)*. © 2024. All rights reserved. This communication is not intended to cause or induce breach of an existing listing agreement. Colliers Treasure Valley, LLC.