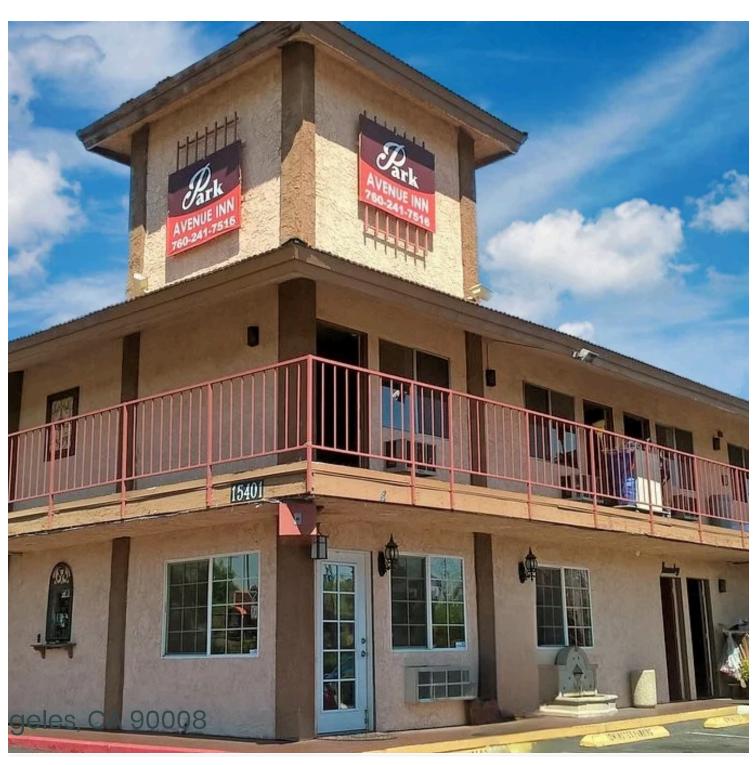

# Park Avenue Inn

## 15401 Park Avenue | Victorville, CA 92392

Download OM

Park Avenue Inn, is a charming 68 rentable room hotel nestled at 15401 Park Avenue E. in the heart of Victorville, CA. Boasting a generous 20,372 square foot building on a spacious 1.04-acre lot, this establishment offers ample space and comfort for guests seeking a relaxing stay. Constructed in 1983, the Park Avenue Inn is not just a place to rest your head; it's a landmark in hospitality. With its inviting pool and convenient laundry facilities, guests can unwind and rejuvenate after a day of exploration.

Strategically situated in an Opportunity Zone and enjoying high visibility just off the I-15, this hotel presents an exceptional investment opportunity. Its prime location places it within a 20-minute drive of the scenic Mojave Narrows Regional Park, while the vibrant Adelanto Plaza & Event Center is a mere 9.7 miles away. Travelers will also appreciate its proximity to the SBD International Airport, a convenient 40-mile journey. Each of our thoughtfully appointed rooms is equipped with modern amenities, including a flat-screen TV with cable channels, airconditioning, refrigerator, microwave, complimentary toiletries, and free wireless internet access. Guests traveling by car will find peace of mind with our free private parking facilities nearby.