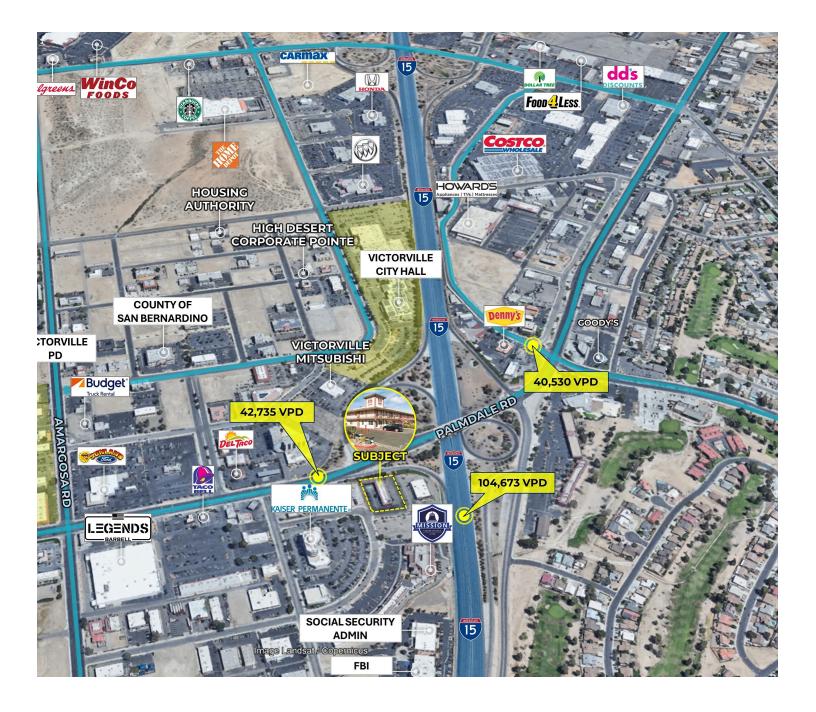

Strategically situated in an Opportunity Zone and enjoying high visibility just off the I-15, this hotel presents an exceptional investment opportunity. Its prime location places it within a 20-minute drive of the scenic Mojave Narrows Regional Park, while the vibrant Adelanto Plaza & Event Center is a mere 9.7 miles away. Travelers will also appreciate its proximity to the SBD International Airport, a convenient 40-mile journey. Each of our thoughtfully appointed rooms is equipped with modern amenities, including a flat-screen TV with cable channels, airconditioning, refrigerator, microwave, complimentary toiletries, and free wireless internet access. Guests traveling by car will find peace of mind with our free private parking facilities nearby.

## Location

geles, CA 90008