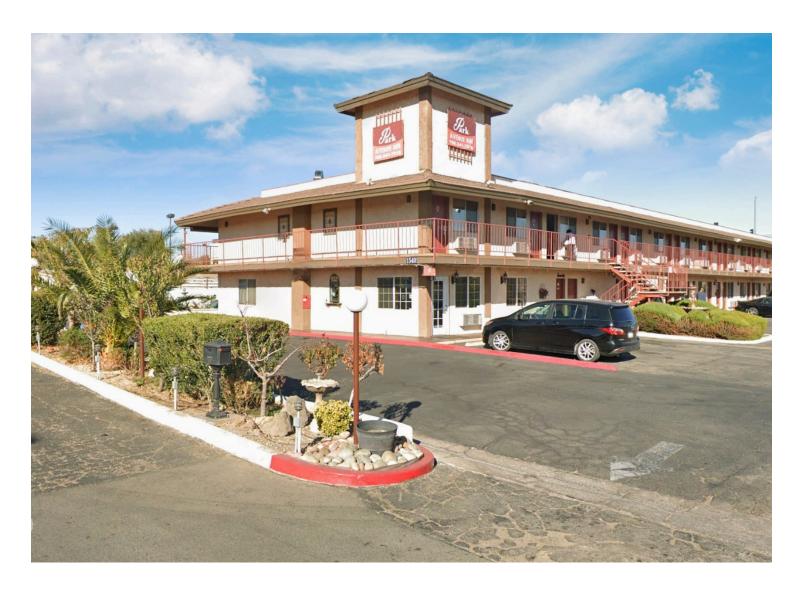

# Park Avenue Inn

## 15401 Park Avenue | Victorville, CA 92392

Download OM

Park Avenue Inn, is a charming 68 rentable room hotel nestled at 15401 Park Avenue E. in the heart of Victorville, CA. Boasting a generous 20,372 square foot building on a spacious 1.04-acre lot, this establishment offers ample space and comfort for guests seeking a relaxing stay. Constructed in 1983, the Park Avenue Inn is not just a place to rest your head; it's a landmark in hospitality. With its inviting pool and convenient laundry facilities, guests can unwind and rejuvenate after a day of exploration.

Strategically situated in an Opportunity Zone and enjoying high visibility just off the I-15, this hotel presents an exceptional investment opportunity. Its prime location places it within a 20-minute drive of the scenic Mojave Narrows Regional Park, while the vibrant Adelanto Plaza & Event Center is a mere 9.7 miles away. Travelers will also appreciate its proximity to the SBD International Airport, a convenient 40-mile journey. Each of our thoughtfully appointed rooms is equipped with modern amenities, including a flat-screen TV with cable channels, airconditioning, refrigerator, microwave, complimentary toiletries, and free wireless internet access. Guests traveling by car will find peace of mind with our free private parking facilities nearby.