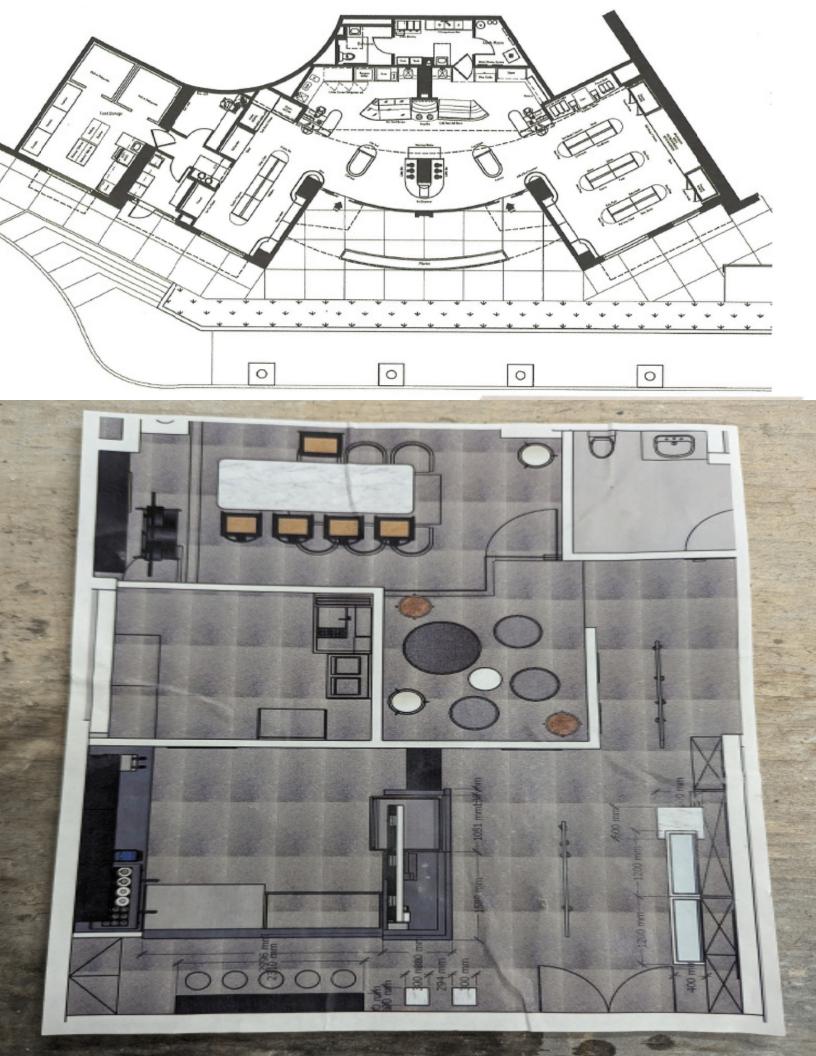

Suite 100 offers a FULLY-BUILT- OUT second generation, 3,180 Square Foot Convenience Store.

Suite 120 offers a 1,214 square foot vanilla shell with one restroom alrady built out.