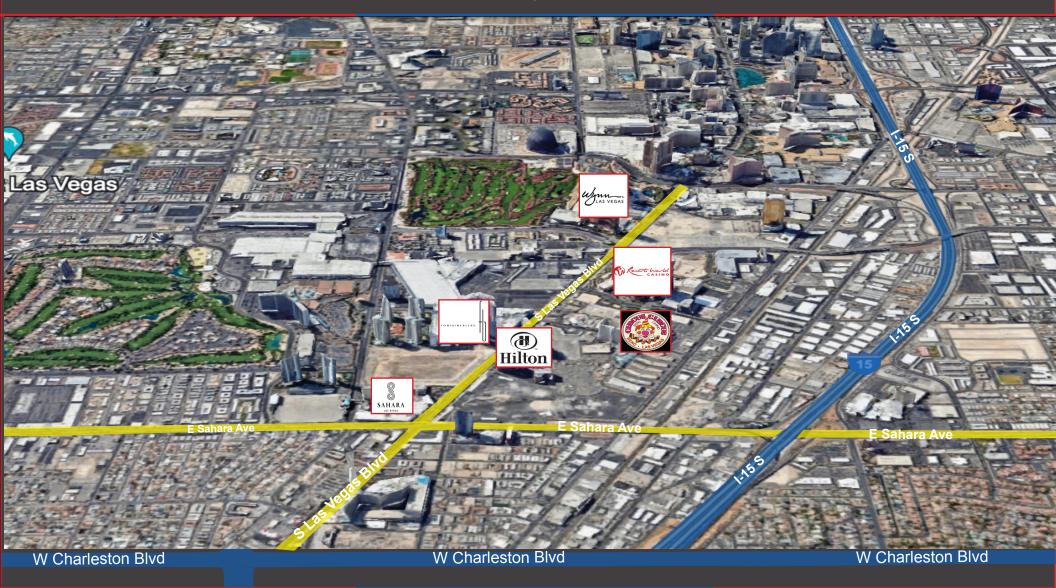

## Description

North American Commercial is pleased to exclusively offer the ground floor of The Allure high-rise For Lease!

The property is located at West of the Intersection of South Las Vegas Boulevard and West Sahara Avenue.

## Property Map

| Chris Jackson Tony Stack |  |
|--------------------------|--|
|--------------------------|--|

Broker | CEO NV Lic # B.0144856.LLC (702) 466-9324 C Chris.Jackson@nac-re.com Tony.Stack@nac-re.com