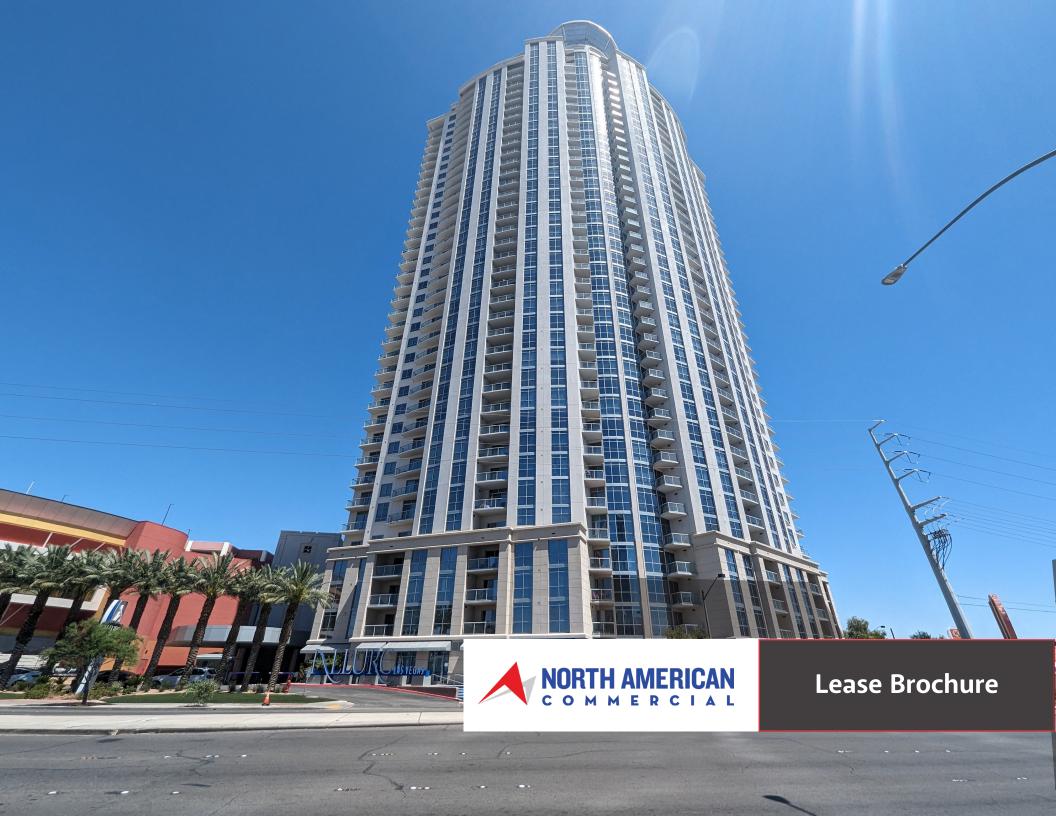

## Description

North American Commercial is pleased to exclusively offer the ground floor of The Allure high-rise For Lease!

The property is located at West of the Intersection of South Las Vegas Boulevard and West Sahara Avenue.

## **Property Specifications**

Property Address: 200 West Sahara Ave. Las Vegas, NV 89102

| Parcel Number: | 162-04-815-000   |
|----------------|------------------|
| Parcel size:   | 0.40 Acres       |
| Property Type: | Retail           |
| Office SF:     | +/- 13,788       |
| Lease Rate:    | \$1.80-2.00      |
| Parking:       | Festival Parking |
| Year Built:    | 2007             |