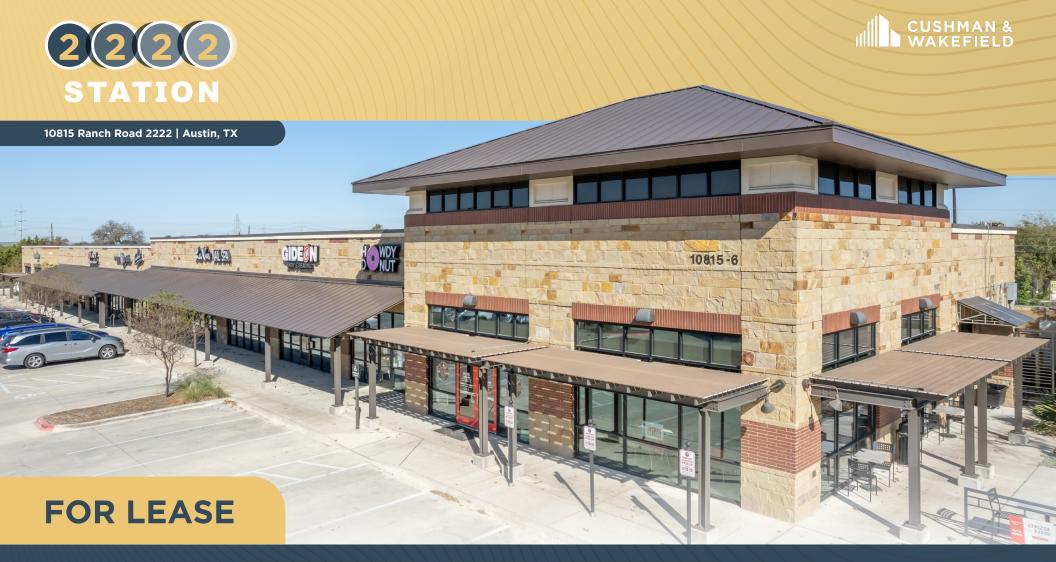

#### **OVERVIEW**

Suite 201 ...... 1,302 SF

Suite 202 ..... 1,200 SF

Lease Rate ...... Contact Broker

#### **DESCRIPTION**

- Affluent Trade Area
- Great Visibility from RR 2222
- High Barriers to Entry
- Limited Competition
- Strong Traffic Counts

#### **DEMOGRAPHICS** (Source: Esri)

|                          | 1 MILE    | 3 MILES   | 5 MILES   |
|--------------------------|-----------|-----------|-----------|
| 2022 Population          | 1,968     | 24,752    | 97,156    |
| Daytime Population       | 3,302     | 23,379    | 89,278    |
| Average Household Income | \$182,158 | \$185,620 | \$196,659 |

#### **NEARBY RETAILERS**











#### TRAFFIC COUNTS (Source: TxDot)

| Ranch Rd 620 N | 41,479 VPD |
|----------------|------------|
| Ranch Rd 2222  | 40,231 VPD |