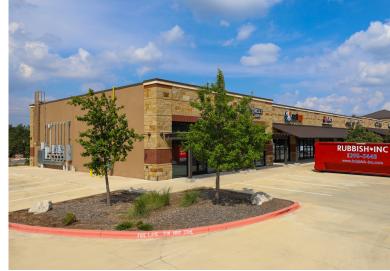

#### **OVERVIEW**

Suite 201 ...... 1,302 SF

Suite 202 ..... 1,200 SF

Lease Rate ...... Contact Broker

#### **DESCRIPTION**

- Affluent Trade Area
- Great Visibility from RR 2222
- High Barriers to Entry
- Limited Competition
- Strong Traffic Counts

#### **DEMOGRAPHICS** (Source: Esri)

|                          | 1 MILE    | 3 MILES   | 5 MILES   |
|--------------------------|-----------|-----------|-----------|
| 2022 Population          | 1,968     | 24,752    | 97,156    |
| Daytime Population       | 3,302     | 23,379    | 89,278    |
| Average Household Income | \$182,158 | \$185,620 | \$196,659 |

#### **NEARBY RETAILERS**











#### TRAFFIC COUNTS (Source: TxDot)

| Ranch Rd 620 N | 41,479 VPD |
|----------------|------------|
| Ranch Rd 2222  | 40,231 VPD |

















## 2222 STATION

### **BUILDING AERIAL**





# 2222 STATION

### **NEARBY RETAILERS**







### **SITE PLAN**



SUITE 202



### **DEMOGRAPHICS**





### Community Profile

10815 Ranch Road 2222, Austin, Texas, 78730 Rings: 1, 3, 5 mile radii

Prepared by Esri Latitude: 30.39438

| Population Summary   Sum   |                               | 1 mile    | 3 miles   | 5 miles   |
|-------------------------------------------------------------------------------------------------------------------------------------------------------------------------------------------------------------------------------------------------------------------------------------------------------------------------------------------------------------------------------------------------------------------