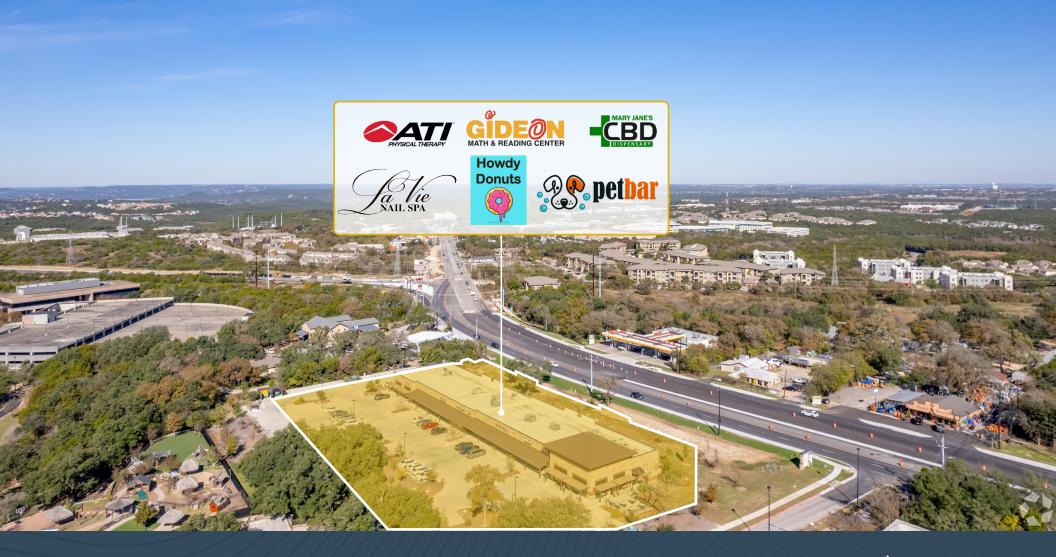

uite 202 ..... 1,200 SF

Lease Rate ...... Contact Broker

#### **DESCRIPTION**

- Affluent Trade Area
- Great Visibility from RR 2222
- High Barriers to Entry
- Limited Competition
- Strong Traffic Counts

#### **DEMOGRAPHICS** (Source: Esri)

|                          | 1 MILE    | 3 MILES   | 5 MILES   |
|--------------------------|-----------|-----------|-----------|
| 2022 Population          | 1,968     | 24,752    | 97,156    |
| Daytime Population       | 3,302     | 23,379    | 89,278    |
| Average Household Income | \$182,158 | \$185,620 | \$196,659 |

#### **NEARBY RETAILERS**











#### TRAFFIC COUNTS (Source: TxDot)

| Ranch Rd 620 N | 41,479 VPD |
|----------------|------------|
| Ranch Rd 2222  | 40,231 VPD |

















## 2222 STATION

### **BUILDING AERIAL**





# 2222 STATION

### **NEARBY RETAILERS**







### **SITE PLAN**



SUITE 202



### **DEMOGRAPHICS**





### Community Profile

10815 Ranch Road 2222, Austin, Texas, 78730 Rings: 1, 3, 5 mile radii

Prepared by Esri Latitude: 30.39438

| Population Summary   Sum   |                               | 1 mile    | 3 miles   | 5 miles   |
|-------------------------------------------------------------------------------------------------------------------------------------------------------------------------------------------------------------------------------------------------------------------------------------------------------------------------------------------------------------------------------------------------------------------------------------------------------------------------