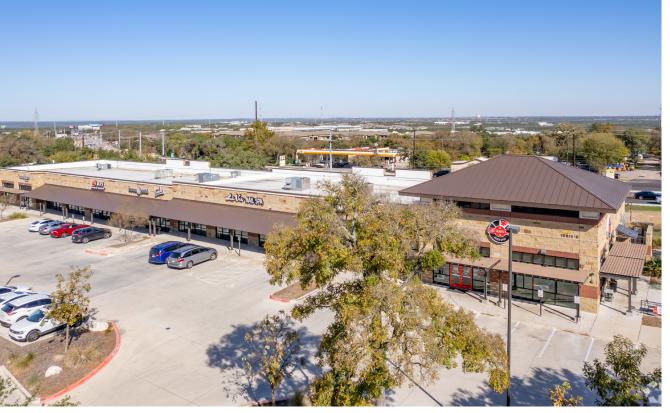

#### **OVERVIEW**

Suite 201 ...... 1,302 SF

Suite 202 ..... 1,200 SF

Lease Rate ...... Contact Broker

#### **DESCRIPTION**

- Affluent Trade Area
- Great Visibility from RR 2222
- High Barriers to Entry
- Limited Competition
- Strong Traffic Counts

#### **DEMOGRAPHICS** (Source: Esri)

|                          | 1 MILE    | 3 MILES   | 5 MILES   |
|--------------------------|-----------|-----------|-----------|
| 2022 Population          | 1,968     | 24,752    | 97,156    |
| Daytime Population       | 3,302     | 23,379    | 89,278    |
| Average Household Income | \$182,158 | \$185,620 | \$196,659 |

#### **NEARBY RETAILERS**











#### TRAFFIC COUNTS (Source: TxDot)

| Ranch Rd 620 N | 41,479 VPD |
|----------------|------------|
| Ranch Rd 2222  | 40,231 VPD |

















## 2222 STATION

### **BUILDING AERIAL**





# 2222 STATION

### **NEARBY RETAILERS**







### **SITE PLAN**



SUITE 202



### **DEMOGRAPHICS**





### Community Profile

10815 Ranch Road 2222, Austin, Texas, 78730 Rings: 1, 3, 5 mile radii

Prepared by Esri Latitude: 30.39438

| Population Summary   Sum   |                               | 1 mile    | 3 miles   | 5 miles   |
|---------------------------------------------------------------------------------------------------------------------------------------------------------------------------------------------------------------------------------------------------------------------------------------------------------------------------------------------------------------------------------------------------------------