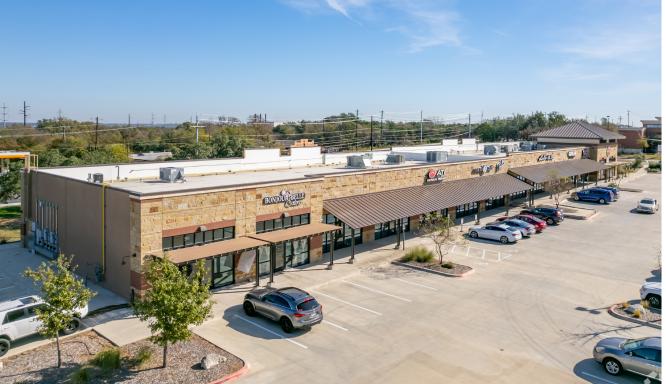

#### **OVERVIEW**

Suite 201 ...... 1,302 SF

Suite 202 ..... 1,200 SF

Lease Rate ...... Contact Broker

#### **DESCRIPTION**

- Affluent Trade Area
- Great Visibility from RR 2222
- High Barriers to Entry
- Limited Competition
- Strong Traffic Counts

#### **DEMOGRAPHICS** (Source: Esri)

|                          | 1 MILE    | 3 MILES   | 5 MILES   |
|--------------------------|-----------|-----------|-----------|
| 2022 Population          | 1,968     | 24,752    | 97,156    |
| Daytime Population       | 3,302     | 23,379    | 89,278    |
| Average Household Income | \$182,158 | \$185,620 | \$196,659 |

#### **NEARBY RETAILERS**











#### TRAFFIC COUNTS (Source: TxDot)

| Ranch Rd 620 N | 41,479 VPD |
|----------------|------------|
| Ranch Rd 2222  | 40,231 VPD |

















## 2222 STATION

### **BUILDING AERIAL**





# 2222 STATION

### **NEARBY RETAILERS**







### **SITE PLAN**



SUITE 202



### **DEMOGRAPHICS**





### Community Profile

10815 Ranch Road 2222, Austin, Texas, 78730 Rings: 1, 3, 5 mile radii

Prepared by Esri Latitude: 30.39438

| Population Summary   Sum   |                               | 1 mile    | 3 miles   | 5 miles   |
|---------------------------------------------------------------------------------------------------------------------------------------------------------------------------------------------------------------------------------------------------------------------------------------------------------------------------------------------------------------------------------------------------------------------