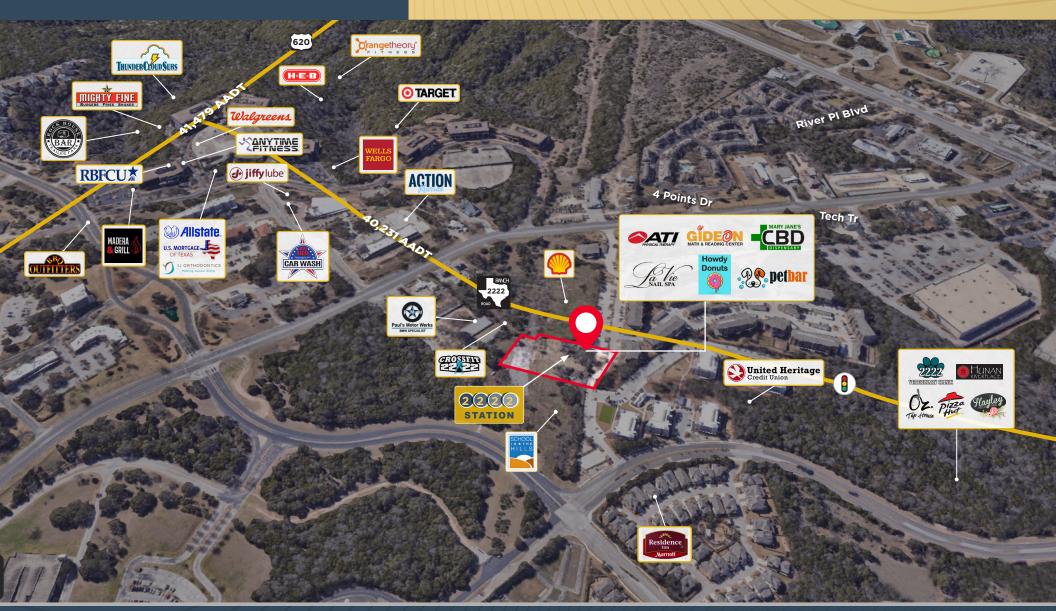

#### **NEARBY RETAILERS**

### **NEARBY RETAILERS**

#### TRAFFIC COUNTS (Source: TxDot)

| Ranch Rd 620 N | 41,479 VPD |
|----------------|------------|
| Ranch Rd 2222  | 40,231 VPD |