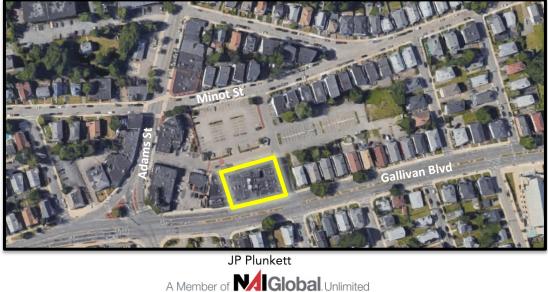

## **Neighborhood Features:**

- Sits on MBTA bus line and is 2-3 minute Uber/Lyft ride and 7-10 minute walk from Ashmont, JFK/UMass and North Quincy MBTA Red Line Stations
- Corporate neighbors nearby include Shields MRI, Boston Firefighters Union, UMass Boston, BC High and The International Brotherhood of **Electrical Workers**
- One minute from Route 93/Expressway •
- ±1,371 SF on 2<sup>nd</sup> Floor
- Dedicated off-street parking
- Gallivan Boulevard fronting signage would be allowed
- No loss factor
- Bicycle rental at the building