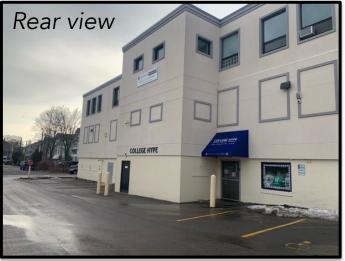

## **Neighborhood Features:**

- Sits on MBTA bus line and is 2-3 minute Uber/Lyft ride and 7-10 minute walk from Ashmont, JFK/UMass and North Quincy MBTA Red Line Stations
- Corporate neighbors nearby include Shields MRI, Boston Firefighters Union, UMass Boston, BC High and The International Brotherhood of **Electrical Workers**
- One minute from Route 93/Expressway •
- ±1,371 SF on 2<sup>nd</sup> Floor
- Dedicated off-street parking
- Gallivan Boulevard fronting signage would be allowed
- No loss factor
- Bicycle rental at the building

JP Plunkett | Principal | plunkett@r-dome.com | 617.999.4993 Matthew P. Abrams | Senior Director | mabrams@abrams-properties.com | 617.821.4005 540 Gallivan Boulevard, Suite 208, Boston, MA 02124

@reddomerealty