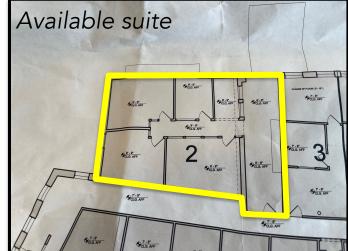

## **Neighborhood Features:**

- Sits on MBTA bus line and is 2-3 minute Uber/Lyft ride and 7-10 minute walk from Ashmont, JFK/UMass and North Quincy MBTA Red Line Stations
- Corporate neighbors nearby include Shields MRI, Boston Firefighters Union, UMass Boston, BC High and The International Brotherhood of **Electrical Workers**
- One minute from Route 93/Expressway •
- ±1,371 SF on 2<sup>nd</sup> Floor
- Dedicated off-street parking
- Gallivan Boulevard fronting signage would be allowed
- No loss factor
- Bicycle rental at the building