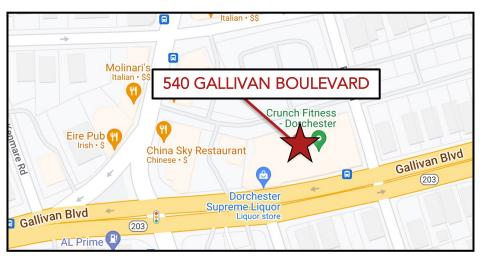

## 540 GALLIVAN BOULEVARD **ADAMS VILLAGE • DORCHESTER • BOSTON**

## **Neighborhood Features:**

- Sits on MBTA bus line and is 2-3 minute Uber/Lyft ride and 7-10 minute walk from Ashmont, JFK/UMass and North Quincy MBTA Red Line Stations
- Corporate neighbors nearby include Shields MRI, Boston Firefighters Union, UMass Boston, BC High and The International Brotherhood of **Electrical Workers**
- One minute from Route 93/Expressway •
- ±1,371 SF on 2<sup>nd</sup> Floor
- Dedicated off-street parking
- Gallivan Boulevard fronting signage would be allowed
- No loss factor
- Bicycle rental at the building