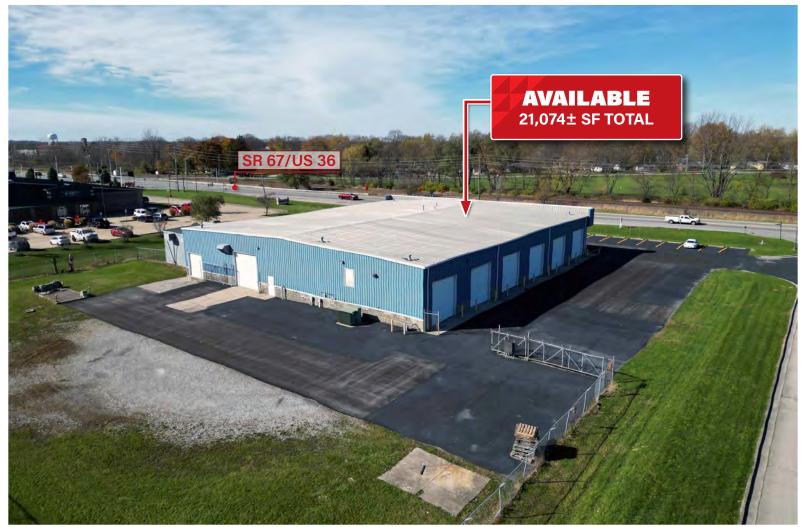

### PROPERTY FEATURES

- FOR LEASE: 21,074± SF of industrial warehouse space with immediate occupancy at the SEQ of SR 67/US 36 and SR 9 on the south side of Pendleton in Madison County.
- Less than 7 minutes to I-69, approximately 25 minutes to I-465 near Castleton and 56 minutes to Indianapolis International Aiport
- ▼ Total Building: 21,074 SF
- Main Building: 17,500 SF
- Main Office: 2,040 SF with 6 private offices, reception, breakroom, conference and locker restrooms with shower
- Mezzanine: 2,474 SF (3" concrete)
- Cooler: 1,100 SF (6" concrete) tolerance 34° to 40° in cooler
- Main Building: 4" concrete with trench drains throughout including oil/water separator
- Clear Height: 17'
- Power: 1200 Amps 120/240 V 3 phase
- 9 Drive-In Overhead Doors (14' x 14')
- ▼ 1 Dock Door (opens to cooler) 9' x 10'

### TOTAL BUILDING ► 21,074± SF

- ► MAIN BUILDING: 17,500± SF
- MAIN OFFICE: 2,040± SF
- ► MEZZANINE: 2,474± SF
- COOLER: 1,100± SF

**THOMAS WILLEY** 

317.513.7790 **▼** tom@reliantcr.com

8282 SOUTH STATE ROAD 67 PENDLETON, IN 46064 MADISON COUNTY

### **Z**AERIAL