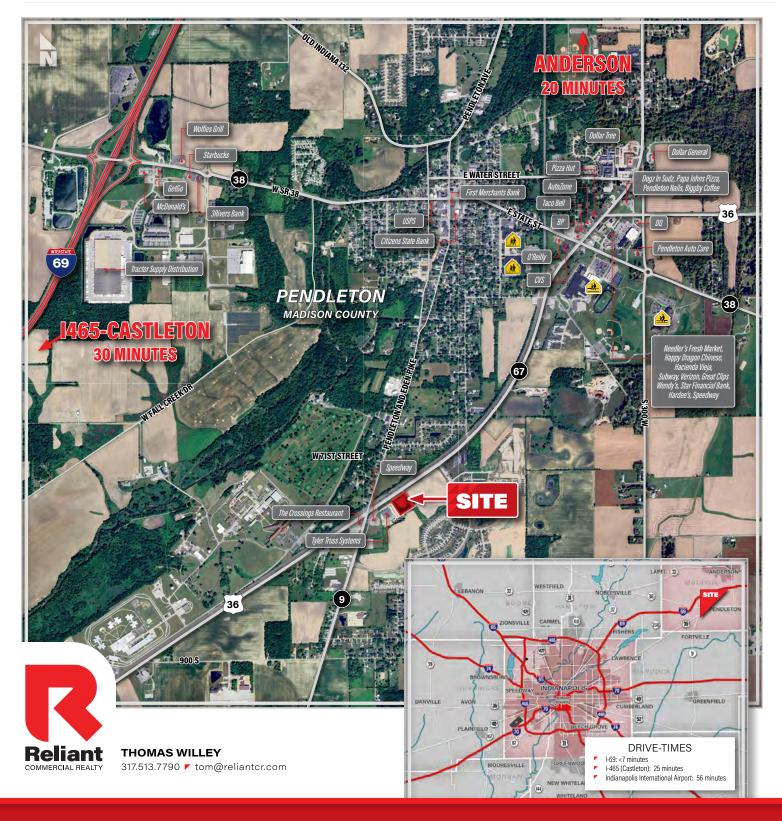

### **Z**AERIAL

### PROPERTY FEATURES

- FOR LEASE: 21,074± SF of industrial warehouse space with immediate occupancy at the SEQ of SR 67/US 36 and SR 9 on the south side of Pendleton in Madison County.
- Less than 7 minutes to I-69, approximately 25 minutes to I-465 near Castleton and 56 minutes to Indianapolis International Aiport
- ▼ Total Building: 21,074 SF
- Main Building: 17,500 SF
- Main Office: 2,040 SF with 6 private offices, reception, breakroom, conference and locker restrooms with shower
- Mezzanine: 2,474 SF (3" concrete)
- Cooler: 1,100 SF (6" concrete) tolerance 34° to 40° in cooler
- Main Building: 4" concrete with trench drains throughout including oil/water separator
- Clear Height: 17'
- Power: 1200 Amps 120/240 V 3 phase
- 9 Drive-In Overhead Doors (14' x 14')
- ▼ 1 Dock Door (opens to cooler) 9' x 10'

**THOMAS WILLEY** 

317.513.7790 **▼** tom@reliantcr.com

8282 SOUTH STATE ROAD 67 PENDLETON, IN 46064 MADISON COUNTY