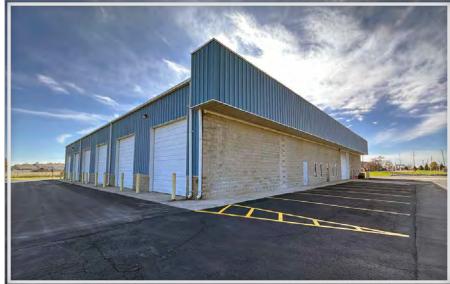

### PROPERTY FEATURES

- FOR LEASE: 21,074± SF of industrial warehouse space with immediate occupancy at the SEQ of SR 67/US 36 and SR 9 on the south side of Pendleton in Madison County.
- Less than 7 minutes to I-69, approximately 25 minutes to I-465 near Castleton and 56 minutes to Indianapolis International Aiport
- ▼ Total Building: 21,074 SF
- Main Building: 17,500 SF
- Main Office: 2,040 SF with 6 private offices, reception, breakroom, conference and locker restrooms with shower
- Mezzanine: 2,474 SF (3" concrete)
- Cooler: 1,100 SF (6" concrete) tolerance 34° to 40° in cooler
- Main Building: 4" concrete with trench drains throughout including oil/water separator
- Clear Height: 17'
- Power: 1200 Amps 120/240 V 3 phase
- 9 Drive-In Overhead Doors (14' x 14')
- ▼ 1 Dock Door (opens to cooler) 9' x 10'