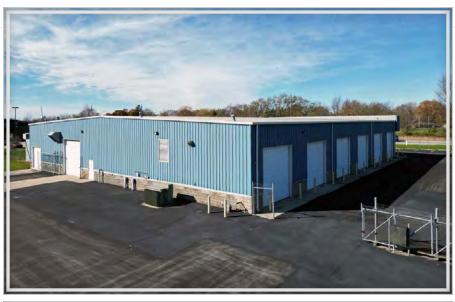

### PROPERTY FEATURES

- FOR LEASE: 21,074± SF of industrial warehouse space with immediate occupancy at the SEQ of SR 67/US 36 and SR 9 on the south side of Pendleton in Madison County.
- Less than 7 minutes to I-69, approximately 25 minutes to I-465 near Castleton and 56 minutes to Indianapolis International Aiport
- ▼ Total Building: 21,074 SF
- Main Building: 17,500 SF
- Main Office: 2,040 SF with 6 private offices, reception, breakroom, conference and locker restrooms with shower
- Mezzanine: 2,474 SF (3" concrete)
- Cooler: 1,100 SF (6" concrete) tolerance 34° to 40° in cooler
- Main Building: 4" concrete with trench drains throughout including oil/water separator
- Clear Height: 17'
- Power: 1200 Amps 120/240 V 3 phase
- 9 Drive-In Overhead Doors (14' x 14')
- ▼ 1 Dock Door (opens to cooler) 9' x 10'