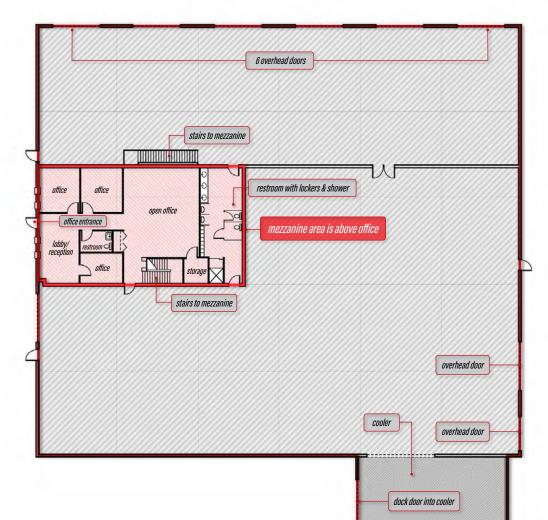

## FLOOR PLAN

### TOTAL BUILDING ► 21,074± SF

- ► MAIN BUILDING: 17,500± SF
- MAIN OFFICE: 2,040± SF
- ► MEZZANINE: 2,474± SF
- COOLER: 1,100± SF

**THOMAS WILLEY** 

317.513.7790 **▼** tom@reliantcr.com

8282 SOUTH STATE ROAD 67 PENDLETON, IN 46064 MADISON COUNTY

### PROPERTY FEATURES

- FOR LEASE: 21,074± SF of industrial warehouse space with immediate occupancy at the SEQ of SR 67/US 36 and SR 9 on the south side of Pendleton in Madison County.
- Less than 7 minutes to I-69, approximately 25 minutes to I-465 near Castleton and 56 minutes to Indianapolis International Aiport
- ▼ Total Building: 21,074 SF
- Main Building: 17,500 SF
- Main Office: 2,040 SF with 6 private offices, reception, breakroom, conference and locker restrooms with shower
- Mezzanine: 2,474 SF (3" concrete)
- Cooler: 1,100 SF (6" concrete) tolerance 34° to 40° in cooler
- Main Building: 4" concrete with trench drains throughout including oil/water separator
- Clear Height: 17'
- Power: 1200 Amps 120/240 V 3 phase
- 9 Drive-In Overhead Doors (14' x 14')
- ▼ 1 Dock Door (opens to cooler) 9' x 10'