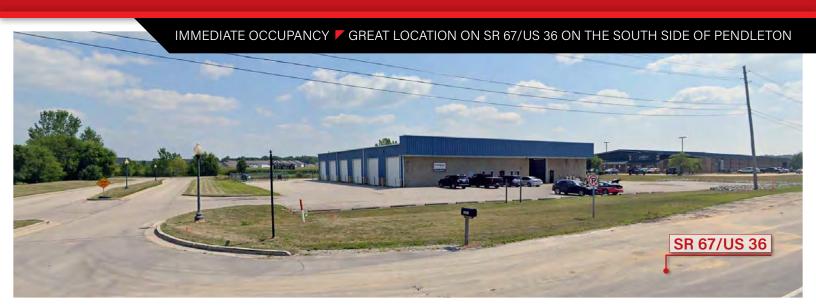

8282 SOUTH STATE ROAD 67 PENDLETON, IN 46064 MADISON COUNTY

8282 SOUTH STATE ROAD 67 PENDLETON, IN 46064 MADISON COUNTY

LOCATED WITHIN THE INDIANAPOLIS MSA

### PROPERTY FEATURES

- FOR LEASE: 21,074± SF of industrial warehouse space with immediate occupancy at the SEQ of SR 67/US 36 and SR 9 on the south side of Pendleton in Madison County.
- Less than 7 minutes to I-69, approximately 25 minutes to I-465 near Castleton and 56 minutes to Indianapolis International Aiport
- ▼ Total Building: 21,074 SF
- Main Building: 17,500 SF
- Main Office: 2,040 SF with 6 private offices, reception, breakroom, conference and locker restrooms with shower
- Mezzanine: 2,474 SF (3" concrete)
- Cooler: 1,100 SF (6" concrete) tolerance 34° to 40° in cooler
- Main Building: 4" concrete with trench drains throughout including oil/water separator
- Clear Height: 17'
- Power: 1200 Amps 120/240 V 3 phase
- 9 Drive-In Overhead Doors (14' x 14')
- ▼ 1 Dock Door (opens to cooler) 9' x 10'