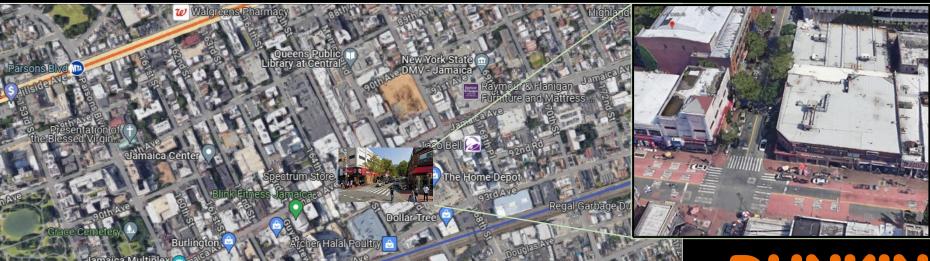

nch)

#### **AIRPORT**

John F. Kennedy International Airport

LaGuardia Airport

Air-train (Jamaica to JFK Airport)

#### WALKING DISTANCE

9 min 0.5 mi

10 min 0.6 mi

12 min 0.9 mi

16 min 0.9 mi

18 min 1.0 mi

#### DISTANCE

17 min 1.3 mi

3 min drive 1.7 mi

6 min drive 2.1 mi

6 min drive 2.8 mi

8 min 3.1 mi

#### DISTANCE

9 min drive 6.3 mi

14 min drive 7.9 mi

4 min to Jamaica Center



# 92 11-92-23 165th Street AERIAL VIEW







## STREET MAP



# STREETVIEW













### INTHE NEIGHBORHOOD

- New York State DMV-Jamaica Location: 7 min walk
- USPS Post Office: 6 min walk
- Supreme Court of Queens County: 10 min walk
- Queens Workforce Career Center: 10 min walk
- City MD Jamaica: 4 min walk
- Jamaica Center: 8 min walk
- Air-Train from JFK: 4 min



# INTHE NEIGHBORHOOD