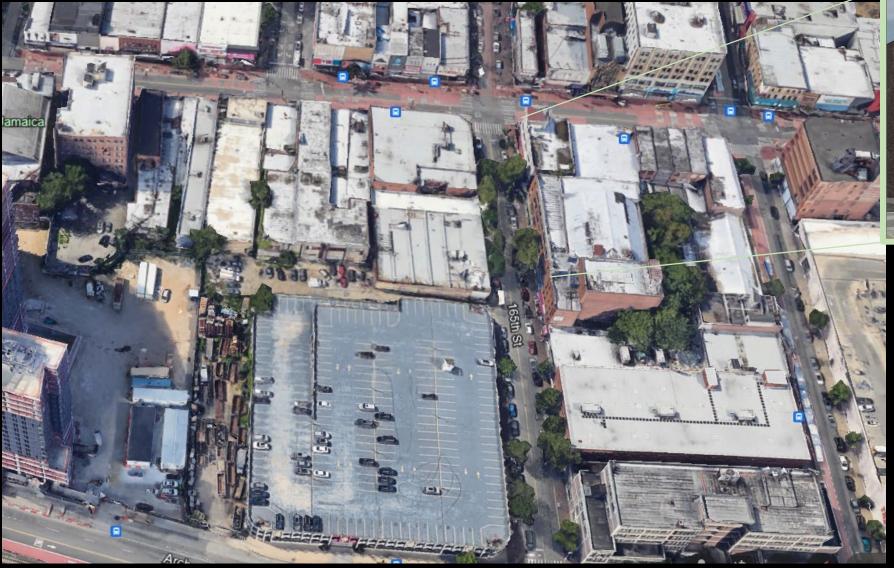

– Parsons/Archer Transit Stop J







169 St Transit Stop





Sutphin Blvd - Archer Ave – JFK Transit Stop







Jamaica – 179 St Transit Stop





Jamaica Station

Hollis Station (Hempstead Branch)

Saint Albans Station (West Hempstead Branch)

Kew Gardens Station (Long Beach, Port Jefferson, Hempstead, Babylon)

Locust Manor Station (Far Rockaway Branch)

#### **AIRPORT**

John F. Kennedy International Airport

LaGuardia Airport

Air-train (Jamaica to JFK Airport)

#### WALKING DISTANCE

9 min 0.5 mi

10 min 0.6 mi

12 min 0.9 mi

16 min 0.9 mi

18 min 1.0 mi

#### DISTANCE

17 min 1.3 mi

3 min drive 1.7 mi

6 min drive 2.1 mi

6 min drive 2.8 mi

8 min 3.1 mi

#### DISTANCE

9 min drive 6.3 mi

14 min drive 7.9 mi

4 min to Jamaica Center



# 92 11-92-23 165th Street AERIAL VIEW







## STREET MAP



# STREETVIEW













### INTHE NEIGHBORHOOD

- New York State DMV-Jamaica Location: 7 min walk
- USPS Post Office: 6 min walk
- Supreme Court of Queens County: 10 min walk
- Queens Workforce Career Center: 10 min walk
- City MD Jamaica: 4 min walk
- Jamaica Center: 8 min walk
- Air-Train from JFK: 4 min



# INTHE NEIGHBORHOOD