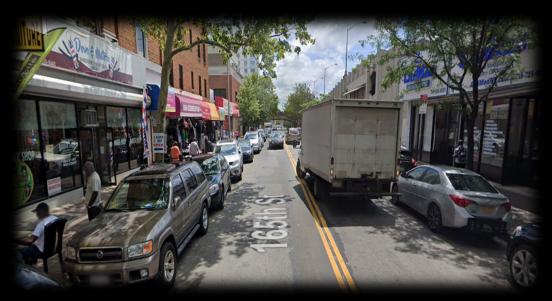

69 St Transit Stop





Sutphin Blvd - Archer Ave – JFK Transit Stop







Jamaica – 179 St Transit Stop





Jamaica Station

Hollis Station (Hempstead Branch)

Saint Albans Station (West Hempstead Branch)

Kew Gardens Station (Long Beach, Port Jefferson, Hempstead, Babylon)

Locust Manor Station (Far Rockaway Branch)

#### **AIRPORT**

John F. Kennedy International Airport

LaGuardia Airport

Air-train (Jamaica to JFK Airport)

#### WALKING DISTANCE

9 min 0.5 mi

10 min 0.6 mi

12 min 0.9 mi

16 min 0.9 mi

18 min 1.0 mi

#### DISTANCE

17 min 1.3 mi

3 min drive 1.7 mi

6 min drive 2.1 mi

6 min drive 2.8 mi

8 min 3.1 mi

#### DISTANCE

9 min drive 6.3 mi

14 min drive 7.9 mi

4 min to Jamaica Center



# 92 11-92-23 165th Street AERIAL VIEW







## STREET MAP



# STREETVIEW













### INTHE NEIGHBORHOOD

- New York State DMV-Jamaica Location: 7 min walk
- USPS Post Office: 6 min walk
- Supreme Court of Queens County: 10 min walk
- Queens Workforce Career Center: 10 min walk
- City MD Jamaica: 4 min walk
- Jamaica Center: 8 min walk
- Air-Train from JFK: 4 min



# INTHE NEIGHBORHOOD