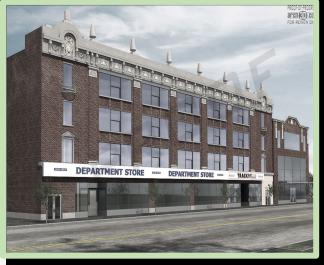

Parsons/Archer Transit Stop J







169 St Transit Stop





Sutphin Blvd - Archer Ave – JFK Transit Stop







Jamaica – 179 St Transit Stop





Jamaica Station

Hollis Station (Hempstead Branch)

Saint Albans Station (West Hempstead Branch)

Kew Gardens Station (Long Beach, Port Jefferson, Hempstead, Babylon)

Locust Manor Station (Far Rockaway Branch)

#### **AIRPORT**

John F. Kennedy International Airport

LaGuardia Airport

Air-train (Jamaica to JFK Airport)

#### WALKING DISTANCE

9 min 0.5 mi

10 min 0.6 mi

12 min 0.9 mi

16 min 0.9 mi

18 min 1.0 mi

#### DISTANCE

17 min 1.3 mi

3 min drive 1.7 mi

6 min drive 2.1 mi

6 min drive 2.8 mi

8 min 3.1 mi

#### DISTANCE

9 min drive 6.3 mi

14 min drive 7.9 mi

4 min to Jamaica Center



# 92 11-92-23 165th Street AERIAL VIEW







## STREET MAP



# STREETVIEW













### INTHE NEIGHBORHOOD

- New York State DMV-Jamaica Location: 7 min walk
- USPS Post Office: 6 min walk
- Supreme Court of Queens County: 10 min walk
- Queens Workforce Career Center: 10 min walk
- City MD Jamaica: 4 min walk
- Jamaica Center: 8 min walk
- Air-Train from JFK: 4 min



# INTHE NEIGHBORHOOD