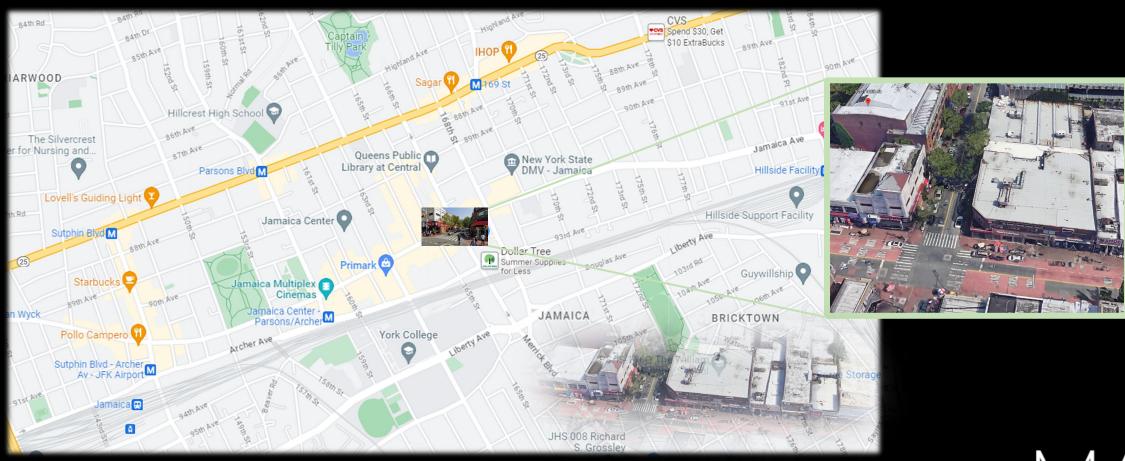

## STREET MAP

### INTHE NEIGHBORHOOD

- New York State DMV-Jamaica Location: 7 min walk
- USPS Post Office: 6 min walk
- Supreme Court of Queens County: 10 min walk
- Queens Workforce Career Center: 10 min walk
- City MD Jamaica: 4 min walk
- Jamaica Center: 8 min walk
- Air-Train from JFK: 4 min

# INTHE NEIGHBORHOOD