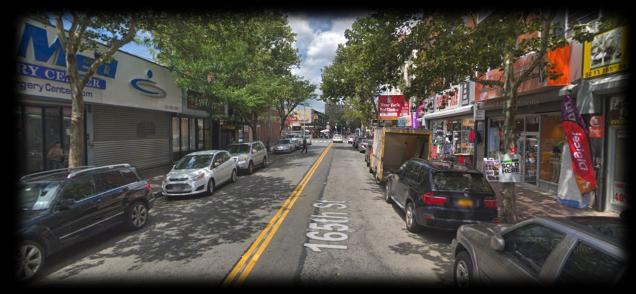

St Transit Stop





Sutphin Blvd - Archer Ave – JFK Transit Stop







Jamaica – 179 St Transit Stop





Jamaica Station

Hollis Station (Hempstead Branch)

Saint Albans Station (West Hempstead Branch)

Kew Gardens Station (Long Beach, Port Jefferson, Hempstead, Babylon)

Locust Manor Station (Far Rockaway Branch)

#### **AIRPORT**

John F. Kennedy International Airport

LaGuardia Airport

Air-train (Jamaica to JFK Airport)

#### WALKING DISTANCE

9 min 0.5 mi

10 min 0.6 mi

12 min 0.9 mi

16 min 0.9 mi

18 min 1.0 mi

#### DISTANCE

17 min 1.3 mi

3 min drive 1.7 mi

6 min drive 2.1 mi

6 min drive 2.8 mi

8 min 3.1 mi

#### DISTANCE

9 min drive 6.3 mi

14 min drive 7.9 mi

4 min to Jamaica Center



# 92 11-92-23 165th Street AERIAL VIEW







## STREET MAP



# STREETVIEW













### INTHE NEIGHBORHOOD

- New York State DMV-Jamaica Location: 7 min walk
- USPS Post Office: 6 min walk
- Supreme Court of Queens County: 10 min walk
- Queens Workforce Career Center: 10 min walk
- City MD Jamaica: 4 min walk
- Jamaica Center: 8 min walk
- Air-Train from JFK: 4 min



# INTHE NEIGHBORHOOD