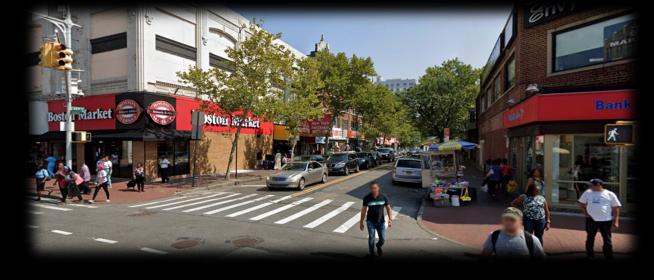

169 St Transit Stop





Sutphin Blvd - Archer Ave – JFK Transit Stop







Jamaica – 179 St Transit Stop





Jamaica Station

Hollis Station (Hempstead Branch)

Saint Albans Station (West Hempstead Branch)

Kew Gardens Station (Long Beach, Port Jefferson, Hempstead, Babylon)

Locust Manor Station (Far Rockaway Branch)

#### **AIRPORT**

John F. Kennedy International Airport

LaGuardia Airport

Air-train (Jamaica to JFK Airport)

#### WALKING DISTANCE

9 min 0.5 mi

10 min 0.6 mi

12 min 0.9 mi

16 min 0.9 mi

18 min 1.0 mi

#### DISTANCE

17 min 1.3 mi

3 min drive 1.7 mi

6 min drive 2.1 mi

6 min drive 2.8 mi

8 min 3.1 mi

#### DISTANCE

9 min drive 6.3 mi

14 min drive 7.9 mi

4 min to Jamaica Center



# 92 11-92-23 165th Street AERIAL VIEW







## STREET MAP



# STREETVIEW













### INTHE NEIGHBORHOOD

- New York State DMV-Jamaica Location: 7 min walk
- USPS Post Office: 6 min walk
- Supreme Court of Queens County: 10 min walk
- Queens Workforce Career Center: 10 min walk
- City MD Jamaica: 4 min walk
- Jamaica Center: 8 min walk
- Air-Train from JFK: 4 min



# INTHE NEIGHBORHOOD