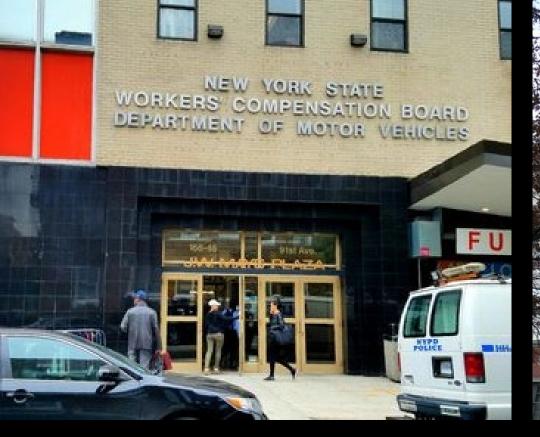

### INTHE NEIGHBORHOOD

- New York State DMV-Jamaica Location: 7 min walk
- USPS Post Office: 6 min walk
- Supreme Court of Queens County: 10 min walk
- Queens Workforce Career Center: 10 min walk
- City MD Jamaica: 4 min walk
- Jamaica Center: 8 min walk
- Air-Train from JFK: 4 min