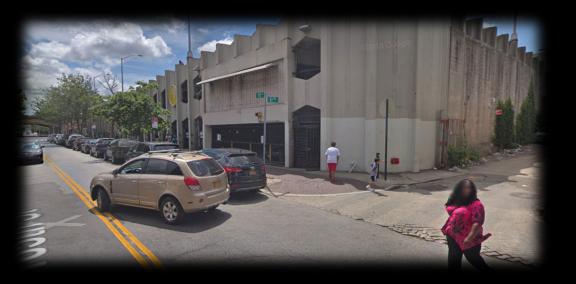

169 St Transit Stop





Sutphin Blvd - Archer Ave – JFK Transit Stop







Jamaica – 179 St Transit Stop





Jamaica Station

Hollis Station (Hempstead Branch)

Saint Albans Station (West Hempstead Branch)

Kew Gardens Station (Long Beach, Port Jefferson, Hempstead, Babylon)

Locust Manor Station (Far Rockaway Branch)

#### **AIRPORT**

John F. Kennedy International Airport

LaGuardia Airport

Air-train (Jamaica to JFK Airport)

#### WALKING DISTANCE

9 min 0.5 mi

10 min 0.6 mi

12 min 0.9 mi

16 min 0.9 mi

18 min 1.0 mi

#### DISTANCE

17 min 1.3 mi

3 min drive 1.7 mi

6 min drive 2.1 mi

6 min drive 2.8 mi

8 min 3.1 mi

#### DISTANCE

9 min drive 6.3 mi

14 min drive 7.9 mi

4 min to Jamaica Center



# 92 11-92-23 165th Street AERIAL VIEW







## STREET MAP



# STREETVIEW













### INTHE NEIGHBORHOOD

- New York State DMV-Jamaica Location: 7 min walk
- USPS Post Office: 6 min walk
- Supreme Court of Queens County: 10 min walk
- Queens Workforce Career Center: 10 min walk
- City MD Jamaica: 4 min walk
- Jamaica Center: 8 min walk
- Air-Train from JFK: 4 min



# INTHE NEIGHBORHOOD