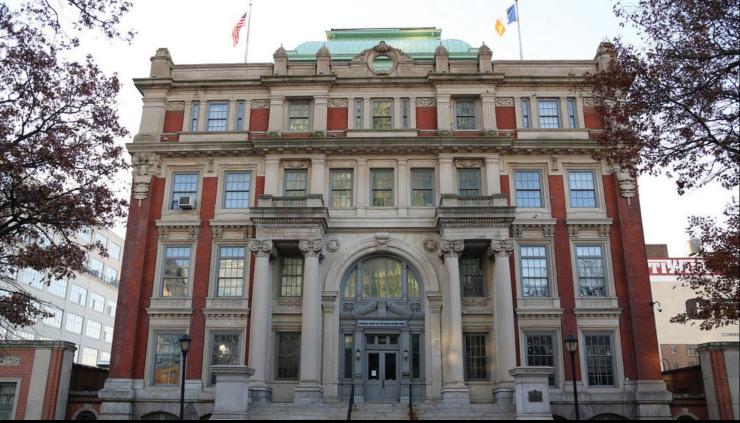

### INTHE NEIGHBORHOOD

- New York State DMV-Jamaica Location: 7 min walk
- USPS Post Office: 6 min walk
- Supreme Court of Queens County: 10 min walk
- Queens Workforce Career Center: 10 min walk
- City MD Jamaica: 4 min walk
- Jamaica Center: 8 min walk
- Air-Train from JFK: 4 min