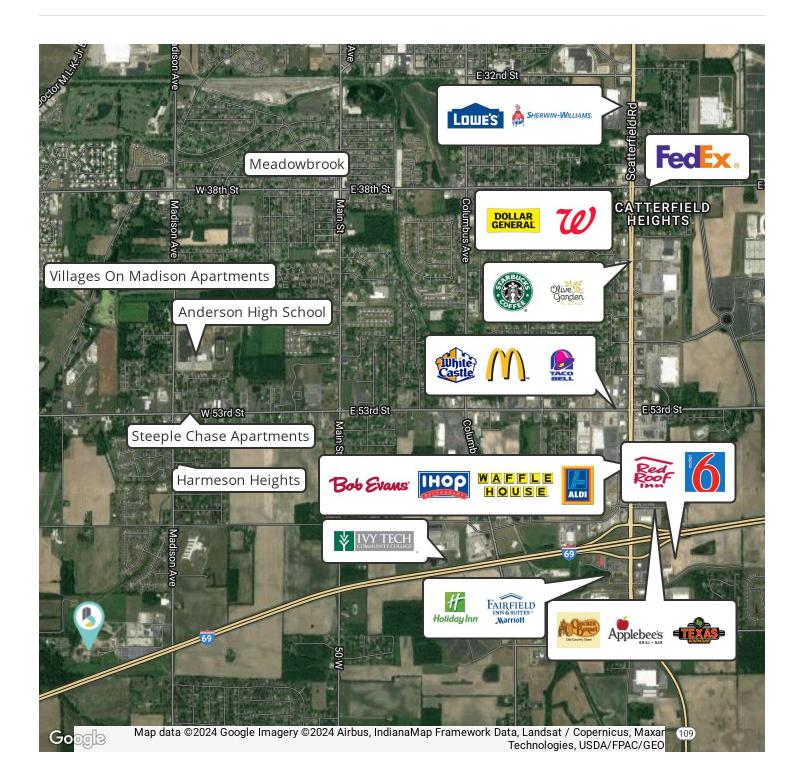

## **RETAILER MAP**

#### 0 S MADISON AVE, 6529 MADISON AVE, ANDERSON, IN 46013

SALE

LAND