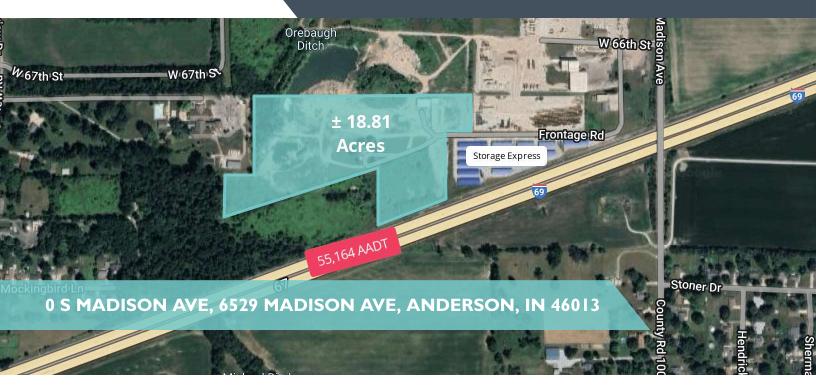

#### **PROPERTY OVERVIEW**

Industrial development site in Anderson with I-69 frontage and General Commercial zoning. Site is on well and septic and is priced to move for transitional investment land OR owner-user industrial development.

#### **PROPERTY HIGHLIGHTS**

- · .Anderson industrial development site with I-69 visibility/frontage
- ± 18.81 acres
- County Zoning General Commercial and R2 Residential
- · Priced to move
- · Excellent transitional investment OR owner-user industrial opportunity

#### 0 S MADISON AVE, 6529 MADISON AVE, ANDERSON, IN 46013

SALE

LAND