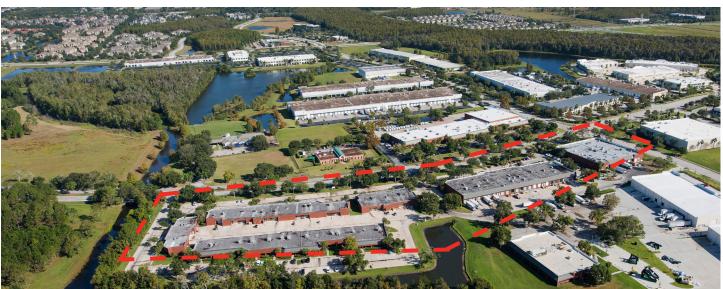

# Upscale Office/Flex/ Distribution Park

- Grade-level and dock-high overhead doors
- Campus style setting with lush landscaping
- Professionally managed
- Zoned IP (Industrial Park) City of Orlando
- Ample parking at 3.24/1,000 sf
- Located one (1) mile from the front door of the Orlando International Airport (MCO)