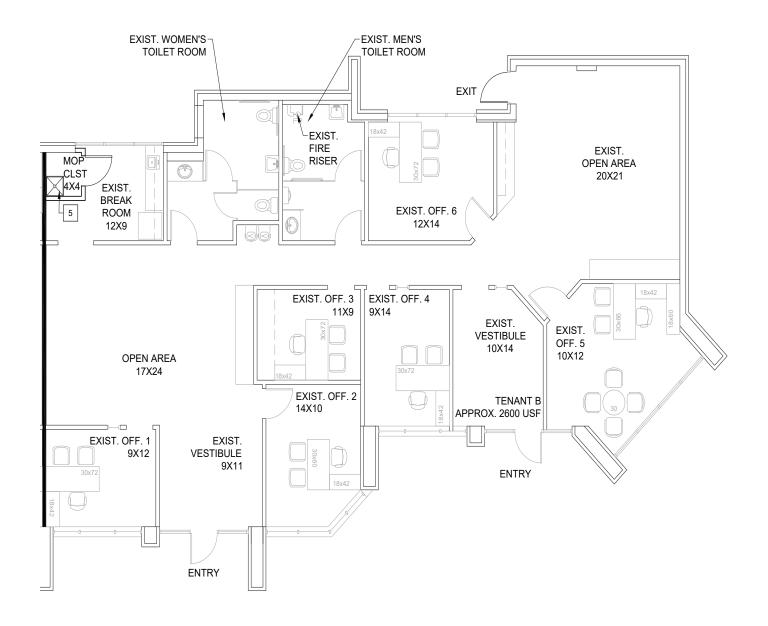

#### **Lake Point Business Park**

6200-6360 Hazeltine National Dr Orlando, FL 32822

For further information

Lisa Bailey, SIOR
Principal
+1 407 440 6645
lisa.bailey@avisonyoung.com

Building 6200 Suite 100- 6,740± SF 100% Office Space

## **Lake Point Business Park**

6200-6360 Hazeltine National Dr Orlando, FL 32822

For further information

Lisa Bailey, SIOR
Principal
+1 407 440 6645
lisa.bailey@avisonyoung.com

Building 6200 Suite 100 - 6,740± SF Property Pictures