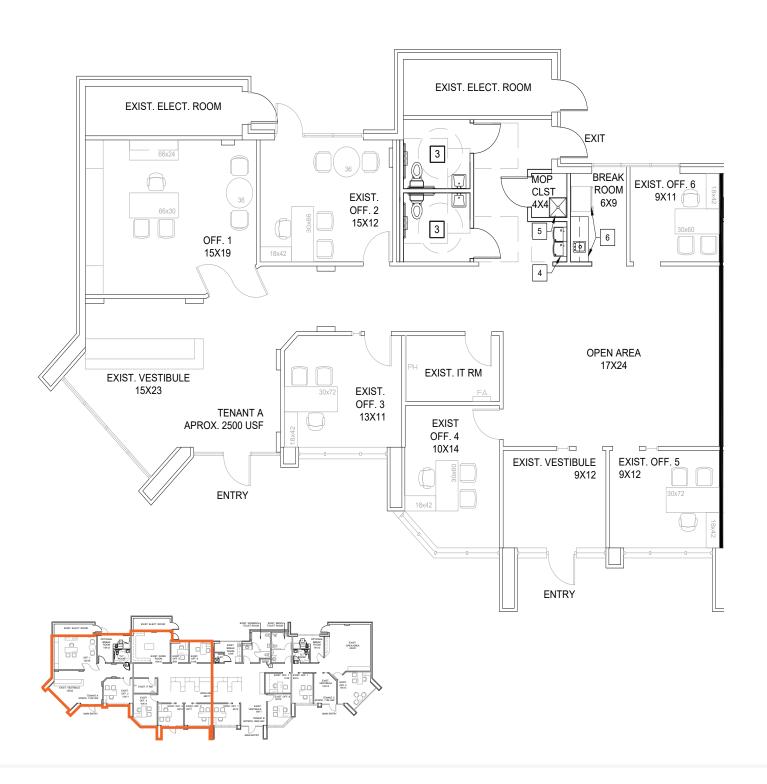

#### **Lake Point Business Park**

6200-6360 Hazeltine National Dr Orlando, FL 32822

For further information

Lisa Bailey, SIOR
Principal
+1 407 440 6645
lisa.bailey@avisonyoung.com

Building 6200 Suite 100- 6,740± SF 100% Office Space

## **Lake Point Business Park**

6200-6360 Hazeltine National Dr Orlando, FL 32822

For further information

Lisa Bailey, SIOR
Principal
+1 407 440 6645
lisa.bailey@avisonyoung.com

Building 6200 Suite 100 - 6,740± SF Property Pictures