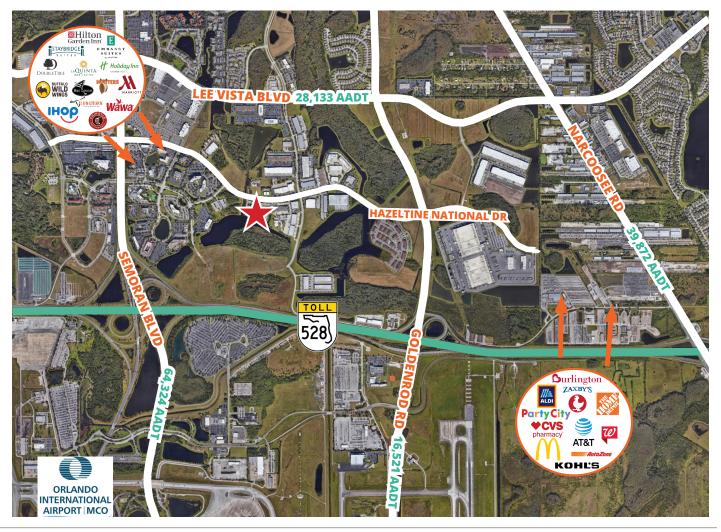

# Upscale Office/Flex/ Distribution Park

- Grade-level and dock-high overhead doors
- Campus style setting with lush landscaping
- Professionally managed
- Zoned IP (Industrial Park) City of Orlando
- Ample parking at 3.24/1,000 sf
- Located one (1) mile from the front door of the Orlando International Airport (MCO)