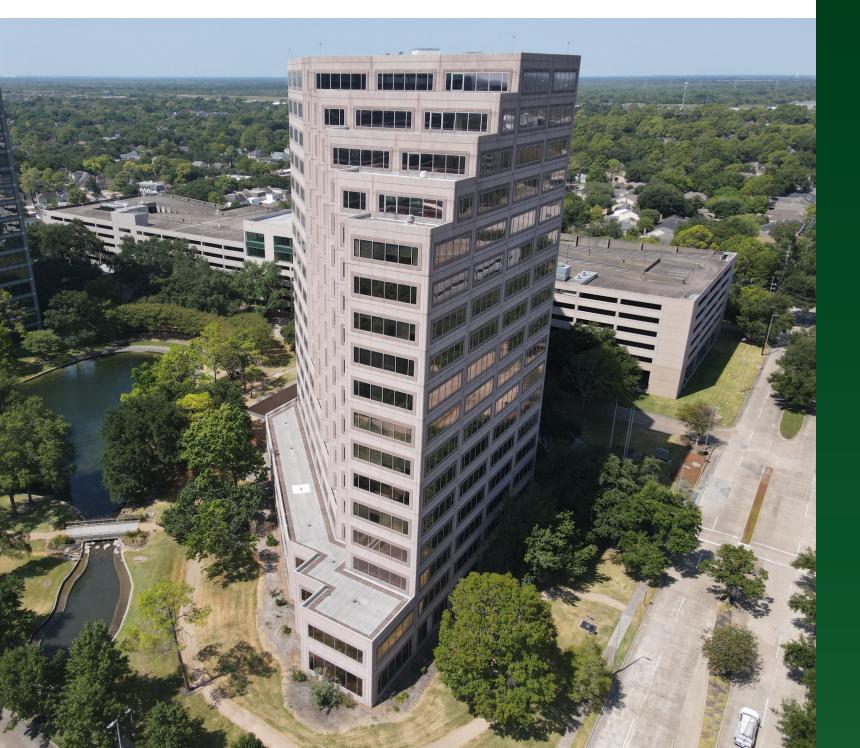

# WELCOME

Located at 580 Westlake Park Boulevard, Two Westlake is a 17-story Class A office building in a deed-restricted campus in Houston's Energy Corridor.

# **FACTS & FIGURES**

454,843 SF Class A Office Space

Average Floor Size

10,450+Acres of Nearby Parks

- WiFi enabled greenspace & outdoor areas overlooking pond
- Signage opportunities
- Covered walkway to garage
- Additional 2 floors located above garage totaling over 74,000 SF of autonomous space with new restrooms and new HVAC that tenants can control
- Tenant discounts to the Younan Collection, including high-end cigars, 5-star hotels, fine French wines, golf courses, design support and upscale restaurants