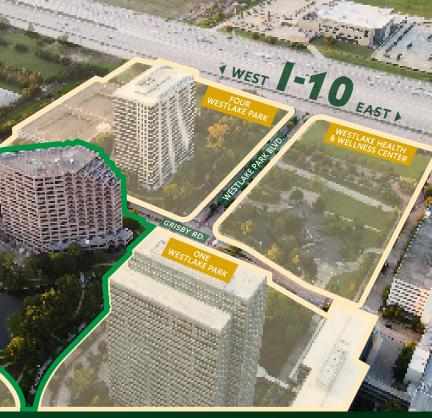

e garage totaling over 74,000 SF of autonomous space with new restrooms and new HVAC that tenants can control
- Tenant discounts to the Younan Collection, including high-end cigars, 5-star hotels, fine French wines, golf courses, design support and upscale restaurants

### 60 Seat Conference Center

4/1000 Parking Ratio

Acre Site

Yoga Room

Fitness Center

## **RECENT IMPROVEMENTS**

Interior renovations at Two Westlake include a modern tenant lounge with upscale finishes, updated lobby featuring self-serve coffee bar and grab & go vending machines, state-of-the-art conferencing facilities, and an upgraded fitness center complete with a separate yoga and meditation studio. Overall, Two Westlake offers a contemporary workplace tailored to meet the needs of the most discerning tenants.





WESTLAK

THREE WESTLAKE PARK

## IN THE HEART OF **ENERGY CORRIDOR**

WITHIN A 3 MILE RADIUS

#### EATERIES

- Aka Japanese Cuisine
- Bacaro Kitchen & Wine
- Carrabba's Italian Grill
- Chipotle Mexican Grill
- La Madeleine
- Lupe Tortilla
- Matsu Sushi Bar
- Ninfa's on Memorial •

#### AMENITIES

- PNC Bank
- Embassy Suites
- Frost Bank
- Kroger
- LA Fitness



- Potbelly Sandwich
- Rouge Wine Bar
- Salata
- Starbucks
- Watson's House of Ales

#### • Hyatt Regency

- Topgolf
- Orangetheory Fitness
- Walgreens
- Wyndham



#### **DRIVE TIMES**











Owned and managed by:





WESTLAKE



For leasing information, contact: 713.300.0300 | streamrealty.com