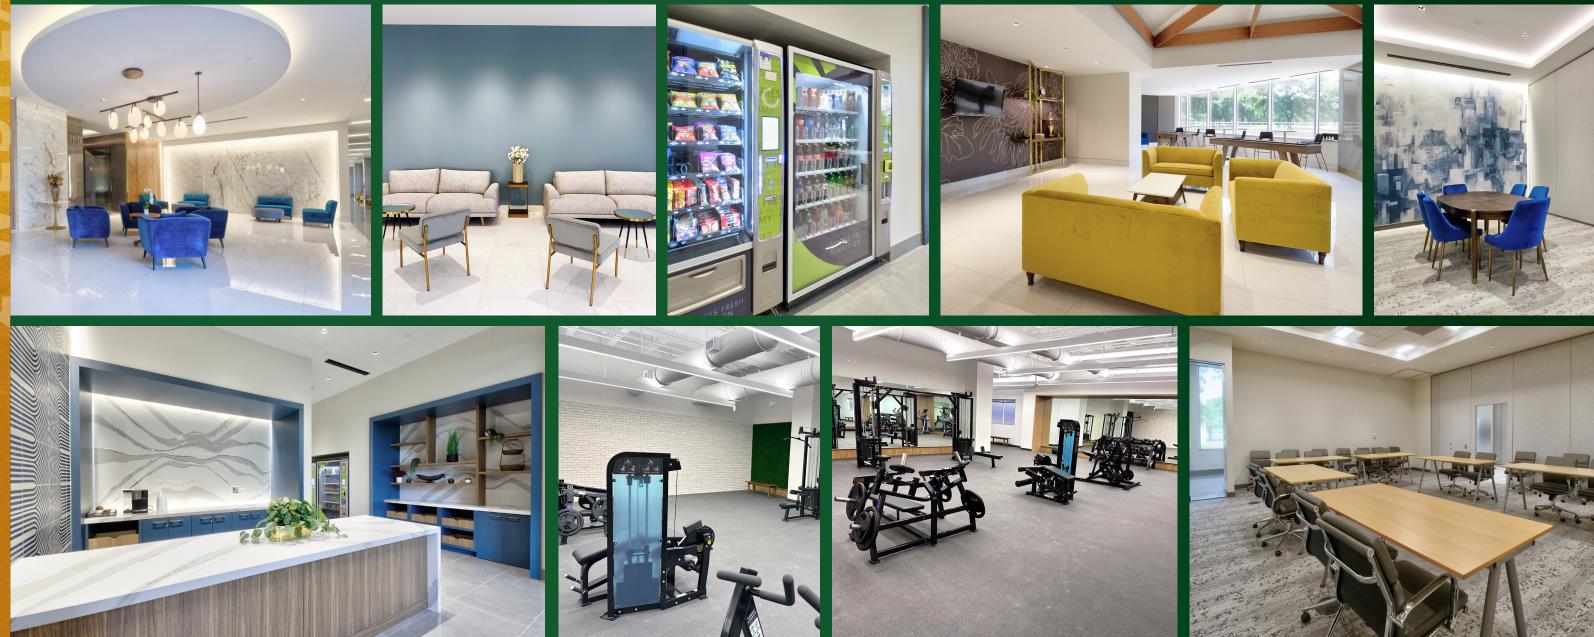

## **BUILDING FEATURES**

- On-site management by owner
- 24/7 on-site guard & concierge service
- New residential high-rise redevelopment next door at 3 Westlake
- Self-serve coffee bar with grab & go vending machines
- Upgraded fitness center with classes, yoga/meditation room, locker and shower rooms
- Adaptable conference facilities
- Tenant lounge

## **RECENT IMPROVEMENTS**

Interior renovations at Two Westlake include a modern tenant lounge with upscale finishes, updated lobby featuring self-serve coffee bar and grab & go vending machines, state-of-the-art conferencing facilities, and an upgraded fitness center complete with a separate yoga and meditation studio. Overall, Two Westlake offers a contemporary workplace tailored to meet the needs of the most discerning tenants.