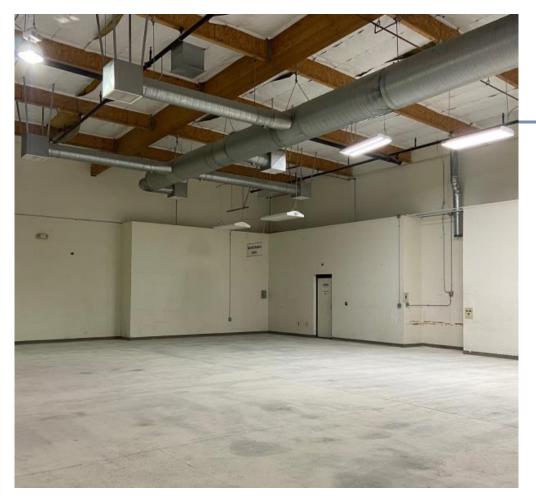

e 5 and French Camp Road exit in Stockton
- Located in Grupe Business Park along with companies such as Valley Pacific Petroleum Services, Condor Earth Technologies, and Butler Construction.
- Corporate neighbors Teichert, Honda, UNFI, HD Supply



## BUILDING HIGHLIGHTS

- Year built 1993
- Building size 22,400 SF
- Acres 1.53
- Clear height 20 ft to structure
- Grade level doors 7

- Fire suppression 0.33/3000 SF
- Construction Reinforced concrete
- Zoning I-G (City of Stockton)







#### MATURE INDUSTRIAL BUSINESS PARK SETTING





# CLEAN + MODERN OFFICE FINISHES

- 4,000 SF of office space available on a stand-alone basis
- LED lighting
- Separate breakroom (to be built) or opportunity to share larger break area with adjacent tenant (Owner)
- IT cabinet in suite
- New HVAC systems



### CONDITIONED / INSULATED WAREHOUSE