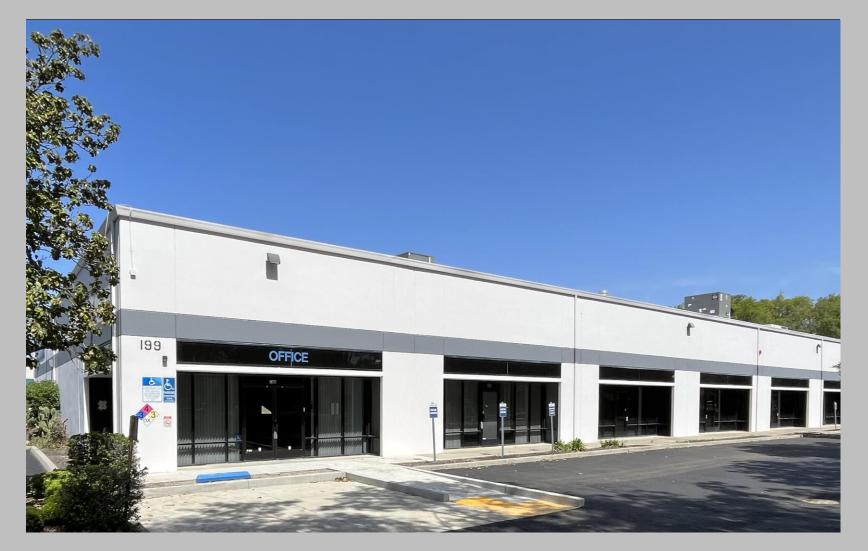

## BUILDING HIGHLIGHTS

- Year built 1993
- Building size 22,400 SF
- Acres 1.53
- Clear height 20 ft to structure
- Grade level doors 7

- Fire suppression 0.33/3000 SF
- Construction Reinforced concrete
- Zoning I-G (City of Stockton)

# CLEAN + MODERN OFFICE FINISHES

- 4,000 SF of office space available on a stand-alone basis
- LED lighting
- Separate breakroom (to be built) or opportunity to share larger break area with adjacent tenant (Owner)
- IT cabinet in suite
- New HVAC systems