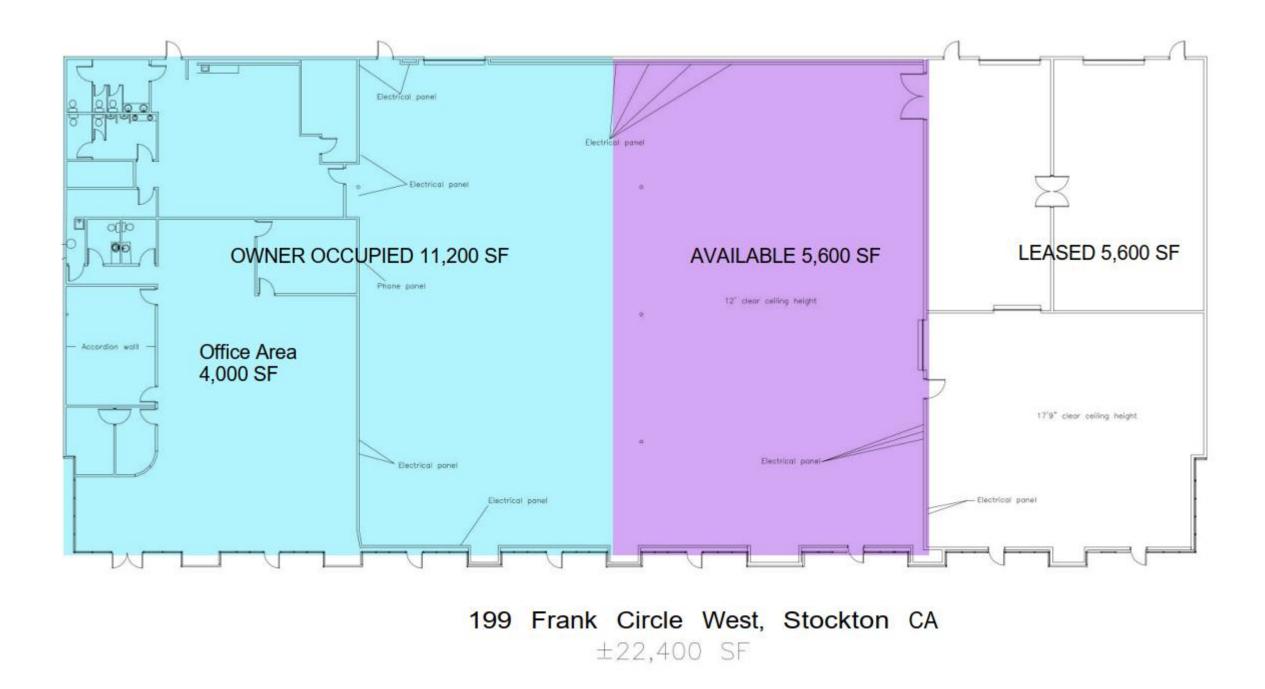

# INDUSTRIAL SPACE FOR LEASE

5,600 SF \$0.85 NNN RATE \$0.32 CAM

## BUILDING HIGHLIGHTS

- Year built 1993
- Building size 22,400 SF
- Acres 1.53
- Clear height 20 ft to structure
- Grade level doors 7

- Fire suppression 0.33/3000 SF
- Construction Reinforced concrete
- Zoning I-G (City of Stockton)

# CLEAN + MODERN OFFICE FINISHES

- 4,000 SF of office space available on a stand-alone basis
- LED lighting
- Separate breakroom (to be built) or opportunity to share larger break area with adjacent tenant (Owner)
- IT cabinet in suite
- New HVAC systems