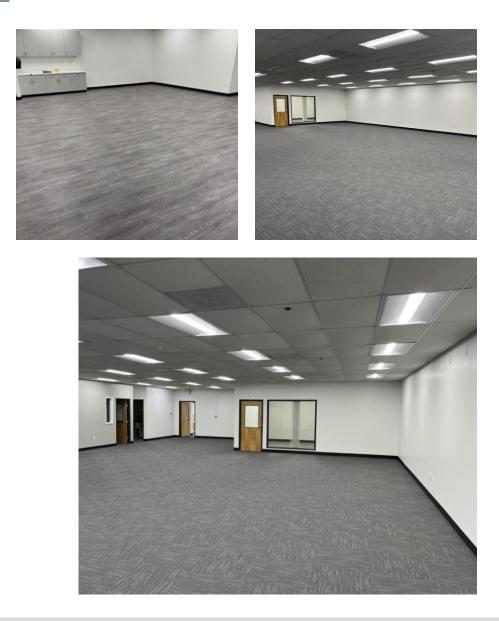

# CLEAN + MODERN OFFICE FINISHES

- 4,000 SF of office space available on a stand-alone basis
- LED lighting
- Separate breakroom (to be built) or opportunity to share larger break area with adjacent tenant (Owner)
- IT cabinet in suite
- New HVAC systems