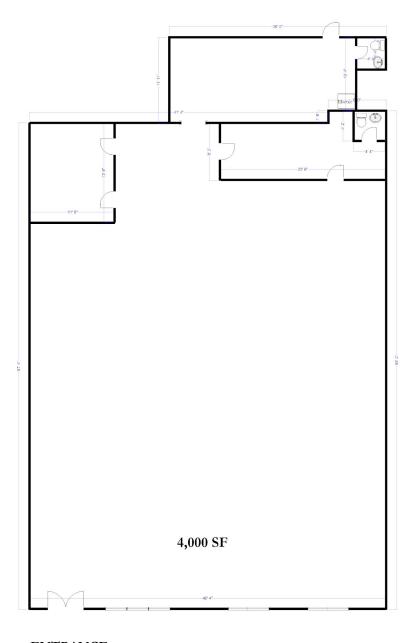

#### **FLOORPLAN**

**ENTRANCE** 

#### **Property Detail**

- 4,000± SF Available Space
- \$16/SF NNN (NNN approximately \$5/SF)
- Separate Private Entrance
- Display Windows and Bright Natural Light
- Large Open Space
- One Private Bath
- Parking on-site