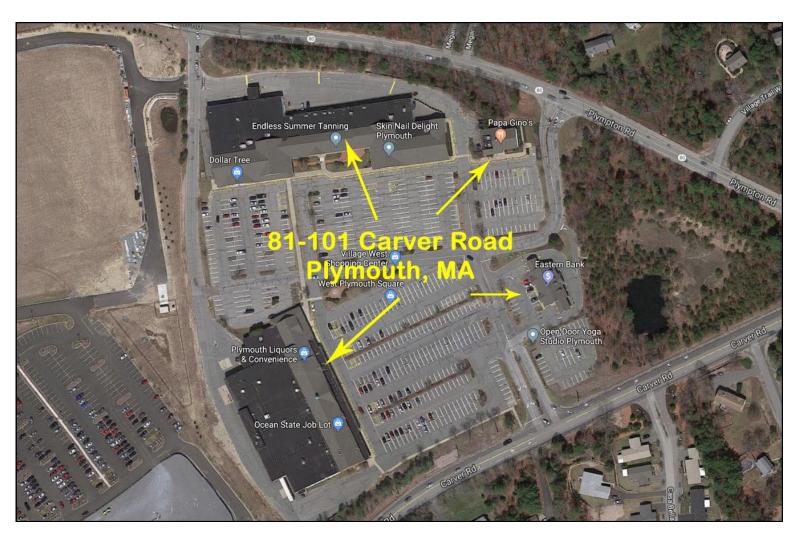

#### **Satellite View**

# 91 Carver Road - Unit 91-D6- West Plymouth Square Plymouth, MA

he units are located in the West Plymouth Square Plaza which is located in the Plymouth business district located off Rte's 3 and 44. There are four units available in the two buildings which are located adjacent to each other. This unit has  $4,000\pm$  SF of available space adjacent to the Dollar Tree and across from the Ocean State Job Lot, Papa Gino's and Eastern Bank. Location is high visibility and heavily traveled in this year round area. Complimentary businesses are located in the immediate neighborhood.