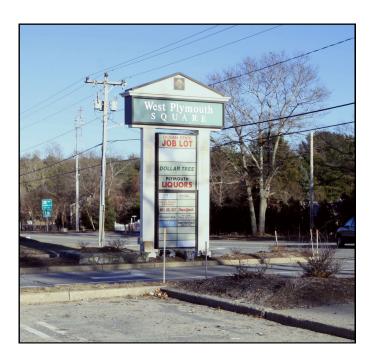

#### 71 Carver Road - Unit 91-D6 West Plymouth Square Plymouth, MA

Leasing Opportunity - \$16/SF NNN

- \* 4,000± SF SPACE AVAILABLE ADJACENT TO DOLLAR TREE
- \* ACROSS FROM OCEAN STATE JOB LOT, PAPA GINO'S, AND EASTERN BANK
  - \* LOCATED JUST OFF BUSY RTE'S 3 AND 44
  - \* YEAR ROUND ACTIVITY IN THIS TRI PLAZA

# 91 Carver Road - Unit 91-D6- West Plymouth Square Plymouth, MA

he units are located in the West Plymouth Square Plaza which is located in the Plymouth business district located off Rte's 3 and 44. There are four units available in the two buildings which are located adjacent to each other. This unit has  $4,000\pm$  SF of available space adjacent to the Dollar Tree and across from the Ocean State Job Lot, Papa Gino's and Eastern Bank. Location is high visibility and heavily traveled in this year round area. Complimentary businesses are located in the immediate neighborhood.