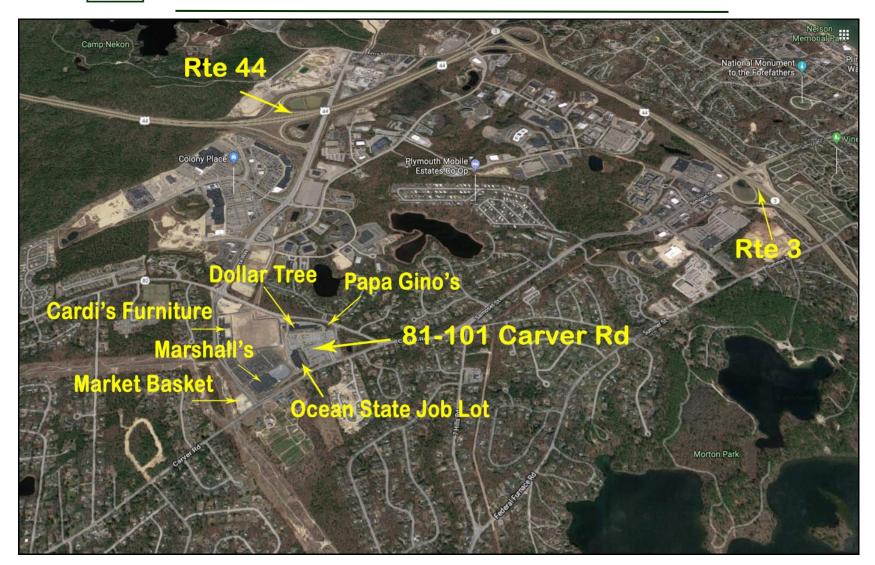

## **Neighborhood View**

# 91 Carver Road - Unit 91-D6- West Plymouth Square Plymouth, MA

he units are located in the West Plymouth Square Plaza which is located in the Plymouth business district located off Rte's 3 and 44. There are four units available in the two buildings which are located adjacent to each other. This unit has  $4,000\pm$  SF of available space adjacent to the Dollar Tree and across from the Ocean State Job Lot, Papa Gino's and Eastern Bank. Location is high visibility and heavily traveled in this year round area. Complimentary businesses are located in the immediate neighborhood.