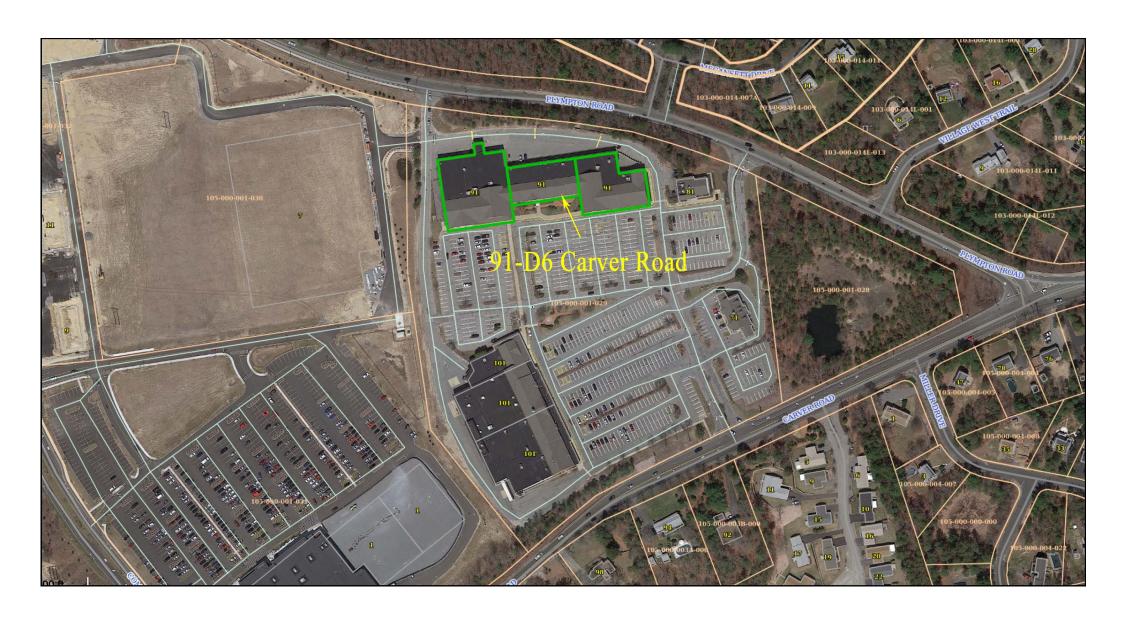

## **Neighborhood View**

# 91 Carver Road - Unit 91-D6- West Plymouth Square Plymouth, MA

he units are located in the West Plymouth Square Plaza which is located in the Plymouth business district located off Rte's 3 and 44. There are four units available in the two buildings which are located adjacent to each other. This unit has  $4,000\pm$  SF of available space adjacent to the Dollar Tree and across from the Ocean State Job Lot, Papa Gino's and Eastern Bank. Location is high visibility and heavily traveled in this year round area. Complimentary businesses are located in the immediate neighborhood.