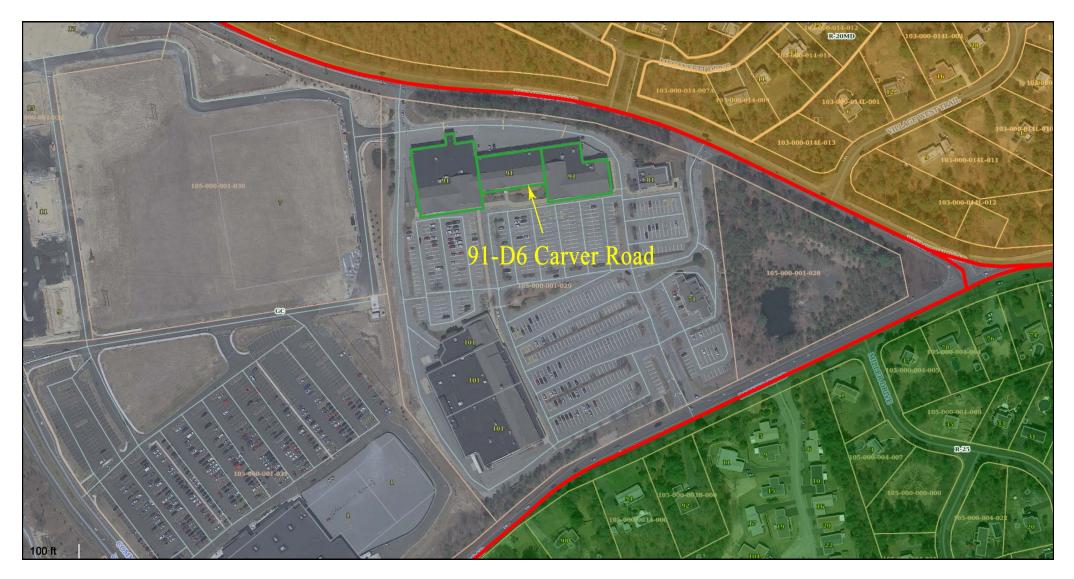

LAR TREE
- \* ACROSS FROM OCEAN STATE JOB LOT, PAPA GINO'S, AND EASTERN BANK
  - \* LOCATED JUST OFF BUSY RTE'S 3 AND 44
  - \* YEAR ROUND ACTIVITY IN THIS TRI PLAZA

### Long Term Leases - Available





Strategic Real Estate Services

#### **Property Detail**

- 4,000± SF Available Space
- \$16/SF NNN (NNN approximately \$5/SF)
- Separate Private Entrance
- Display Windows and Bright Natural Light
- Large Open Space
- One Private Bath
- Parking on-site



#### HARTEL COMMERCIAL REAL ESTATE



Strategic Real Estate Services



#### **Satellite View**



## HARTEL COMMERCIAL REAL ESTATE

Strategic Real Estate Services



## **Neighborhood View**





#### HARTEL COMMERCIAL REAL ESTATE

Strategic Real Estate Services

#### **FLOORPLAN**



**ENTRANCE** 

#### Assessor Map



## Zoning Map



**Zoned GC - General Commercial** 



#### HARTEL COMMERCIAL REAL ESTATE

Strategic Real Estate Services

# 91 Carver Road - Unit 91-D6- West Plymouth Square Plymouth, MA

he units are located in the West Plymouth Square Plaza which is located in the Plymouth business district located off Rte's 3 and 44. There are four units available in the two buildings which are located adjacent to each other. This unit has  $4,000\pm$  SF of available space adjacent to the Dollar Tree and across from the Ocean State Job Lot, Papa Gino's and Eastern Bank. Location is high visibility and heavily traveled in this year round area. Complimentary businesses are located in the immediate neighborhood.

Long Term Leases - Available.