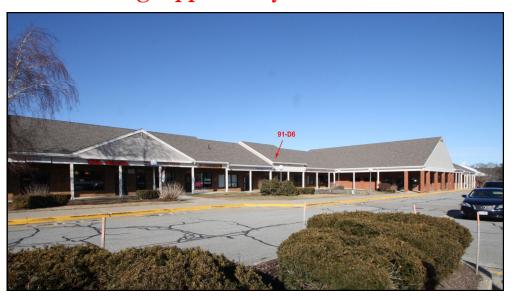

#### 71 Carver Road - Unit 91-D6 West Plymouth Square Plymouth, MA

Leasing Opportunity - \$16/SF NNN

- \* 4,000± SF SPACE AVAILABLE ADJACENT TO DOLLAR TREE
- \* ACROSS FROM OCEAN STATE JOB LOT, PAPA GINO'S, AND EASTERN BANK
  - \* LOCATED JUST OFF BUSY RTE'S 3 AND 44
  - \* YEAR ROUND ACTIVITY IN THIS TRI PLAZA

# 91 Carver Road - Unit 91-D6- West Plymouth Square Plymouth, MA

he units are located in the West Plymouth Square Plaza which is located in the Plymouth business district located off Rte's 3 and 44. There are four units available in the two buildings which are located adjacent to each other. This unit has  $4,000\pm$  SF of available space adjacent to the Dollar Tree and across from the Ocean State Job Lot, Papa Gino's and Eastern Bank. Location is high visibility and heavily traveled in this year round area. Complimentary businesses are located in the immediate neighborhood.