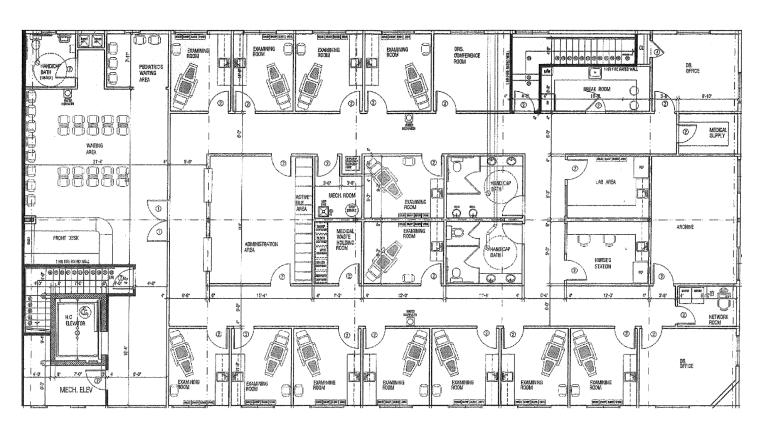

**AVAILABLE SPACE:** 6,000 SF Medical Facility

**FACILITY IS DIVIDED INTO:** 

• 2 Full doctor's offices

• 2 Nurse in-take areas

• 2 Facilities for a lab

• Spacious waiting area

• 13 Examination rooms (11'6" X 10'4")

• Separate pediatrics or well area

• 2 Archive areas

Breakroom facility

• Conference Room

**ELEVATOR:** Full self-serve elevator can

accommodate stretcher

**ACCESS:** Full handicap access, back entrance

from parking, side emergency exit

**WINDOWS:** Fixed windows in every exam room

**WIRING:** All medical wiring

**HVAC:** 2 Roof top

**SPRINKLER:** Building has fully automatic sprinkler

system

**PARKING:** Convenience of on-site parking (11