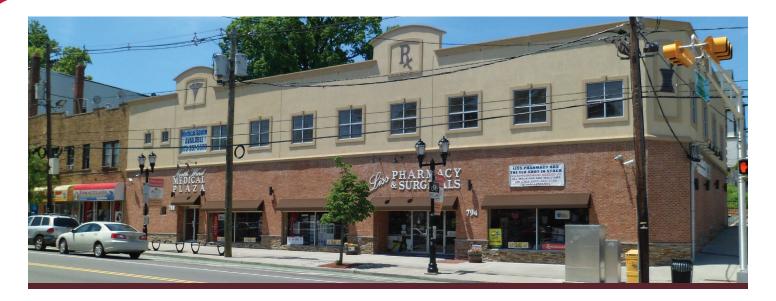

## FOR LEASE 6,000 SF MEDICAL FACILITY

788-794 Mt. Prospect Ave., Newark

## PROPERTY FEATURES

New 6,000 SF medical facility conveniently located in the Newark's desirable Forest Hill section - 2 blocks from Belleville border and minutes from Clara Maass Medical Center. Excellent location with incredible visibility and high traffic area. Bus stop in front of property. Location is a great opportunity for Family Practice or Urgent Care Center. First floor tenant is a family owned pharmacy in same location for over 100 years and has won a national pharmacy award, "Good Neighbor Pharmacy of the Year 2011".