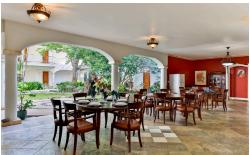

## **Oceanfront Cliffside Retreat of North Kohala**

**54-250 Lokahi Rd, Kapaau, Big Island** | Offered for **\$19,950,000** fs | MLS# 658858

14.52 acre boutique eco-lodge with 16 guest rooms: 8 in the main lodge, 3 freestanding hale, 5 yurts

Hawai'i Island Retreat is boutique eco-lodge set on dramatic oceanfront cliffs in North Kohala on Hawai'i Island. Designed to honor and work with the land, this property has been on the leading edge of sustainable, culturally sensitive, wellness-oriented hospitality since its opening in 2008. Special permits allow for five acres of the 14.5 acre parcel to be used for the hotel and spa facilities, with the remainder of the land in orchards, gardens, and tropical and indigenous landscaping. Guests are welcome to enjoy the entire property, and a shoreline access trail allows guests to hike in both directions.