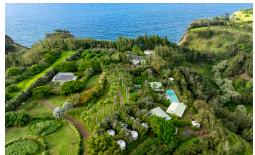

## **Oceanfront Cliffside Retreat of North Kohala**

**54-250 Lokahi Rd, Kapaau, Big Island** | Offered for **\$19,950,000** fs | MLS# 658858

14.52 acre boutique eco-lodge with 16 guest rooms: 8 in the main lodge, 3 freestanding hale, 5 yurts

Hawai'i Island Retreat is boutique eco-lodge set on dramatic oceanfront cliffs in North Kohala on Hawai'i Island. Designed to honor and work with the land, this property has been on the leading edge of sustainable, culturally sensitive, wellness-oriented hospitality since its opening in 2008. Special permits allow for five acres of the 14.5 acre parcel to be used for the hotel and spa facilities, with the remainder of the land in orchards, gardens, and tropical and indigenous landscaping. Guests are welcome to enjoy the entire property, and a shoreline access trail allows guests to hike in both directions.