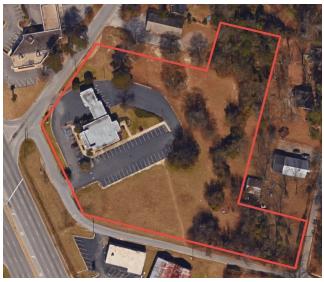

### **OFFERING SUMMARY**

Available SF: 4,405 SF

Lease Rate: \$15.00 SF/yr (NNN)

Lot Size: 4.33 Acres

Year Built: 1978

Zoning: B-2

### **PROPERTY OVERVIEW**

This former Bank of America retail branch is located at 1749 Gordon Highway in Augusta, GA. This exceptional property boasts high visibility and easy access, making it an ideal location for businesses seeking prominence and convenience. With ample parking, this space provides a comfortable and functional environment for tenants and visitors alike. The property's strategic location offers proximity to major highways, ensuring seamless connectivity and accessibility. Whether for retail, office, or service-oriented businesses, this versatile property sets the stage for success in a thriving commercial district. Take advantage of this opportunity to elevate your business in a prominent and dynamic setting.