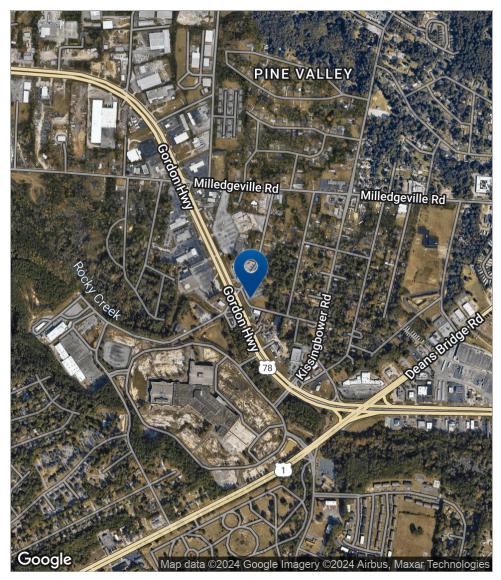

1749 Gordon Highway, Augusta, GA 30904

### **PROPERTY OVERVIEW**

This former Bank of America retail branch is located at 1749 Gordon Highway in Augusta, GA. This exceptional property boasts high visibility and easy access, making it an ideal location for businesses seeking prominence and convenience. With ample parking, this space provides a comfortable and functional environment for tenants and visitors alike. The property's strategic location offers proximity to major highways, ensuring seamless connectivity and accessibility. Whether for retail, office, or service-oriented businesses, this versatile property sets the stage for success in a thriving commercial district. Take advantage of this opportunity to elevate your business in a prominent and dynamic setting.

#### **LOCATION OVERVIEW**

This location offers a blend of connectivity and traffic with easy access to downtown Augusta and Fort Eisenhower. Enjoy seamless commutes and accessibility to major thoroughfares, fostering a dynamic and connected workplace environment. Site is in close proximity to I:520 with easy ingress/egress.