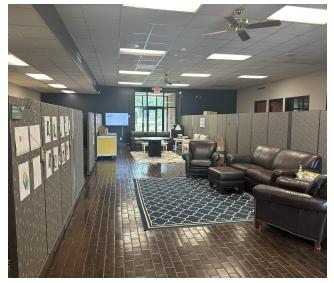

### **PROPERTY OVERVIEW**

This former Bank of America retail branch is located at 1749 Gordon Highway in Augusta, GA. This exceptional property boasts high visibility and easy access, making it an ideal location for businesses seeking prominence and convenience. With ample parking, this space provides a comfortable and functional environment for tenants and visitors alike. The property's strategic location offers proximity to major highways, ensuring seamless connectivity and accessibility. Whether for retail, office, or service-oriented businesses, this versatile property sets the stage for success in a thriving commercial district. Take advantage of this opportunity to elevate your business in a prominent and dynamic setting.