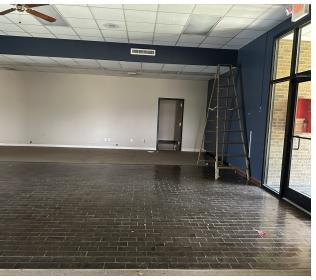

### **PROPERTY OVERVIEW**

This former Bank of America retail branch is located at 1749 Gordon Highway in Augusta, GA. This exceptional property boasts high visibility and easy access, making it an ideal location for businesses seeking prominence and convenience. With ample parking, this space provides a comfortable and functional environment for tenants and visitors alike. The property's strategic location offers proximity to major highways, ensuring seamless connectivity and accessibility. Whether for retail, office, or service-oriented businesses, this versatile property sets the stage for success in a thriving commercial district. Take advantage of this opportunity to elevate your business in a prominent and dynamic setting.