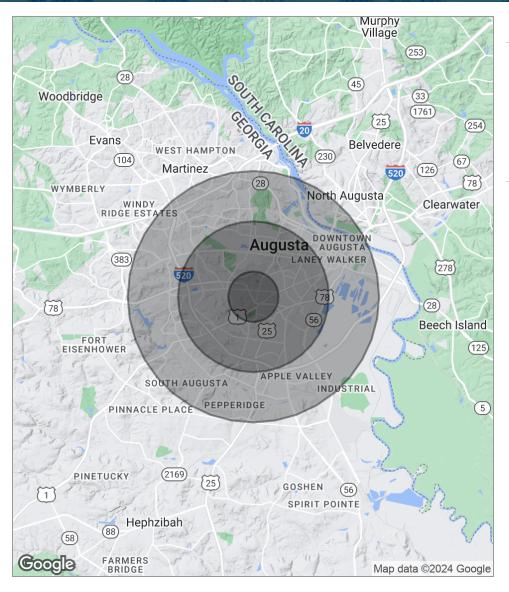

### SHERMAN & HEMSTREET REAL ESTATE COMPANY

1749 Gordon Highway, Augusta, GA 30904

| POPULATION                            | 1 MILE              | 3 MILES               | 5 MILES               |
|---------------------------------------|---------------------|-----------------------|-----------------------|
| Total population                      | 6,468               | 57,177                | 135,424               |
| Median age                            | 38                  | 39                    | 39                    |
| Median age (Male)                     | 37                  | 38                    | 38                    |
| Median age (Female)                   | 40                  | 41                    | 41                    |
|                                       |                     |                       |                       |
| HOUSEHOLDS & INCOME                   | 1 MILE              | 3 MILES               | 5 MILES               |
| HOUSEHOLDS & INCOME  Total households | <b>1 MILE</b> 2,778 | <b>3 MILES</b> 24,095 | <b>5 MILES</b> 57,825 |
|                                       |                     |                       |                       |
| Total households                      | 2,778               | 24,095                | 57,825                |

<sup>\*</sup> Demographic data derived from 2020 ACS - US Census