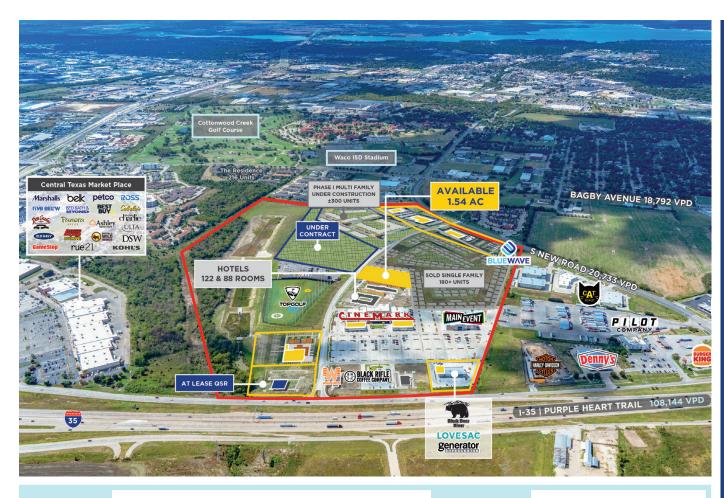

## 1.54 ACRES - COTTONWOOD CREEK MARKET

NWQ OF I-35 S. AND W. LOOP 340/HIGHWAY 6 | WACO. TEXAS

1.54-ACRE TRACT AVAILABLE FOR SALE, PAD-READY, LOCATED IN THE MIDDLE OF COTTONWOOD CREEK MARKET, WACO'S PREMIER MIXED-USE ENTERTAINMENT DISTRICT

- LOCATED AT THE SUPER-REGIONAL **INTERSECTION OF I-35 AND HWY. 6** WITH CLOSE PROXIMITY TO BAYLOR UNIVERSITY, DOWNTOWN WACO. AND MAGNOLIA MARKET
- **EXCELLENT ACCESS FROM I-35** SOUTH, ONE OF THE BUSIEST **HIGHWAYS IN TEXAS** (OVER 108,140 VPD)
- PRICE: \$15.00 P/SF