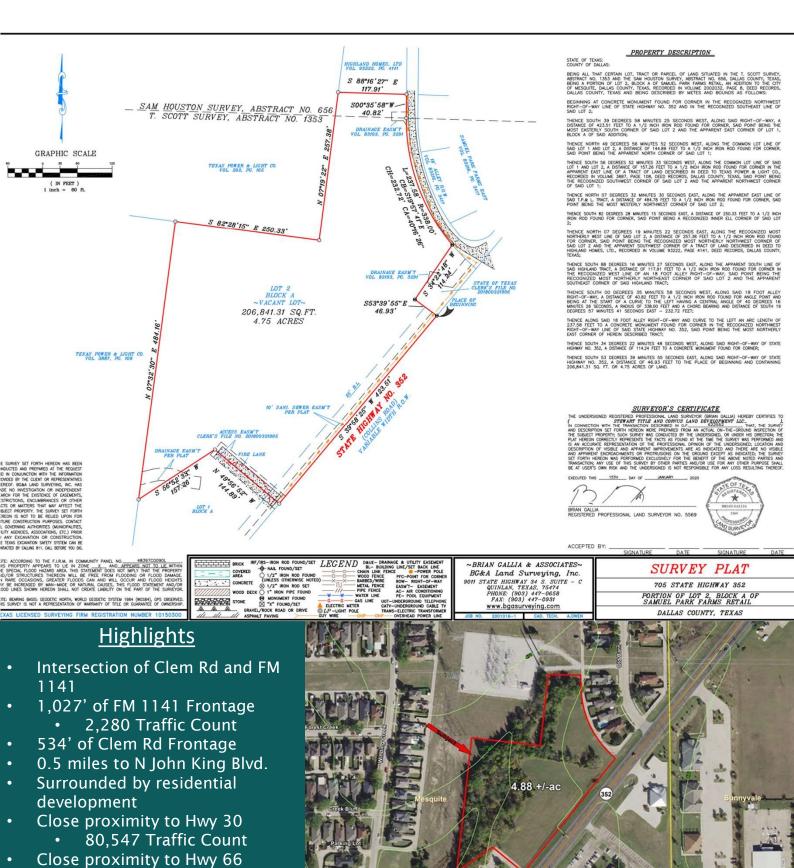

Property Features

## **For Sale** 4.75 acres

- Zoning General Retail
- 423.51' of State Hwy 352 frontage
  - 13,337 traffic count
- 0.9 miles to U.S. 80
- 3.2 miles to Lyndon B Johnson Fwy

|                             | 3 Mile<br>(2021) | 3 Mile<br>(2025) | 5 Mile<br>(2021) | 5 Mile<br>(2025) |
|-----------------------------|------------------|------------------|------------------|------------------|
| Total Population            | 64,177           | 65,928           | 166,995          | 173,602          |
| Average<br>Household Size   | 3.00             | 3.02             | 3.05             | 3.08             |
| Total Households            | 56,561           | 58,194           | 146,182          | 152,302          |
| Average<br>Household Income | \$78,518         | \$86,814         | \$75,119         | \$83,478         |