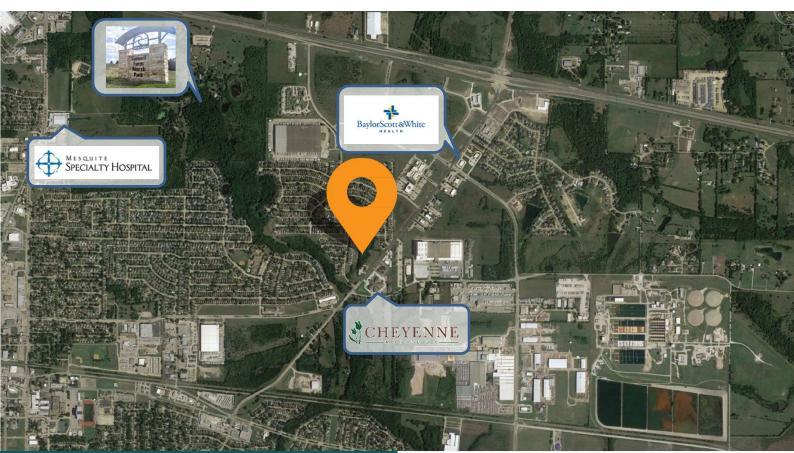

Property Features

## **For Sale** 4.75 acres

- Zoning General Retail
- 423.51' of State Hwy 352 frontage
  - 13,337 traffic count
- 0.9 miles to U.S. 80
- 3.2 miles to Lyndon B Johnson Fwy

|                             | 3 Mile<br>(2021) | 3 Mile<br>(2025) | 5 Mile<br>(2021) | 5 Mile<br>(2025) |
|-----------------------------|------------------|------------------|------------------|------------------|
| Total Population            | 64,177           | 65,928           | 166,995          | 173,602          |
| Average<br>Household Size   | 3.00             | 3.02             | 3.05             | 3.08             |
| Total Households            | 56,561           | 58,194           | 146,182          | 152,302          |
| Average<br>Household Income | \$78,518         | \$86,814         | \$75,119         | \$83,478         |

## \$899,000

General Retail Use

705 State Hwy 352, Mesquite, Tx 75149

Lake Ray Hubbard 6 miles

Caruth Lakes 2.2 miles

Stone Creek 2.6 miles

Ladera Rockwall 1.2 miles