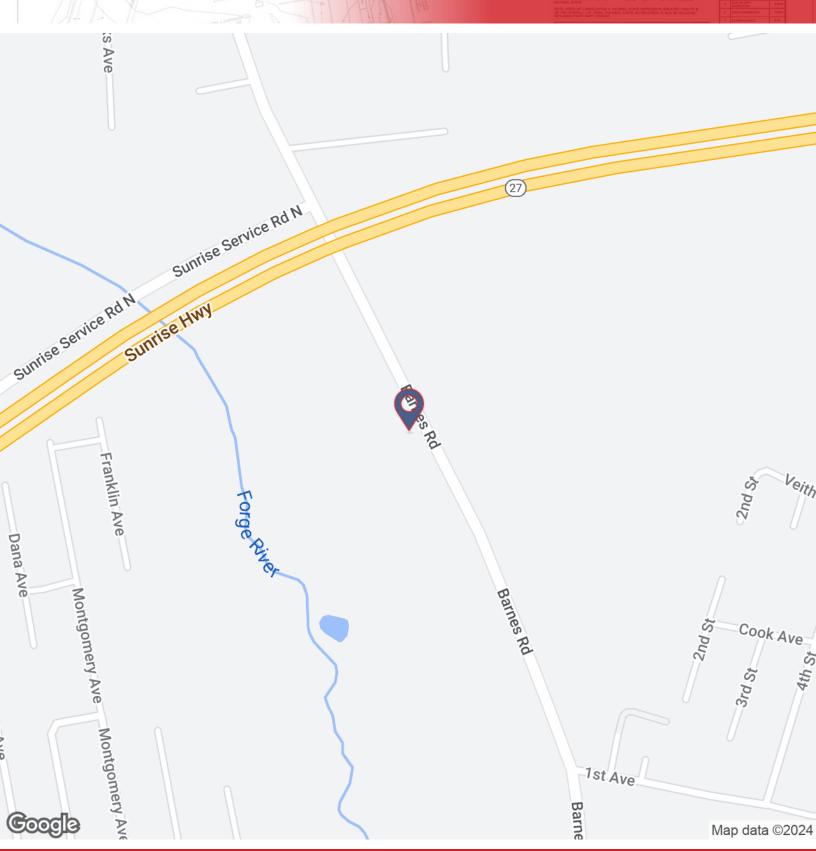

Site has 650' frontage along Sunrise Highway.

Area has proven very strong rates and demand for self storage development.