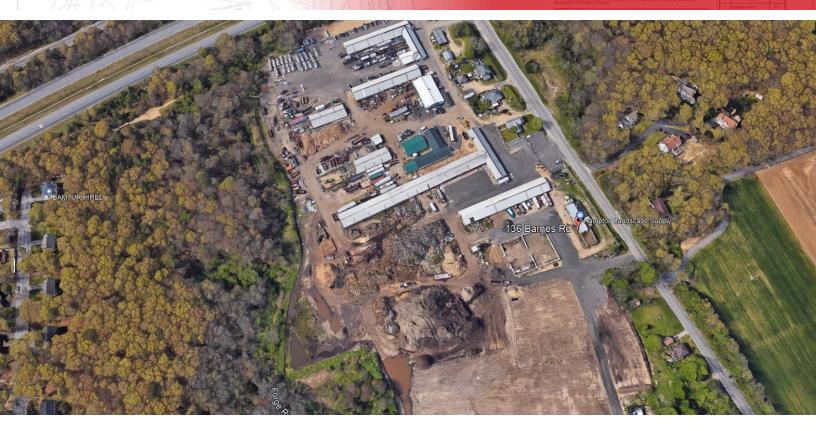

# **PROPERTY DESCRIPTION**

Former duck farm of 15 acres designated and approved for selfstorage by Town of Brookhaven. Fully approved attached plans for 90,000 sq ft. plus outside storage. Town has since verbally agreed to allow for 130,000 sf of self-storage buildings. Town is anxious to receive a mitigation fee for the project. That cost is included in asking price. Self-storage developer can get shovel in ground with their own specific designs approved within six months. Sale Price \$6,250,000.

Site has 650' frontage along Sunrise Highway.

Area has proven very strong rates and demand for self storage development.