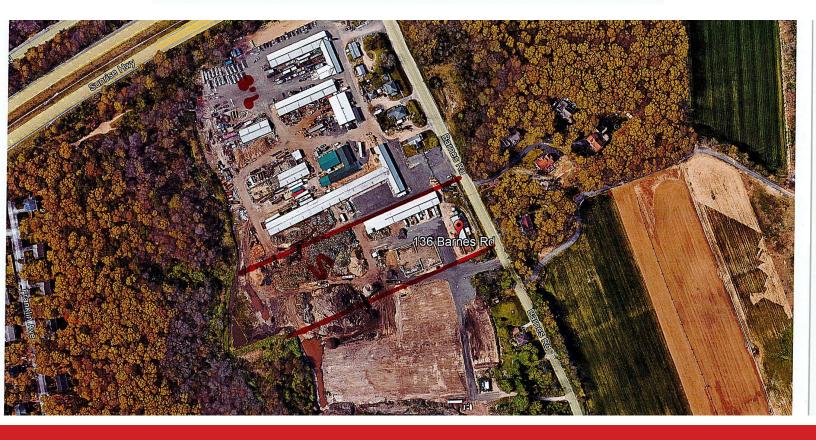

# **PROPERTY DESCRIPTION**

Former duck farm of 15 acres designated and approved for selfstorage by Town of Brookhaven. Fully approved attached plans for 90,000 sq ft. plus outside storage. Town has since verbally agreed to allow for 130,000 sf of self-storage buildings. Town is anxious to receive a mitigation fee for the project. That cost is included in asking price. Self-storage developer can get shovel in ground with their own specific designs approved within six months. Sale Price \$6,250,000.

Site has 650' frontage along Sunrise Highway.

Area has proven very strong rates and demand for self storage development.