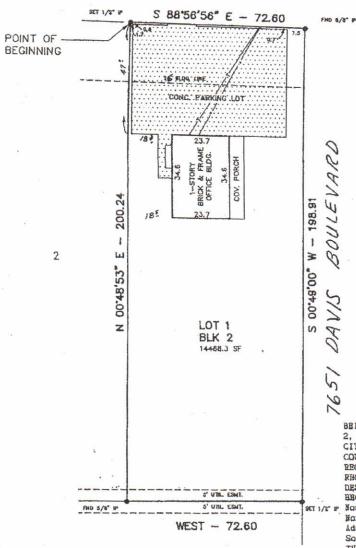

ACCORDING TO FRMA MAP PAVEL # 480607 000/C ZONE C DATED 11-15-85.
THE ABOVE LOT DOES NOT APPEAR TO LIE VITHIN THE 100 YEAR FLOOD PLAIR, AT THIS TIME.

WOODS LANE
50' R/W

BBING THE VEST 72.6 FEET OF LOT 1, BLOCK 2, WOODBERT ADDITION, AN ADDITION TO THE CITY OF MORTH RICHLAND HILLS, TARRANT COUNTY, TEXAS, ACCORDING TO THE PLAT PROCRED IN VOLUME 1817, PAGE 328, DRED RECORDS, TARRANT COUNTY, TEXAS, AND BRING DESCRIBED BY METES AND BOUNDS AS FOLLOWS: BEGINGING at a 1/2" iron pin set for the Northeast corner of Lot 2, Woodbert Addition, said iron pin lying in the South line of Woods Lane; THENCE South 88 degrees 56 minutes 56 seconds East along said Wood Lane 72.60 feet to a 5/8" iron pin found for corner in the West line of Davis Boulevard; THENCE South 00 degrees 49 minutes 00 seconds West along said Davis Boulevard 198.91 feet to a 1/2" iron pin set for corner; THENCE West 72.60 feet to a 5/8" iron pin found for corner; THENCE West 72.60 feet to a 5/8" iron pin seconds East 200.24 feet to the POINT OF BEGINNING and containing 14488.3 square feet of land, more or less.

## LEGEND

- (B) IRON PE
- O IRON PIPE
- A BOIS D'ARC STAKE
- CONCRETE MON
- -X-X- FENCE
- ----- POWER LINE
- -T-T- TELEPHONE LINE
  -CATV- CABLE TELEVISION
- SHADED AREA DESIGNATES CONCRETE

18

93-918 DATE 5-7-93-