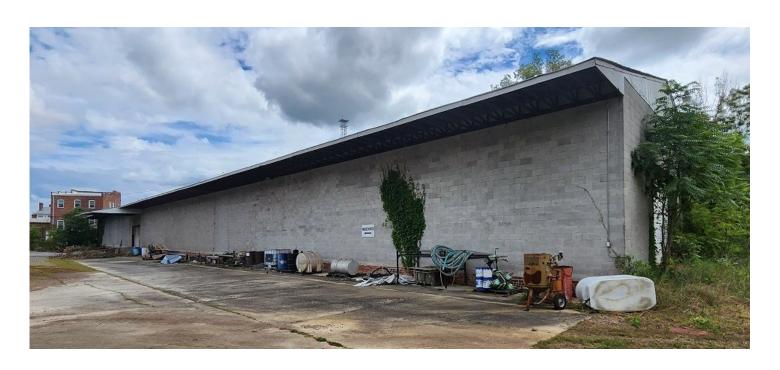

#### **Features**

- Portion of Tax Parcel #010-220021,
- Approximately 1.889 acres
- Warehouse approximately 12,000 square feet with 18'+/ceiling height
- Zoned M-1
- Located in the Old Towne Petersburg area
- Shown by appointment only
- Sale price \$650,000