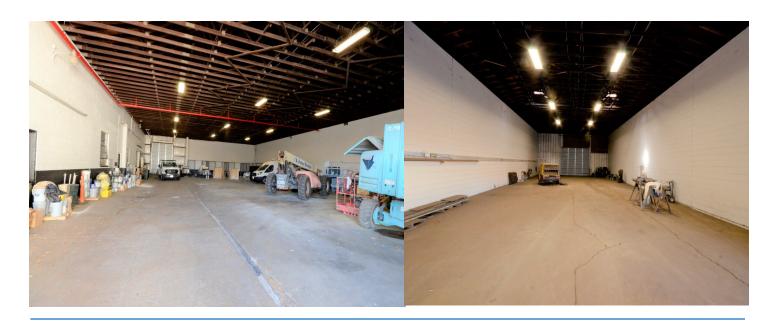

#### **Features**

- Portion of Tax Parcel #010-220021,
- Approximately 1.889 acres
- Warehouse approximately 12,000 square feet with 18'+/ceiling height
- Zoned M-1
- Located in the Old Towne Petersburg area
- Shown by appointment only
- Sale price \$650,000