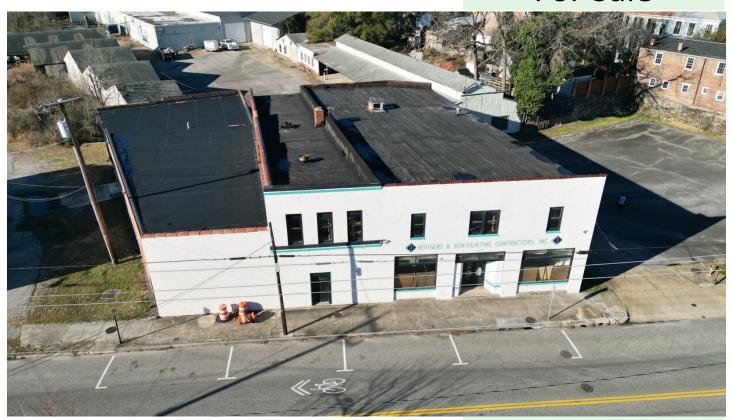

### 222-A N. Market Street

# Petersburg, VA

## For Sale

#### **Features**

- Portion of Tax Parcel #010-220021,
- Approximately 1.889 acres
- Warehouse approximately 12,000 square feet with 18'+/ceiling height
- Zoned M-1
- Located in the Old Towne Petersburg area
- Shown by appointment only
- Sale price \$650,000